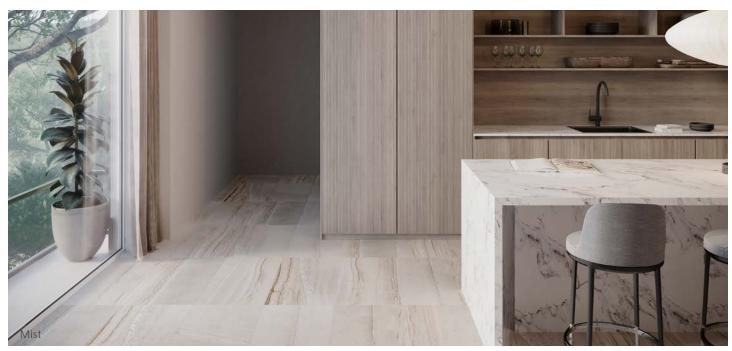

## Color • Size • Finish Matrix

| Color<br>—<br>Size & Thickness | Mist              | Smoke             | Earth             | Carbon            |
|--------------------------------|-------------------|-------------------|-------------------|-------------------|
|                                | IVIISC            | Silloke           | Laitii            | Carbon            |
| 12" x24" x9.8mm                | Matte<br>Polished | Matte<br>Polished | Matte<br>Polished | Matte<br>Polished |
| 18"x36"x11mm                   | Matte             | Matte             | Matte             | Matte             |
| Bullnose<br>3"x12"x9.7mm       | Matte             | Matte             | Matte             | Matte             |
|                                | Polished          | Polished          | Polished          | Polished          |

Chart indicates available size, color, finish and thickness options. Shaded block indicates not available. Sizing is nominal for field tile, trims, and decors.