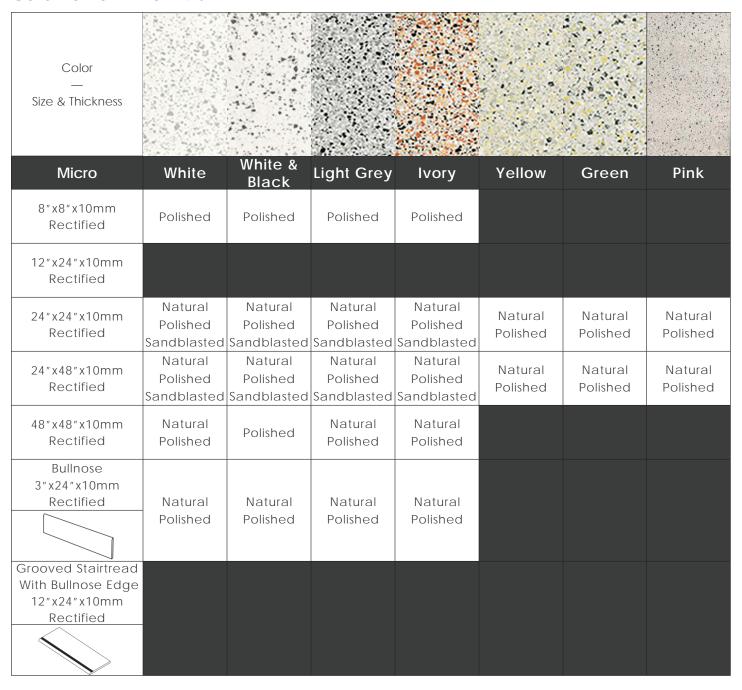

l<br>Polished<br>Textured | Natural<br>Polished<br>Textured |
| 48"x48"x10mm<br>Rectified                                    |                     |                     |                     |                                 | Polished                        | Natural<br>Polished             |
| Bullnose<br>3"x24"x10mm<br>Rectified                         |                     |                     |                     | Natural<br>Polished             | Natural<br>Polished             | Natural<br>Polished             |
| Grooved Stairtread With Bullnose Edge 12"x24"x10mm Rectified |                     |                     |                     | Natural                         | Natural                         | Natural                         |





### Color • Size • Finish Matrix







### Color • Size • Finish Matrix

| Color<br>—<br>Size & Thickness                               |                     |                     |                                    |                                    |
|--------------------------------------------------------------|---------------------|---------------------|------------------------------------|------------------------------------|
| Micro                                                        | Rose                | Blue                | Beige &<br>Graphite                | Graphite                           |
| 8"x8"x10mm<br>Rectified                                      |                     |                     | Polished                           | Polished                           |
| 12"x24"x10mm<br>Rectified