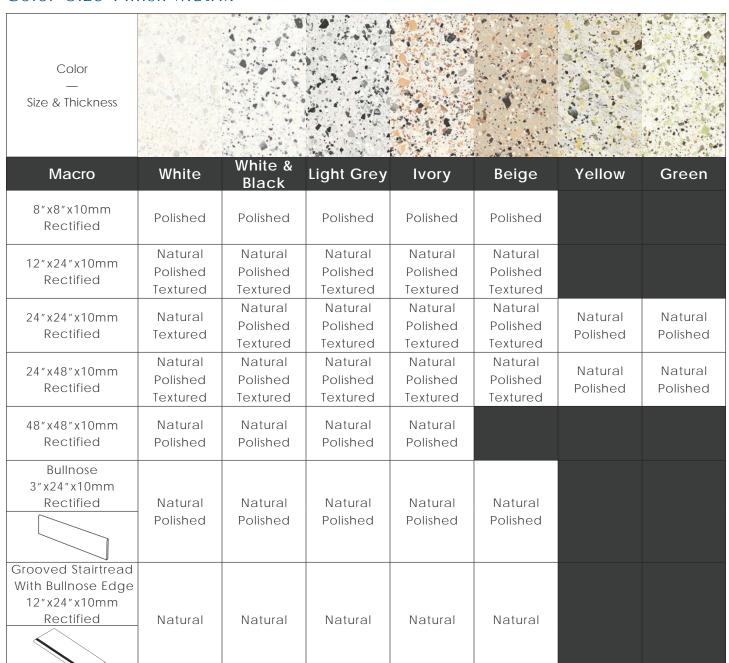

#### Color • Size • Finish Matrix







### Color • Size • Finish Matrix

| Color<br>—<br>Size & Thickness                               |                     |                     |                     |                                 |                                 |                                 |
|--------------------------------------------------------------|---------------------|---------------------|---------------------|---------------------------------|---------------------------------|---------------------------------|
| Macro                                                        | Pink                | Rose                | Blue                | Grey                            | Beige &<br>Graphite             | Graphite                        |
| 8"x8"x10mm<br>Rectified