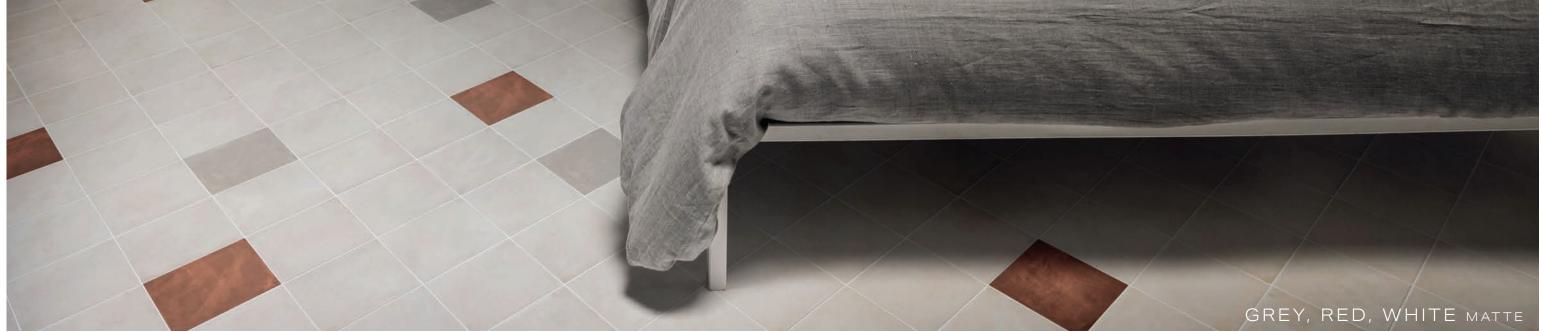

# GEO CEMENTO

GEO CEMENTO CAPTURES THE PROCESS OF EARLY CERAMIC STUDIOS, WHICH USED METAL OXIDES (GLAZES) TO CREATE DECORATIVE ELEMENTS AND EXPERIMENT WITH COLOR ON CEMENTINE TILES. THE GLAZES CREATE DEPTH AND DRAMA WHEN MIXED TOGETHER OR USED ALONE.

# GEO CEMENTO

PORCELAIN TILE

### SIZES

7.5"x13" RHOMBOID

FINISH

GLOSSY - MATTE

**BLACK GLOSSY** 

**BLACK MATTE** 

**GREY GLOSSY** 

**GREY MATTE** 

CHART INDICATES AVAILABLE SIZE + THICKNESS + FINISH OPTIONS. IF GREY BLOCK IS PRESENT, THE PRODUCT IS NOT AVAILABLE IN THAT SIZE. SIZING IS NOMINAL FOR FIELD TILE, TRIMS, AND DECORS.