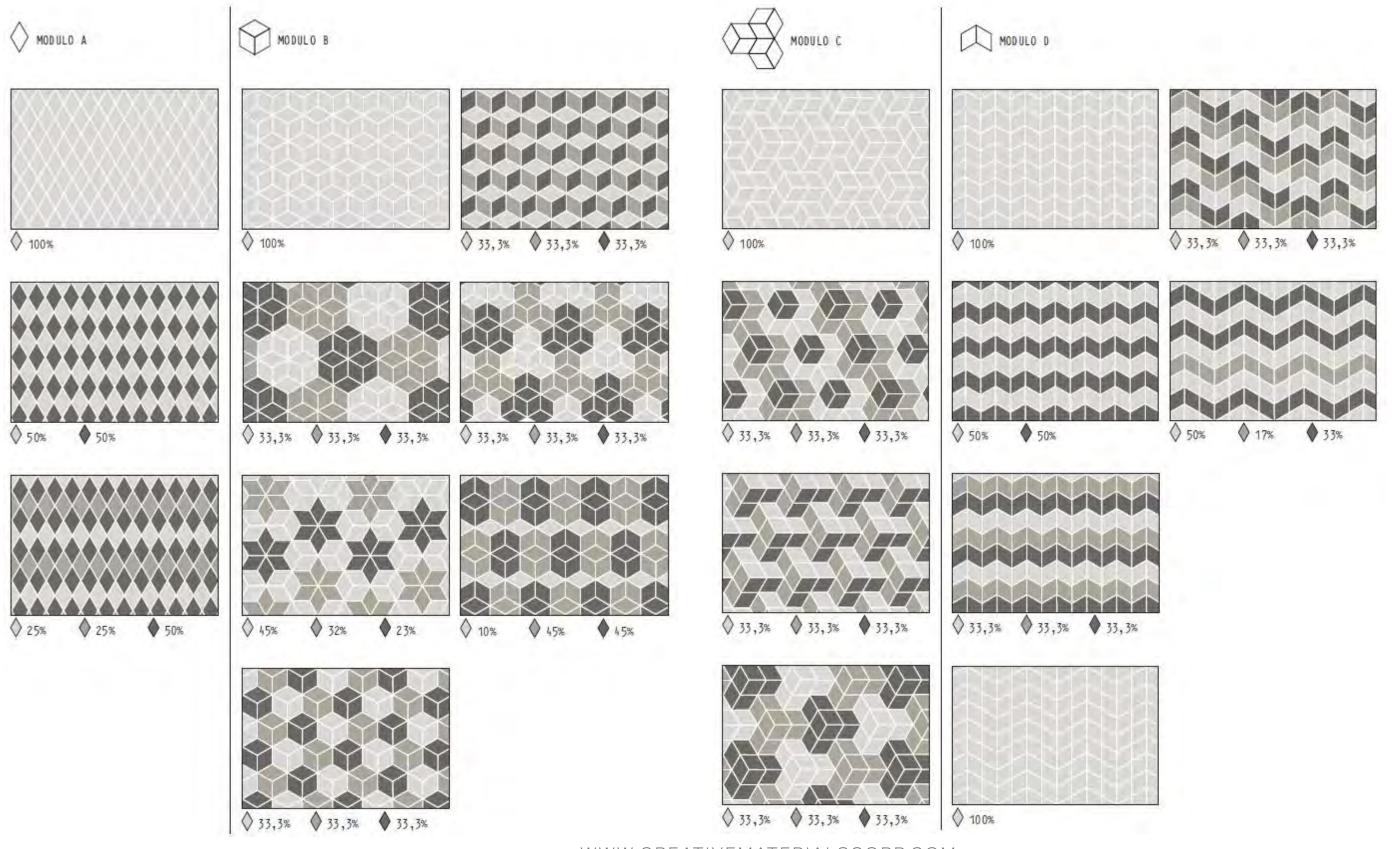

| ANSI A326.1 | <u>&gt;</u> 0.42* |  |





**BLACK GLOSSY** 

**BLACK MATTE** 





**GREY GLOSSY** 





**GREY MATTE** 





CHART INDICATES AVAILABLE SIZE + THICKNESS + FINISH OPTIONS. IF GREY BLOCK IS PRESENT, THE PRODUCT IS NOT AVAILABLE IN THAT SIZE. SIZING IS NOMINAL FOR FIELD TILE, TRIMS, AND DECORS.

|                          | WHITE  | BLUE   | RED    | GREY   | BLACK  |
|--------------------------|--------|--------|--------|--------|--------|
| 7.5″x13″x9мм<br>RHOMBOID | GLOSSY | GLOSSY | GLOSSY | GLOSSY | GLOSSY |
|                          |        |        |        |        |        |
|                          | WHITE  | BLUE   | RED    | GREY   | BLACK  |
| 7.5″×13″×9мм<br>RHOMBOID | MATTE  | MATTE  | MATTE  | MATTE  | MATTE  |



#### PATTERN INFORMATION



### SPACERS INFORMATION | 200 QTY PER BAG



NOTE: SPACERS WILL HELP KEEP JOINTS BETWEEN THE TILES CONSTANT AND EVEN, HOWEVER WILL NOT COMPENSATE FOR ANY CALIBER DIFFERENCE BETWEEN TILES.