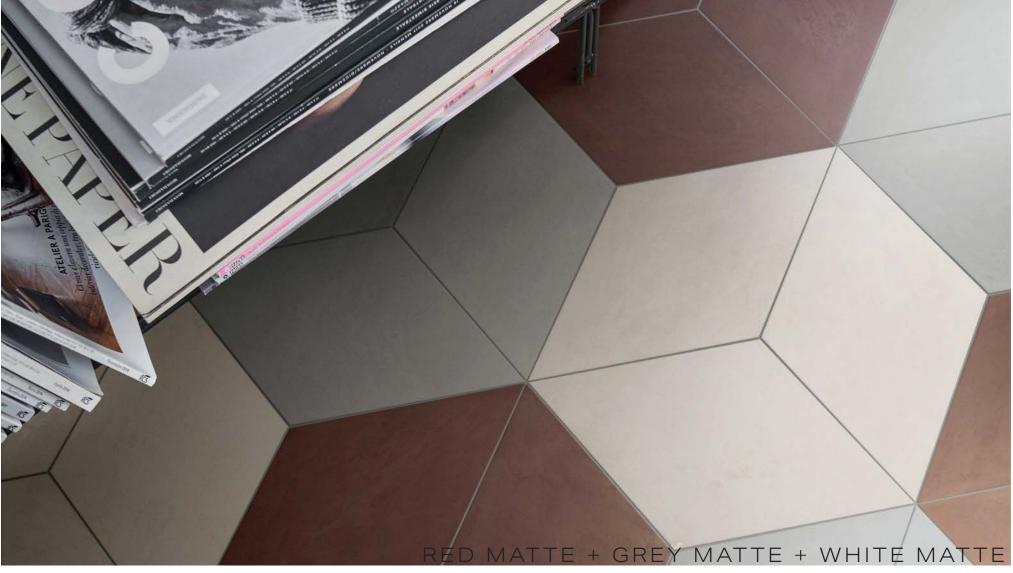

### SIZES

7.5"x13" RHOMBOID

FINISH

GLOSSY - MATTE

|                          | WHITE  | BLUE   | RED    | GREY   | BLACK  |
|--------------------------|--------|--------|--------|--------|--------|
| 7.5″x13″x9мм<br>RHOMBOID | GLOSSY | GLOSSY | GLOSSY | GLOSSY | GLOSSY |
|                          |        |        |        |        |        |
|                          | WHITE  | BLUE   | RED    | GREY   | BLACK  |
| 7.5″×13″×9мм<br>RHOMBOID | MATTE  | MATTE  | MATTE  | MATTE  | MATTE  |