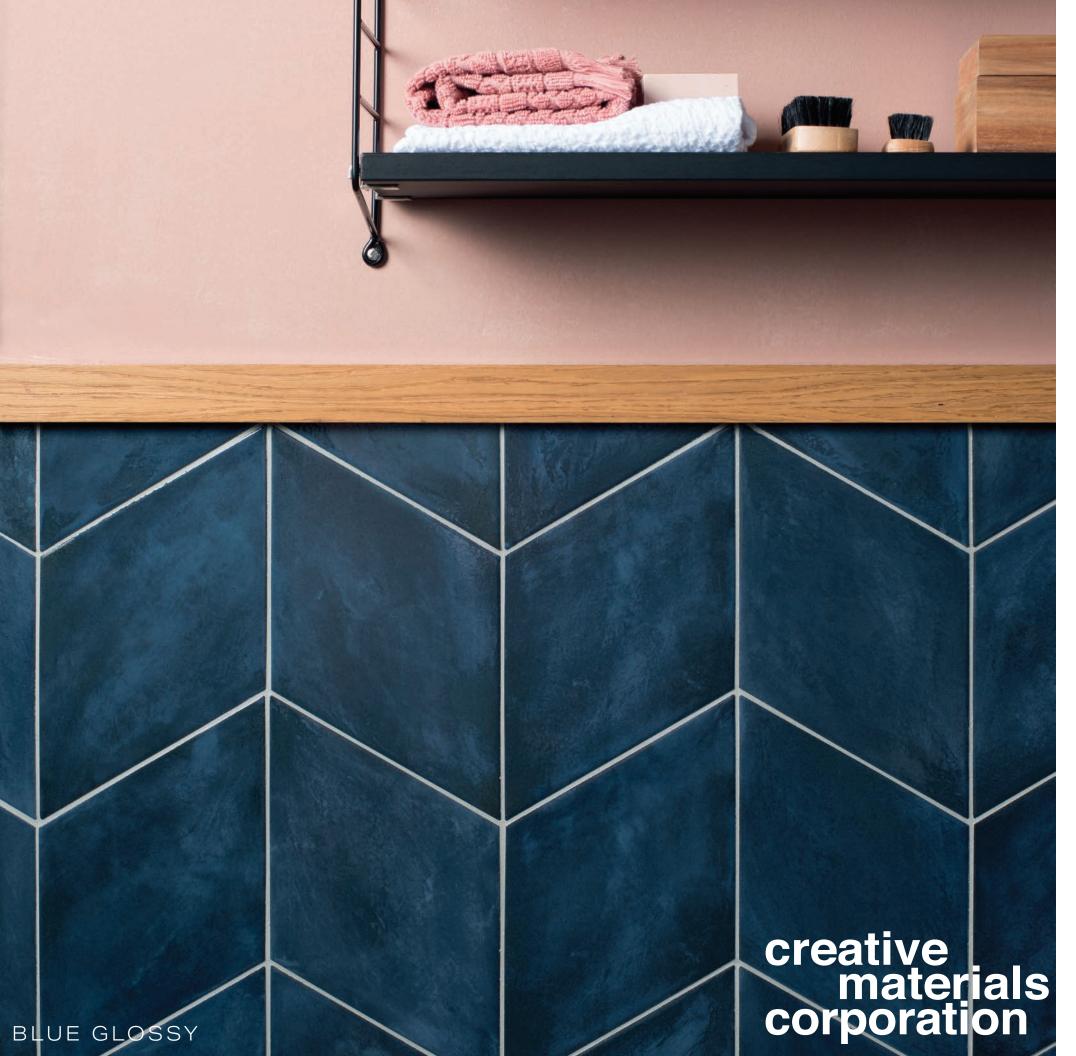

# GEO CEMENTO

GEO CEMENTO CAPTURES THE PROCESS OF EARLY CERAMIC STUDIOS, WHICH USED METAL OXIDES (GLAZES) TO CREATE DECORATIVE ELEMENTS AND EXPERIMENT WITH COLOR ON CEMENTINE TILES. THE GLAZES CREATE DEPTH AND DRAMA WHEN MIXED TOGETHER OR USED ALONE.

# GEO CEMENTO

PORCELAIN TILE

### SIZES

7.5"x13" RHOMBOID

FINISH

GLOSSY - MATTE