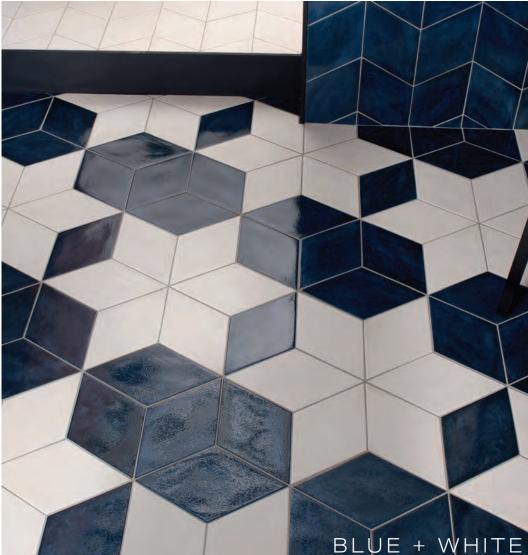

# GEO CEMENTO

GEO CEMENTO CAPTURES THE PROCESS OF EARLY CERAMIC STUDIOS, WHICH USED METAL OXIDES (GLAZES) TO CREATE DECORATIVE ELEMENTS AND EXPERIMENT WITH COLOR ON CEMENTINE TILES. THE GLAZES CREATE DEPTH AND DRAMA WHEN MIXED TOGETHER OR USED ALONE.

# GEO CEMENTO

PORCELAIN TILE

### SIZES

7.5"x13" RHOMBOID

FINISH

GLOSSY - MATTE