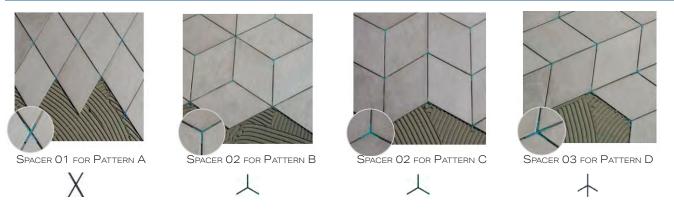

### SPACERS INFORMATION | 200 QTY PER BAG

NOTE: SPACERS WILL HELP KEEP JOINTS BETWEEN THE TILES CONSTANT AND EVEN, HOWEVER WILL NOT COMPENSATE FOR ANY CALIBER DIFFERENCE BETWEEN TILES.