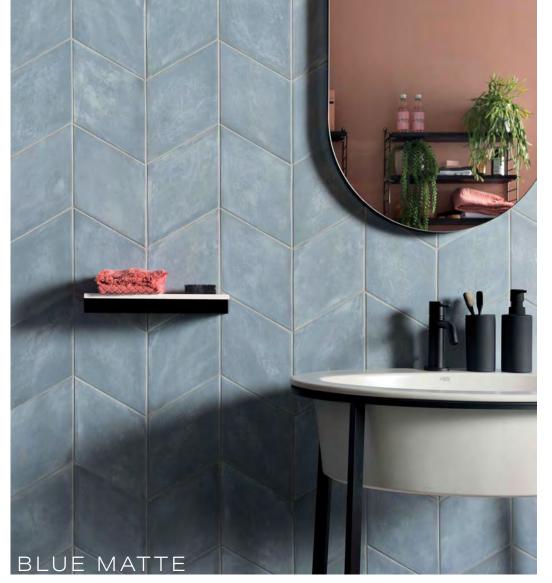

# GEO CEMENTO

GEO CEMENTO CAPTURES THE PROCESS OF EARLY CERAMIC STUDIOS, WHICH USED METAL OXIDES (GLAZES) TO CREATE DECORATIVE ELEMENTS AND EXPERIMENT WITH COLOR ON CEMENTINE TILES. THE GLAZES CREATE DEPTH AND DRAMA WHEN MIXED TOGETHER OR USED ALONE.

# GEO CEMENTO

PORCELAIN TILE

### SIZES

7.5"x13" RHOMBOID

FINISH

GLOSSY - MATTE