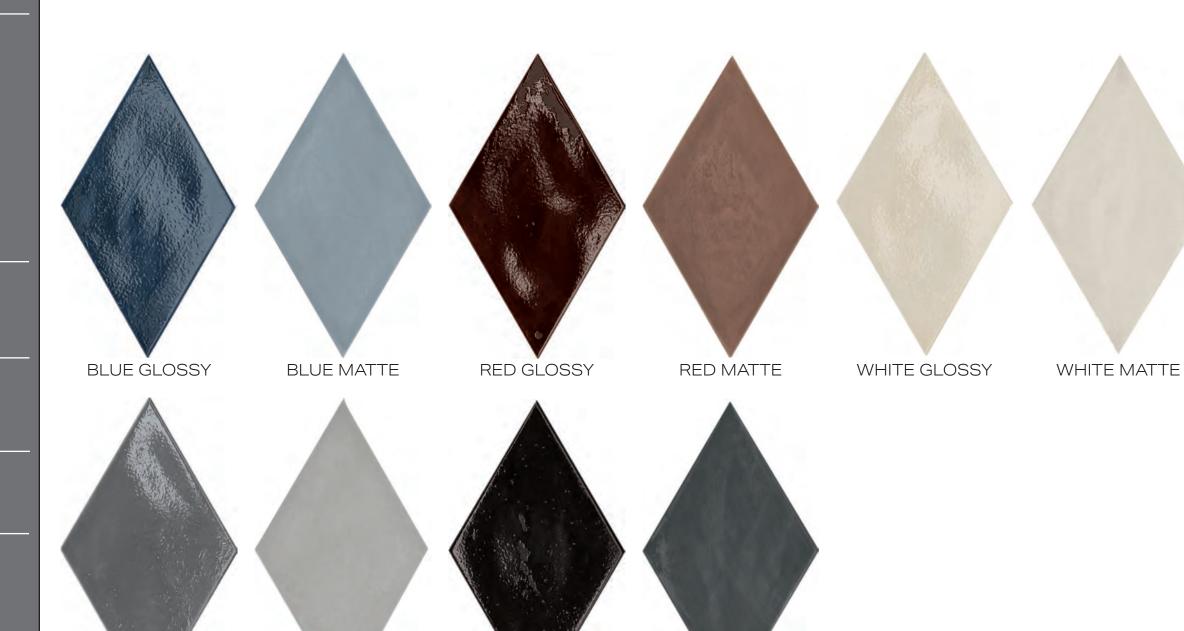

**BLACK GLOSSY** 

**BLACK MATTE** 

**GREY GLOSSY** 

**GREY MATTE** 

CHART INDICATES AVAILABLE SIZE + THICKNESS + FINISH OPTIONS. IF GREY BLOCK IS PRESENT, THE PRODUCT IS NOT AVAILABLE IN THAT SIZE. SIZING IS NOMINAL FOR FIELD TILE, TRIMS, AND DECORS.

|                          | WHITE  | BLUE   | RED    | GREY   | BLACK  |
|--------------------------|--------|--------|--------|--------|--------|
| 7.5″x13″x9мм<br>RHOMBOID | GLOSSY | GLOSSY | GLOSSY | GLOSSY | GLOSSY |
|                          |        |        |        |        |        |
|                          | WHITE  | BLUE   | RED    | GREY   | BLACK  |
| 7.5″×13″×9мм<br>RHOMBOID | MATTE  | MATTE  | MATTE  | MATTE  | MATTE  |