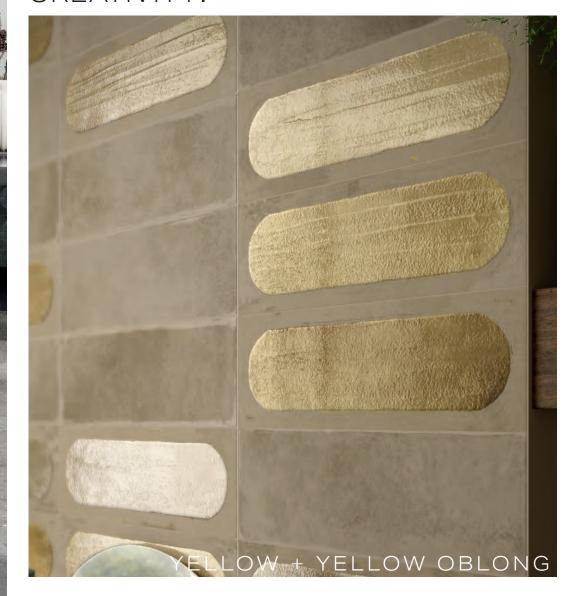

GREY | MATTE

GREEN GREY | MATTE

PINK | MATTE

YELLOW | MATTE

GREY OBLONG | GLOSSY

GREEN GREY OBLONG | GLOSSY

PINK OBLONG | GLOSSY

YELLOW OBLONG | GLOSSY

CHART INDICATES AVAILABLE SIZE + THICKNESS + FINISH OPTIONS. IF GREY BLOCK IS PRESENT, THE PRODUCT IS NOT AVAILABLE IN THAT SIZE. SIZING IS NOMINAL FOR FIELD TILE, TRIMS, AND DECORS.

|              | YELLOW | YELLOW<br>OBLONG | PINK  | PINK<br>OBLONG | GREEN GREY | GREEN GREY<br>OBLONG | GREY  | GREY<br>OBLONG |
|--------------|--------|------------------|-------|----------------|------------|----------------------|-------|----------------|
| 4″х12″х7.5мм | MATTE  | GLOSSY           | MATTE | GLOSSY         | MATTE      | GLOSSY               | MATTE | GLOSSY         |