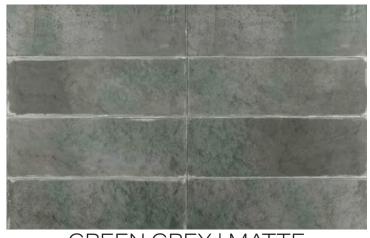

# creative materials corporation GREEN GREY + GREEN GREY OBLONG

GREY | MATTE

GREEN GREY | MATTE

PINK | MATTE

YELLOW | MATTE

GREY OBLONG | GLOSSY

GREEN GREY OBLONG | GLOSSY

PINK OBLONG | GLOSSY

YELLOW OBLONG | GLOSSY

CHART INDICATES AVAILABLE SIZE + THICKNESS + FINISH OPTIONS. IF GREY BLOCK IS PRESENT, THE PRODUCT IS NOT AVAILABLE IN THAT SIZE. SIZING IS NOMINAL FOR FIELD TILE, TRIMS, AND DECORS.

|              | YELLOW | YELLOW<br>OBLONG | PINK  | PINK<br>OBLONG | GREEN GREY | GREEN GREY<br>OBLONG | GREY  | GREY<br>OBLONG |
|--------------|--------|------------------|-------|----------------|------------|----------------------|-------|----------------|
| 4″х12″х7.5мм | MATTE  | GLOSSY           | MATTE | GLOSSY         | MATTE      | GLOSSY               | MATTE | GLOSSY         |