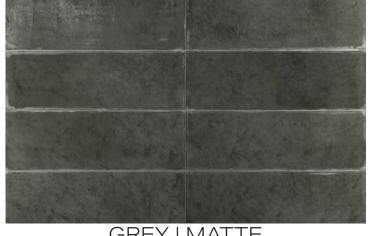

GREY | MATTE

GREEN GREY | MATTE

PINK | MATTE

YELLOW | MATTE

GREY OBLONG | GLOSSY

GREEN GREY OBLONG | GLOSSY

PINK OBLONG | GLOSSY

YELLOW OBLONG | GLOSSY

CHART INDICATES AVAILABLE SIZE + THICKNESS + FINISH OPTIONS. IF GREY BLOCK IS PRESENT, THE PRODUCT IS NOT AVAILABLE IN THAT SIZE. SIZING IS NOMINAL FOR FIELD TILE, TRIMS, AND DECORS.

|              | YELLOW | YELLOW<br>OBLONG | PINK  | PINK<br>OBLONG | GREEN GREY | GREEN GREY<br>OBLONG | GREY  | GREY<br>OBLONG |
|--------------|--------|------------------|-------|----------------|------------|----------------------|-------|----------------|
| 4″х12″х7.5мм | MATTE  | GLOSSY           | MATTE | GLOSSY         | MATTE      | GLOSSY               | MATTE | GLOSSY         |