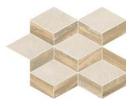

#### **Mosaics**

2"x2" Mosaic on 12"x12"x8.5mm Sheet Natural

White

Light Grey

Taupe

Dark Grey

Charcoal

Chevron Mosaic on 9" x20" x8.5mm Sheet Natural