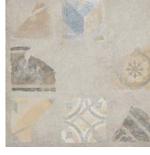

#### Decor

Naples Deco 39.25" x39.25" x8.5mm Natural

Beige

Dark Grey

White

Charcoal