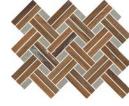

Herringbone Mosaic on 10" x13" x8.5mm Sheet Natural

Birch

Oak

Walnut

Diamond Mosaic on 9" x12" x8.5mm Sheet Natural

Oak

Birch