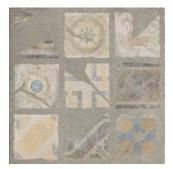

#### Decor

Naples Deco 39.25" x39.25" x8.5mm Natural

Beige

Dark Grey

White

Charcoal