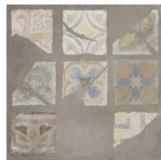

#### Decor

Naples Deco 39.25" x39.25" x8.5mm Natural

Beige

Dark Grey

White

Charcoal