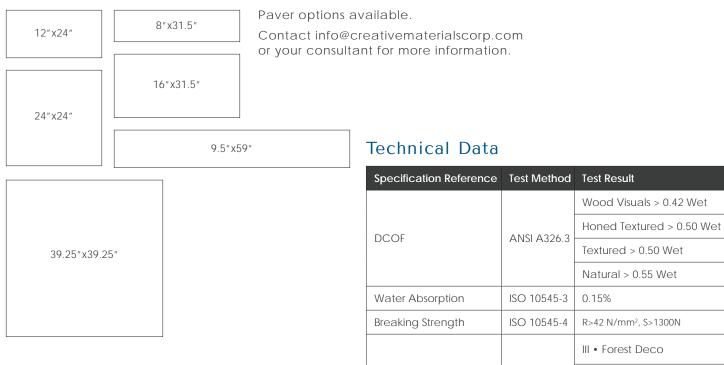

#### Sizes

### Color•Size•Finish Matrix

| Color<br>—<br>Size & Thickness                      |                                       |                                       |                                       |                                       |                                       |                                       |         |         |         |
|-----------------------------------------------------|---------------------------------------|---------------------------------------|---------------------------------------|---------------------------------------|---------------------------------------|---------------------------------------|---------|---------|---------|
|                                                     | White                                 | Beige                                 | Light Grey                            | Taupe                                 | Dark Grey                             | Charcoal                              | Birch   | Oak     | Walnut  |
| 12″ x24″ x8.5mm                                     | Natural                               | Natural                               | Natural                               | Natural                               | Natural                               | Natural                               |         |         |         |
| 24" x24" x8.5mm                                     | Natural                               | Natural                               | Natural                               | Natural                               | Natural                               | Natural                               |         |         |         |
| 8″x31.5″x8.5mm                                      | Honed Textured<br>Natural<br>Textured |         |         |         |
| 16" x31.5" x8.5mm                                   | Honed Textured<br>Natural<br>Textured |         |         |         |
| 39.25″ x39.25″ x#mm                                 | Natural                               | Natural                               | Natural                               | Natural                               | Natural                               | Natural                               |         |         |         |
| 9.5″ x59″ x8.5mm                                    |                                       |                                       |                                       |                                       |                                       |                                       | Natural | Natural | Natural |
| Bullnose<br>3" x24" x8.5mm                          | Natural                               | Natural                               | Natural                               | Natural                               | Natural                               | Natural                               |         |         |         |
|                                                     |                                       |                                       |                                       |                                       |                                       |                                       |         |         |         |
| Stairtread<br>13″ x24″ x8.5mm                       |                                       |                                       |                                       |                                       |                                       |                                       |         |         |         |
|                                                     | - Natural                             | Natural                               | Natural                               | Natural                               | Natural                               | Natural                               |         |         |         |
| Stairtread Corner<br>Left or Right<br>13"x24"x8.5mm | Natural                               | Natural                               | Natural                               | Natural                               | Natural                               | Natural                               |         |         |         |

Paver options available. Contact info@creativematerialscorp.com or your consultant for more information.

Chart indicates available size, color, finish and thickness options. Shaded block indicates not available. Sizing is nominal for field tile, trims, and decors.