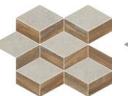

#### **Mosaics**

2"x2" Mosaic on 12"x12"x8.5mm Sheet Natural

White

Light Grey

Taupe

Dark Grey

Charcoal

Chevron Mosaic on 9" x20" x8.5mm Sheet Natural