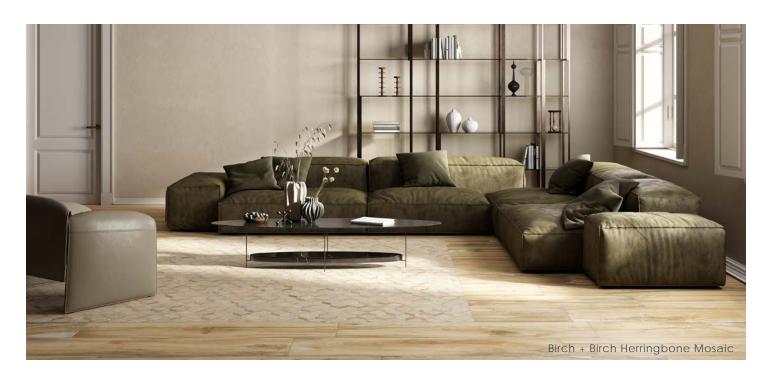

Herringbone Mosaic on 10" x13" x8.5mm Sheet Natural

Birch

Oak

Walnut

Diamond Mosaic on 9" x12" x8.5mm Sheet Natural

Oak

Birch