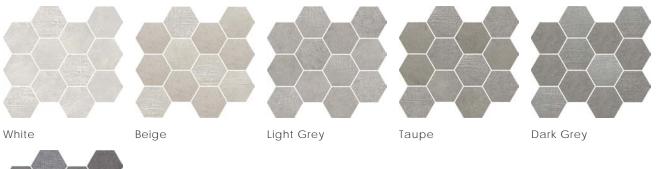

#### Decor

Forest Deco 16" x31.5" x8.5mm Natural

White

**Mosaics** 

Hexagon Mosaic on 12" x14" x8.5mm Sheet Natural

Charcoal

#### **Mosaics**

2"x2" Mosaic on 12"x12"x8.5mm Sheet Natural

White

Light Grey

Taupe

Dark Grey

Charcoal

Chevron Mosaic on 9" x20" x8.5mm Sheet Natural