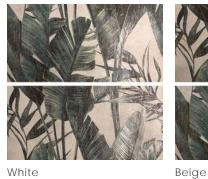

#### Decor

Forest Deco 16" x31.5" x8.5mm Natural

White

**Mosaics** 

Hexagon Mosaic on 12" x14" x8.5mm Sheet Natural

Charcoal