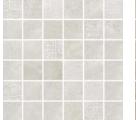

#### **Mosaics**

2"x2" Mosaic on 12"x12"x8.5mm Sheet Natural

White

Light Grey

Taupe

Dark Grey

Charcoal

Chevron Mosaic on 9" x20" x8.5mm Sheet Natural