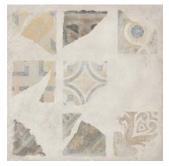

#### Decor

Naples Deco 39.25" x39.25" x8.5mm Natural

Beige

Dark Grey

White

Charcoal