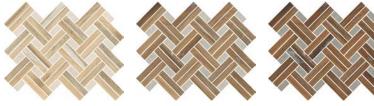

#### **Mosaics**

2"x2" Mosaic on 12"x12"x8.5mm Sheet Natural

White

Light Grey

Taupe

Dark Grey

Charcoal

Chevron Mosaic on 9" x20" x8.5mm Sheet Natural

Herringbone Mosaic on 10" x13" x8.5mm Sheet Natural

Birch

Oak

Walnut

Diamond Mosaic on 9" x12" x8.5mm Sheet Natural

Oak

Birch