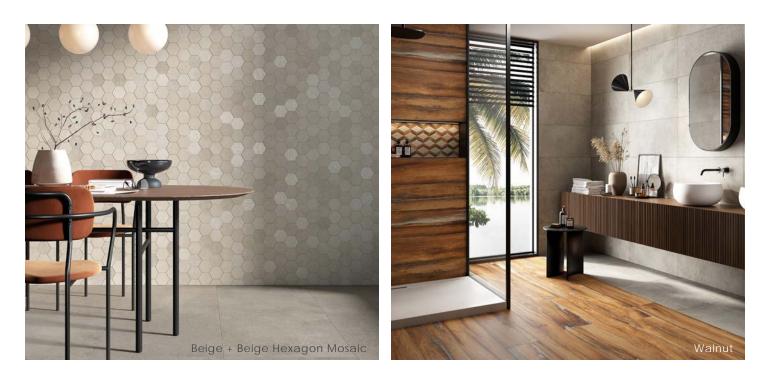

#### **Mosaics**

2"x2" Mosaic on 12"x12"x8.5mm Sheet Natural

White

Light Grey

Taupe

Dark Grey

Charcoal

Chevron Mosaic on 9" x20" x8.5mm Sheet Natural

#### Colors

| White      | White Honed Textured      | Beige    | Beige Honed Textured    |
|------------|---------------------------|----------|-------------------------|
| Light Grey | Light Grey Honed Textured | Taupe    | Taupe Honed Textured    |
| Dark Grey  | Dark Grey Honed Textured  | Charcoal | Charcoal Honed Textured |
| Birch      | Oa                        | k        | Walnut                  |
|            |                           | FLEED V  |                         |