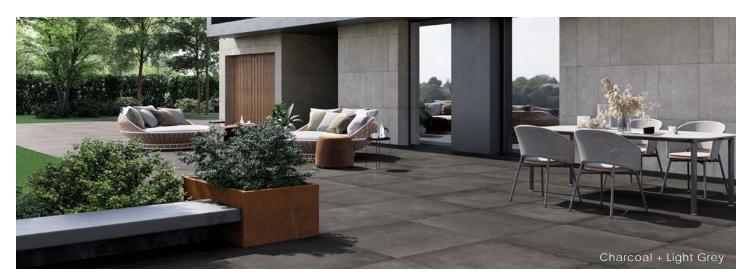

#### Description

Hybridize porcelain tile is created when organic elements of wood and concrete meet up. A collection of modern sizes and aesthetic to create contemporary, natural interiors.