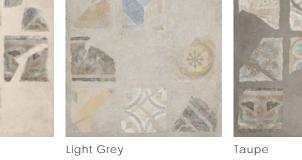

#### Colors

| White      | White Honed Textured      | Beige    | Beige Honed Textured    |
|------------|---------------------------|----------|-------------------------|
| Light Grey | Light Grey Honed Textured | Taupe    | Taupe Honed Textured    |
| Dark Grey  | Dark Grey Honed Textured  | Charcoal | Charcoal Honed Textured |
| Birch      | Oa                        | k        | Walnut                  |
|            |                           | FLEED V  |                         |