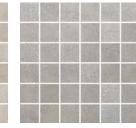

#### **Mosaics**

2"x2" Mosaic on 12"x12"x8.5mm Sheet Natural

White

Light Grey

Taupe

Dark Grey

Charcoal

Chevron Mosaic on 9" x20" x8.5mm Sheet Natural