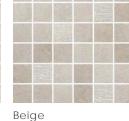

#### **Mosaics**

2"x2" Mosaic on 12"x12"x8.5mm Sheet Natural

White

Light Grey

Taupe

Dark Grey

Charcoal

Chevron Mosaic on 9" x20" x8.5mm Sheet Natural