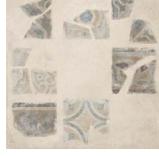

#### Decor

Naples Deco 39.25" x39.25" x8.5mm Natural

Beige

Dark Grey

White

Charcoal