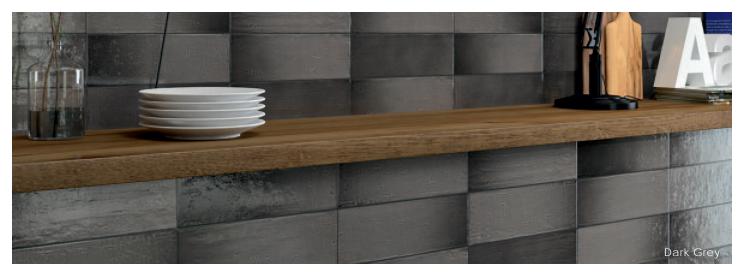

### Description

Illusion Aura ceramic wall tile hints to rustrial design with subtle dimpling and an undulated surface. A mood set by an artisan to combine urban with contemporary for a chic setting. If you dare to tempt the design further, play with the fragmenting lines to create movement.

### Color • Size • Finish Matrix

| Color<br>—<br>Size & Thickness |                 |                 |                 |                 |                 |                 |                 |
|--------------------------------|-----------------|-----------------|-----------------|-----------------|-----------------|-----------------|-----------------|
|                                | White           | Beige           | Taupe           | Green           | Red             | Dark Grey       | Black           |
| 4"x12"x7mm                     | Glossy<br>Matte |
| Liner<br>1"x12"x7mm            | Glossy          |
|                                |                 |                 |                 |                 |                 |                 |                 |

Chart indicates available size, color, finish and thickness options. Shaded block indicates not available. Sizing is nominal for field tile, trims, and decors.