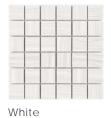

space of relaxation is as easy as the movement within this collection.

#### Colors



Tan





## Sizes

12"x24"

18" x36"



#### Technical Data

| Specification Reference | Test Method | Test Result |  |
|-------------------------|-------------|-------------|--|
| DCOF                    | ANSI A326.3 | > 0.42      |  |
| Water Absorption        | ASTM C373   | < 0.1%      |  |
| Breaking Strength       | ASTM C648   | > 400 lbf   |  |

| Body Type                   | Shade Variation |
|-----------------------------|-----------------|
| Glazed Color-Body Porcelain | V2              |

#### Finish & Thickness

Honed, Matte | 8mm Finish varies per size and color – Refer to Color • Size • Finish Matrix

#### Lead Time

2-3 Weeks

Location

USA











# **IMPRESSION**





## Mosaics











Taupe

Black

# **IMPRESSION**

## Color • Size • Finish Matrix

| Color<br>—<br>Size & Thickness | White   | Grey  | Tan   | Taupe | Black |
|--------------------------------|---------|-------|-------|-------|-------|
| 12" x24" x8mm                  | Honed   | Honed | Honed | Honed | Honed |
| 18"x36"x8mm                    | Honed   | Honed | Honed |       |       |
| Bullnose<br>3"x24"x8mm         | Honed   | Honed | Honed | Honed | Honed |
| Covebase<br>6"x12"x8mm         | - Matte | Matte | Matte | Matte | Matte |

Chart indicates available size, color, finish and thickness options. Shaded block indicates not available. Sizing is nominal for field tile, trims, and decors.