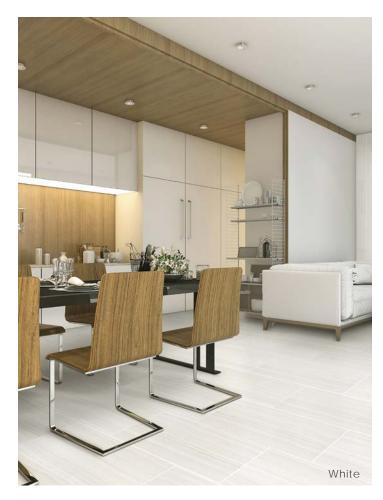

sent. Creating a space of relaxation is as easy as the movement within this collection.

#### Colors



Tan





## Sizes

12"x24"

18" x36"



#### Technical Data

| Specification Reference | Test Method | Test Result |  |
|-------------------------|-------------|-------------|--|
| DCOF                    | ANSI A326.3 | > 0.42      |  |
| Water Absorption        | ASTM C373   | < 0.1%      |  |
| Breaking Strength       | ASTM C648   | > 400 lbf   |  |

| Body Type                   | Shade Variation |
|-----------------------------|-----------------|
| Glazed Color-Body Porcelain | V2              |

#### Finish & Thickness

Honed, Matte | 8mm Finish varies per size and color – Refer to Color • Size • Finish Matrix

#### Lead Time

2-3 Weeks

Location

USA











# **IMPRESSION**





## Mosaics











Taupe

Black

# **IMPRESSION**

## Color • Size • Finish Matrix

| Color<br>—<br>Size & Thickness | White   | Grey  | Tan   | Taupe | Black |
|--------------------------------|---------|-------|-------|-------|-------|
| 12" x24" x8mm                  | Honed   | Honed | Honed | Honed | Honed |
| 18"x36"x8mm                    | Honed   | Honed | Honed |       |       |
| Bullnose<br>3"x24"x8mm         | Honed   | Honed | Honed | Honed | Honed |
| Covebase<br>6"x12"x8mm         | - Matte | Matte | Matte | Matte | Matte |

Chart indicates available size, color, finish and thickness options. Shaded block indicates not available. Sizing is nominal for field tile, trims, and decors.