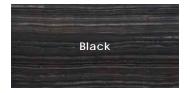

# **IMPRESSION**



## Description

Impression porcelain tile is influenced by tranquility and the surrounding colors of the coastal seashells. A perfectly harmonized color palette with a tonal pattern is present. Creating a space of relaxation is as easy as the movement within this collection.

#### Colors



Tan





## Sizes

12"x24"

18" x36"



#### Technical Data

| Specification Reference | Test Method | Test Result |  |
|-------------------------|-------------|-------------|--|
| DCOF                    | ANSI A326.3 | > 0.42      |  |
| Water Absorption        | ASTM C373   | < 0.1%      |  |
| Breaking Strength       | ASTM C648   | > 400 lbf   |  |

| Body Type                   | Shade Variation |
|-----------------------------|-----------------|
| Glazed Color-Body Porcelain | V2              |

#### Finish & Thickness

Honed, Matte | 8mm Finish varies per size and color – Refer to Color • Size • Finish Matrix

#### Lead Time

2-3 Weeks

Location

USA











# **IMPRESSION**





## Mosaics











Taupe

Black

# **IMPRESSION**

## Color • Size • Finish Matrix

| Color<br>—<br>Size & Thickness | White   | Grey