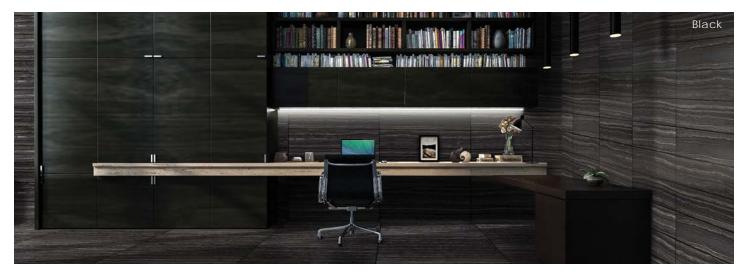

# **IMPRESSION**



## Description

Impression porcelain tile is influenced by tranquility and the surrounding colors of the coastal seashells. A perfectly harmonized color palette with a tonal pattern is present. Creating a space of relaxation is as easy as the movement within this collection.

#### Colors



Tan





## Sizes

12"x24"

18" x36"



#### Technical Data

| Specification Reference | Test Method | Test Result |  |
|-------------------------|-------------|-------------|--|
| DCOF                    | ANSI A326.3 | > 0.42      |  |
| Water Absorption        | ASTM C373   | < 0.1%      |  |
| Breaking Strength       | ASTM C648   | > 400 lbf   |  |

| Body Type                   | Shade Variation |
|-----------------------------|-----------------|
| Glazed Color-Body Porcelain | V2              |