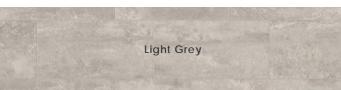

#### Color • Size • Finish Matrix

| Color<br>—<br>Size & Thickness         |       |       |            |           |
|----------------------------------------|-------|-------|------------|-----------|
|                                        | White | Beige | Light Grey | Dark Grey |
| 12" x24" x8mm<br>Non-Rectified         | Matte | Matte | Matte      | Matte     |
| Bullnose<br>3"x24x8mm<br>Non-Rectified | Matte | Matte | Matte      | Matte     |
| Watte                                  | Watte | matte |            |           |