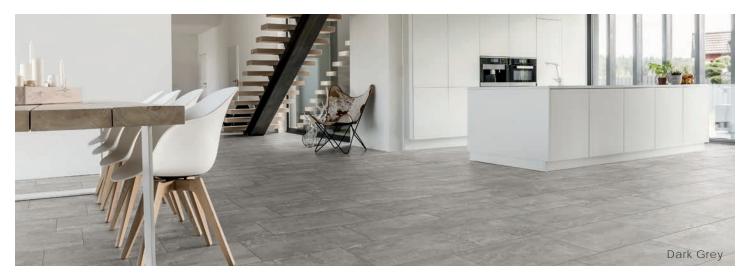

#### Description

Initiative porcelain tile combines a concrete background with a subtle travertine vein. Concrete is often considered for minimalism and this collection is a genuine option for that aesthetic.

# Dark Grey