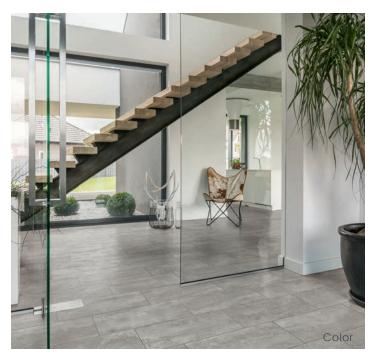

#### Description

Initiative porcelain tile combines a concrete background with a subtle travertine vein. Concrete is often considered for minimalism and this collection is a genuine option for that aesthetic.

#### Colors

Beige

# Dark Grey