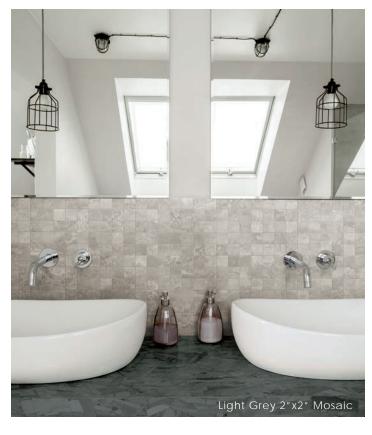

#### Mosaic

2" x2" Mosaic on 12" x12" x9mm Sheet Matte | Non-Rectified

Available in all colors