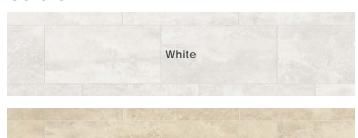

### INITIATIVE

## creative CONTRACT



#### Description

Initiative porcelain tile combines a concrete background with a subtle travertine vein. Concrete is often considered for minimalism and this collection is a genuine option for that aesthetic.

#### Colors



Beige







# Dark Grey

#### Technical Data

| Specification Reference | Test Method | Test Result |  |
|-------------------------|-------------|-------------|--|
| DCOF                    | ANSI A326.3 | > 0.42 Wet  |  |
| Water Absorption        | ASTM C373   | < 0.5%      |  |
| Breaking Strength       | ASTM C648   | > 400 lbf   |  |
| PEI                     | ASTM C1027  | IV          |  |

| Body Type                       | Shade Variation |
|---------------------------------|-----------------|
| Glazed Non Color-Body Porcelain | V3              |

#### Finish & Thickness

Matte | 8mm Finish varies per size and color -Refer to Color • Size • Finish Matrix

#### Lead Time

1-2 Weeks

Availability Made in the USA









### INITIATIVE

## creative CONTRACT





#### Mosaic

2"