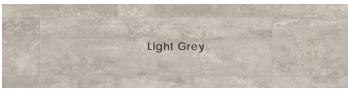

## INITIATIVE



## Description

Initiative porcelain tile combines a concrete background with a subtle travertine vein. Concrete is often considered for minimalism and this collection is a genuine option for that aesthetic.

#### Colors



### Sizes







### Finish & Thickness

Matte | 8mm Finish varies per size and color – Refer to Color • Size • Finish Matrix

## Lead Time

2-3 Weeks

## Location

USA

## Technical Data

| Specification Reference | Test Method | Test Result |
|-------------------------|-------------|-------------|
| DCOF                    | ANSI A326.3 | > 0.42 Wet  |
| Water Absorption        | ASTM C373   | < 0.5%      |
| Breaking Strength       | ASTM C648   | > 400 lbf   |
| PEI                     | ASTM C1027  | IV          |

| Body Type                       | Shade Variation |
|---------------------------------|-----------------|
| Glazed Non Color-Body Porcelain | V3              |









# INITIATIVE





## Mosaic

2"x2" Mosaic on 12"x12"x9mm Sheet Matte



Available in all colors

# INTIATIVE

## Col