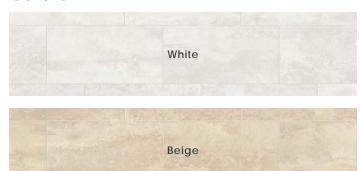

## INITIATIVE



## Description

Initiative porcelain tile combines a concrete background with a subtle travertine vein. Concrete is often considered for minimalism and this collection is a genuine option for that aesthetic.

#### Colors



### Sizes







### Finish & Thickness

Matte | 8mm Finish varies per size and color – Refer to Color • Size • Finish Matrix

## Lead Time

2-3 Weeks

## Location

USA

## Technical Data

| Specification Reference | Test Method | Test Result |
|-------------------------|-------------|-------------|
| DCOF                    | ANSI A326.3 | > 0.42 Wet  |
| Water Absorption        | ASTM C373   | < 0.5%      |
| Breaking Strength       | ASTM C648   | > 400 lbf   |
| PEI                     | ASTM C1027  | IV          |

| Body Type                       | Shade Variation |
|---------------------------------|-----------------|
| Glazed Non Color-Body Porcelain | V3              |









# INITIATIVE





## Mosaic

2"x2" Mosaic on 12"x12"x9mm Sheet Matte



Available in all colors

# IN