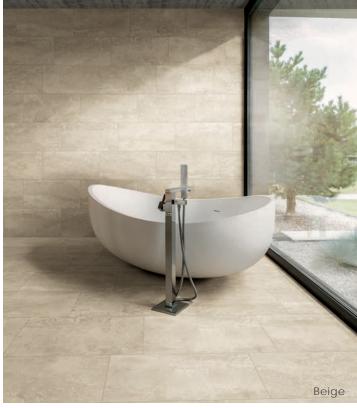

TM C1027  | IV          |

| Body Type                       | Shade Variation |
|---------------------------------|-----------------|
| Glazed Non Color-Body Porcelain | V3              |









# INITIATIVE





## Mosaic

2"x2" Mosaic on 12"x12"x9mm Sheet Matte



Available in all colors

# INTIATIVE

## Color • Size • Finish Matrix

| Color<br>—<br>Size & Thickness | White | Poigo | Light Croy | Dark Croy |
|--------------------------------|-------|-------|------------|-----------|
|                                | White | Beige | Light Grey | Dark Grey |
| 12" x24" x8mm                  | Matte | Matte | Matte      | Matte     |
| Bullnose<br>3" x24x8mm         | Motto | Motto | Motto      | Matta     |
|                                | Matte | Matte | Matte      | Matte     |





Chart indicates available size, color, finish and thickness options. Shaded block indicates not available. Sizing is nominal for field tile, trims, and decors.