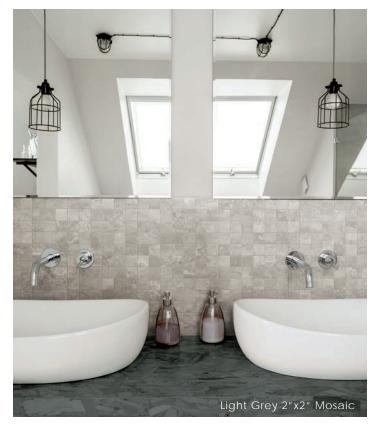

ASTM C1027  | IV          |

| Body Type                       | Shade Variation |
|---------------------------------|-----------------|
| Glazed Non Color-Body Porcelain | V3              |









# INITIATIVE





## Mosaic

2"x2" Mosaic on 12"x12"x9mm Sheet Matte



Available in all colors

# INTIATIVE

## Color • Size • Finish Matrix

| Color<br>—<br>Size & Thickness | White | Poigo | Light Croy | Dark Croy |
|--------------------------------|-------|-------|------------|-----------|
|                                | White | Beige | Light Grey | Dark Grey |
| 12" x24" x8mm                  | Matte | Matte | Matte      | Matte     |
| Bullnose<br>3" x24x8mm         | Motto | Motto | Motto      | Matta     |
|                                | Matte | Matte | Matte      | Matte     |





Chart indicates available size, color, finish and thickness options. Shaded block indicates not available. Sizing is nominal for field tile, trims, and decors.