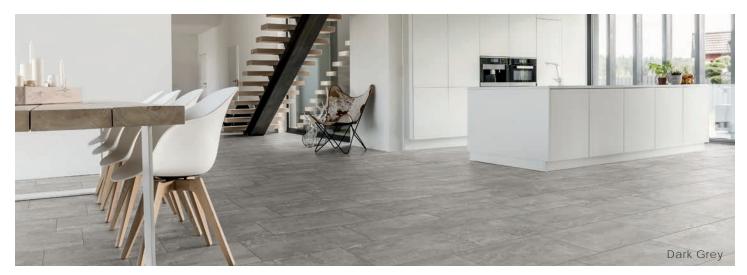

## Description

Initiative porcelain tile combines a concrete background with a subtle travertine vein. Concrete is often considered for minimalism and this collection is a genuine option for that aesthetic.

#### Colors