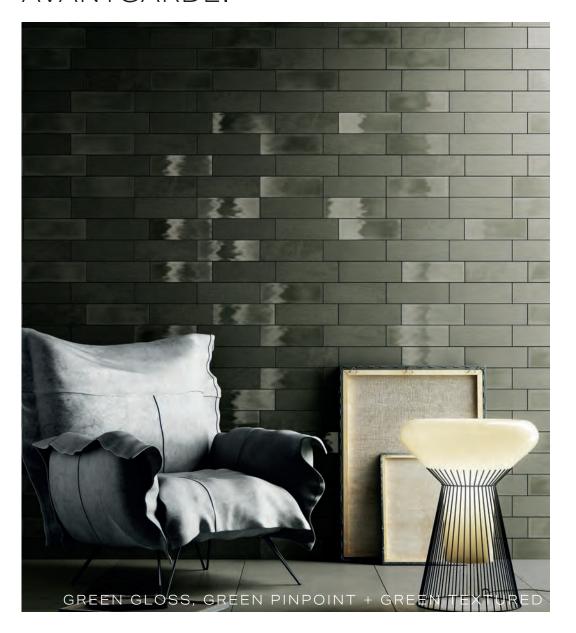

# INSIDE

INSIDE IS ROBUST IN TEXTURES THAT ARE ALTERED TEXTILES REFERENCED FROM MILITARY STYLE. FROM GLASS-LIKE APPEARANCES THAT ARE HIGHLY REFLECTIVE TO A TEXTURE REMINISCENT OF WORN DENIM, THE COLLECTION IS AVANTGARDE.

# INSIDE

CERAMIC TILE

SIZES

4"x12"

FINISH

MATTE, GLOSSY, TEXTURED

 $\frac{\mathsf{THICKNESS}}{\mathsf{7MM}}$ 

LEAD TIME + LOCATION

## CERAMIC TILE

CHART INDICATES AVAILABLE SIZE + THICKNESS + FINISH OPTIONS. IF GREY BLOCK IS PRESENT, THE PRODUCT IS NOT AVAILABLE IN THAT SIZE. SIZING IS NOMINAL FOR FIELD TILE, TRIMS, AND DECORS.

|            | WHITE          | GREY           | GREEN          | BLUE           | BLACK          |
|------------|----------------|----------------|----------------|----------------|----------------|
| 4″x12″x7мм | GLOSSY         | GLOSSY         | GLOSSY         | GLOSSY         | GLOSSY         |
|            |                |                |                |                |                |
|            | WHITE          | GREY           | GREEN          | BLUE           | BLACK          |
| 4″×12″×7мм | PINPOINT MATTE |
|            |                |                |                |                |                |
|            | WHITE          | GREY           | GREEN          | BLUE           | BLACK          |
| 4″x12″x7мм | TEXTURED       | TEXTURED       | TEXTURED       | TEXTURED       | TEXTURED       |