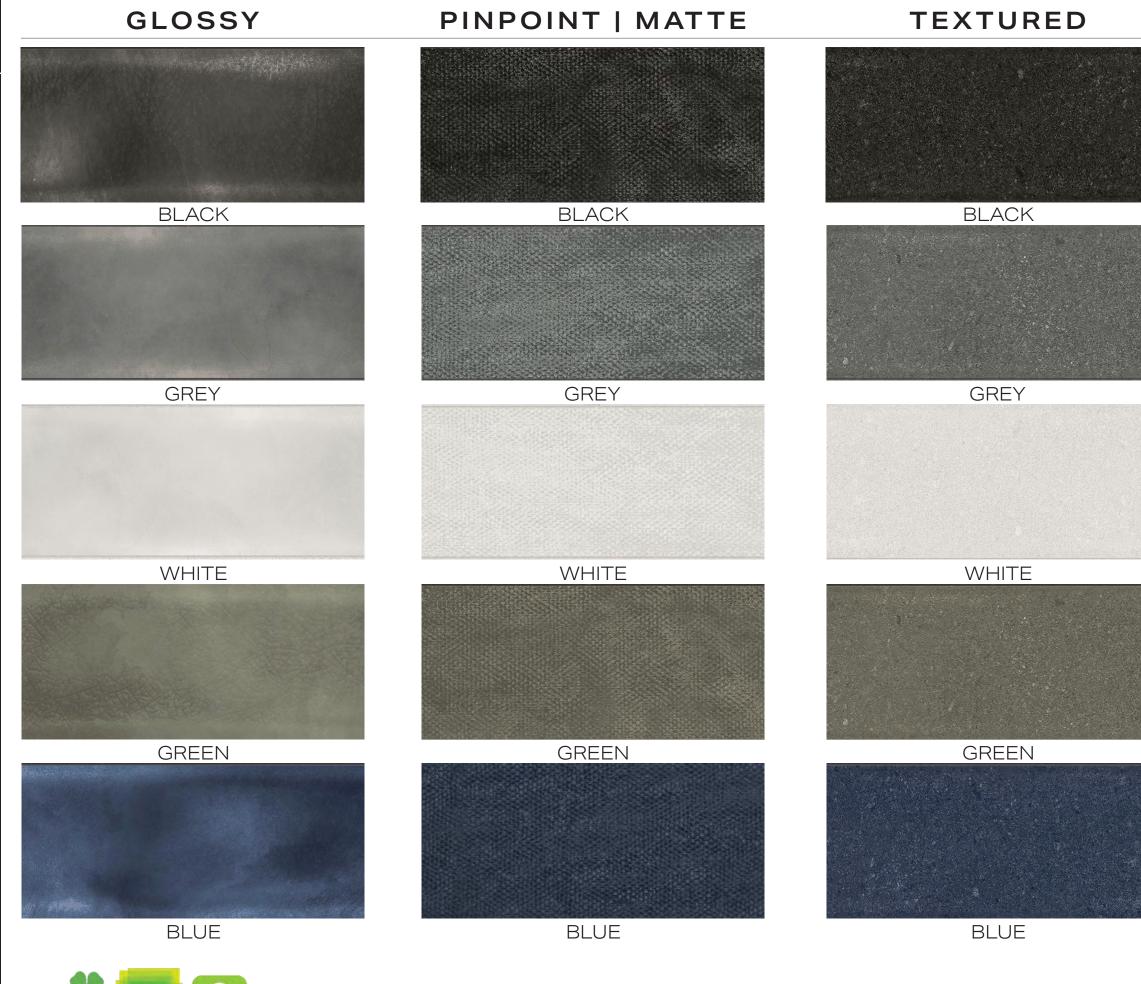

# INSIDE

CERAMIC TILE

SIZES

4"x12"

FINISH

MATTE, GLOSSY, TEXTURED

 $\frac{\mathsf{THICKNESS}}{\mathsf{7MM}}$ 

LEAD TIME + LOCATION

## CERAMIC TILE

CHART INDICATES AVAILABLE SIZE + THICKNESS + FINISH OPTIONS. IF GREY BLOCK IS PRESENT, THE PRODUCT IS NOT AVAILABLE IN THAT SIZE. SIZING IS NOMINAL FOR FIELD TILE, TRIMS, AND DECORS.

|            | WHITE          | GREY           | GREEN          | BLUE           | BLACK          |
|------------|----------------|----------------|----------------|----------------|----------------|
| 4″x12″x7мм | GLOSSY         | GLOSSY         | GLOSSY         | GLOSSY         | GLOSSY         |
|            |                |                |                |                |                |
|            | WHITE          | GREY           | GREEN          | BLUE           | BLACK          |
| 4″×12″×7мм | PINPOINT MATTE |
|            |                |                |                |                |                |
|            | WHITE          | GREY           | GREEN          | BLUE           | BLACK          |
| 4″x12″x7мм | TEXTURED       | TEXTURED       | TEXTURED       | TEXTURED       | TEXTURED       |