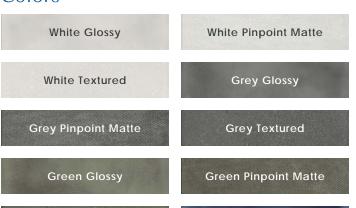

## INSIDE



### Description

Inside ceramic wall tile is robust in textures that are altered textiles referenced from military style. From glass-like appearances that are highly reflective to a texture reminiscent of worn denim, the collection is avant-garde.

#### Colors



#### Sizes

4"x12"

# Blue Textured

**Blue Glossy** 

| AND THE PARTY OF T |                      |
|------------------------------------------------------------------------------------------------------------------------------------------------------------------------------------------------------------------------------------------------------------------------------------------------------------------------------------------------------------------------------------------------------------------------------------------------------------------------------------------------------------------------------------------------------------------------------------------------------------------------------------------------------------------------------------------------------------------------