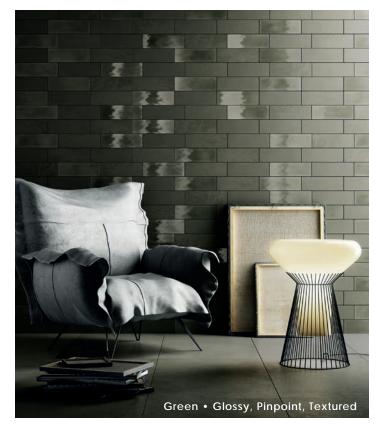

#### Finish & Thickness

Black Textured

**Green Textured** 

Blue Pinpoint Matte

Glossy, Matte, Textured | 7mm Finish varies per size and color – Refer to Color • Size • Finish Matrix