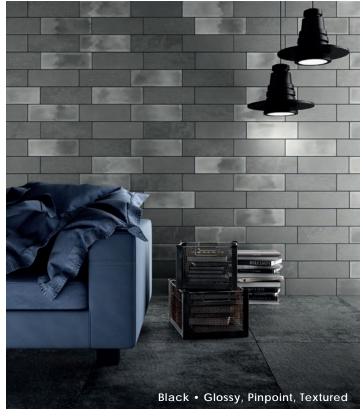

#### Colors

#### Finish & Thickness

Black Textured

**Green Textured** 

Blue Pinpoint Matte

Glossy, Matte, Textured | 7mm Finish varies per size and color – Refer to Color • Size • Finish Matrix