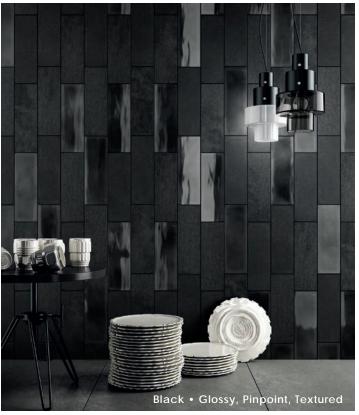

#### Colors

#### Finish & Thickness

Black Textured

**Green Textured** 

Blue Pinpoint Matte

Glossy, Matte, Textured | 7mm Finish varies per size and color – Refer to Color • Size • Finish Matrix