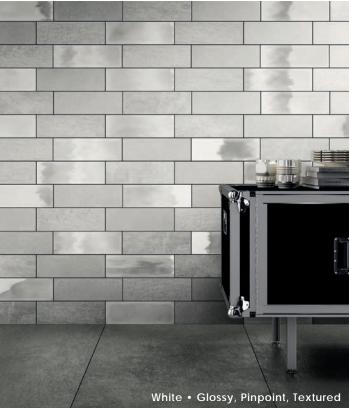

#### Colors

### Color • Size • Finish Matrix

| Color  — Size & Thickness         |              |                         |                |             |                        |               |
|-----------------------------------|--------------|-------------------------|----------------|-------------|------------------------|---------------|
| 4" x12" x7mm                      | White Glossy | White Pinpoint<br>Matte | White Textured | Grey Glossy | Grey Pinpoint<br>Matte | Grey Textured |
| Color<br>—<br>Size &<br>Thickness |              |                         |                |             |                        |               |
| 4" x12" x7mm                      | Green Glossy | Green Pinpoint<br>Matte | Green Textured | Blue Glossy | Blue Pinpoint<br>Matte | Blue Textured |
| Color<br>—<br>Size &<br>Thickness | 21           |                         |                |             |                        |               |
| 4" x12" x7mm                      | Black Glossy | Black Pinpoint<br>Matte | Black Textured |             |                        |               |