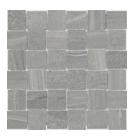

#### Mosaic

2"x2" Basketweave Mosaic on 12"x12"x8.4mm Sheet Matte | Non-Rectified

Cool Grey

Warm Grey

Dark Grey

Charcoal