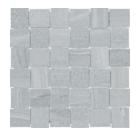

#### Mosaic

2"x2" Basketweave Mosaic on 12"x12"x8.4mm Sheet Matte | Non-Rectified

Cool Grey

Warm Grey

Dark Grey

Charcoal