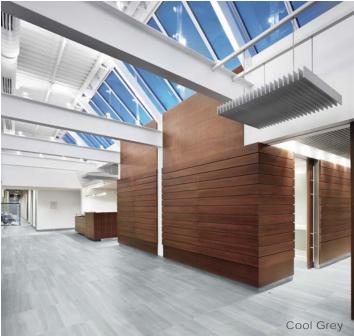

#### Colors

## Description

Lithic porcelain tile captures the organic linear movement of sandstone with chromatic gradients. Tonal harmony is achieved in this palette compilation. Refined shades embodying modernity with an understanding of time as stones wear down.