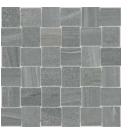

#### Mosaic

2"x2" Basketweave Mosaic on 12"x12"x8.4mm Sheet Matte | Non-Rectified

Cool Grey

Warm Grey

Dark Grey

Charcoal