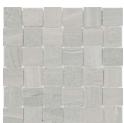

#### Mosaic

2"x2" Basketweave Mosaic on 12"x12"x8.4mm Sheet Matte | Non-Rectified

Cool Grey

Warm Grey

Dark Grey

Charcoal