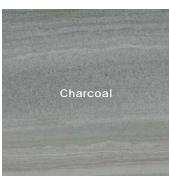

#### Colors

## Description

Lithic porcelain tile captures the organic linear movement of sandstone with chromatic gradients. Tonal harmony is achieved in this palette compilation. Refined shades embodying modernity with an understanding of time as stones wear down.