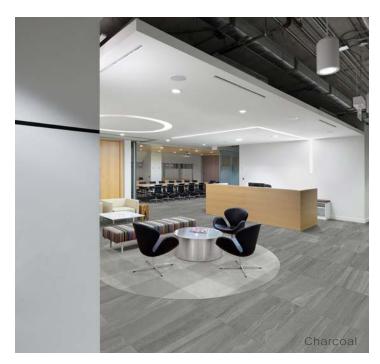

#### Colors

## Description

Lithic porcelain tile captures the organic linear movement of sandstone with chromatic gradients. Tonal harmony is achieved in this palette compilation. Refined shades embodying modernity with an understanding of time as stones wear down.