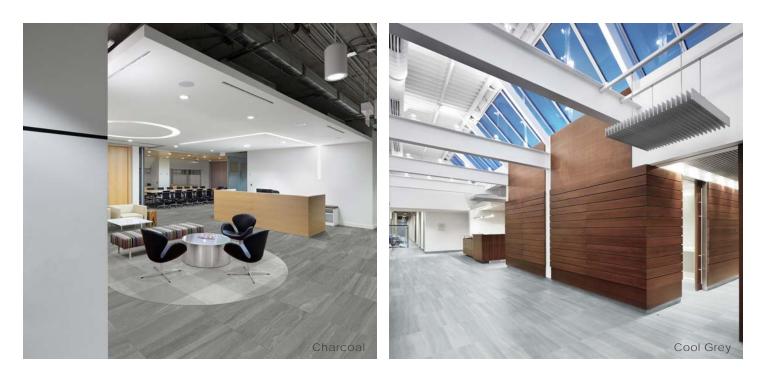

#### Mosaic

2"x2" Basketweave Mosaic on 12"x12"x8.4mm Sheet Matte

Cool Grey

Warm Grey

Dark Grey

Charcoal