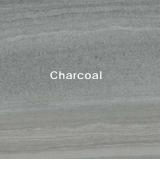

## LITHIC



#### Description

Lithic porcelain tile captures the organic linear movement of sandstone with chromatic gradients. Tonal harmony is achieved in this palette compilation. Refined shades embodying modernity with an understanding of time as stones wear down.

#### Colors



# Warm Grey

#### Sizes





#### Finish & Thickness

Matte | 7.1mm, 8.4mm, 9.3mm Finish varies per size and color – Refer to Color•Size•Finish Matrix



#### Technical Data

| Specification Reference | Test Method | Test Result                    |
|-------------------------|-------------|--------------------------------|
| DCOF                    | ANSI A326.3 | Interior, Wet Plus (>0.50 Wet) |
| Water Absorption        | ISO 10545-3 | < 0.5%                         |
| Breaking Strength       | ASTM C648   | > 350 lbf                      |
| PEI                     | ISO 10545-7 | IV                             |

| Body Type |                                 | Shade Variation |  |
|-----------|---------------------------------|-----------------|--|
|           | Glazed Non Color-Body Porcelain | V3              |  |



Location

2-3 Weeks

Lead Time

Domestic Inventory

Italy

## LITHIC

#### creative materials corporation



#### Mo