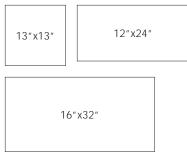

#### Sizes

#### Color•Size•Finish Matrix

| Color<br>—<br>Size & Thickness |              |           |           |          |
|--------------------------------|--------------|-----------|-----------|----------|
|                                | Cool Grey    | Warm Grey | Dark Grey | Charcoal |
| 13″x13″x7.1mm                  | Matte        | Matte     | Matte     | Matte    |
| 12″x24″x8.4mm                  | Matte        | Matte     | Matte     | Matte    |
| 16" x32" x9.3mm                | Matte        | Matte     | Matte     | Matte    |
| Bullnose<br>3" x12" x8.4mm     | 3″x12″x8.4mm |           |           |          |
|                                | Matte        | Matte     | Matte     | Matte    |