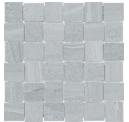

#### Mosaic

2"x2" Basketweave Mosaic on 12"x12"x8.4mm Sheet Matte

Cool Grey

Warm Grey

Dark Grey

Charcoal