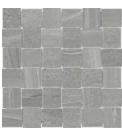

#### Mosaic

2"x2" Basketweave Mosaic on 12"x12"x8.4mm Sheet Matte

Cool Grey

Warm Grey

Dark Grey

Charcoal