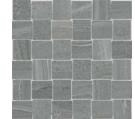

#### Mosaic

2"x2" Basketweave Mosaic on 12"x12"x8.4mm Sheet Matte

Cool Grey

Warm Grey

Dark Grey

Charcoal