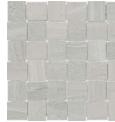

#### Mosaic

2"x2" Basketweave Mosaic on 12"x12"x8.4mm Sheet Matte

Cool Grey

Warm Grey

Dark Grey

Charcoal