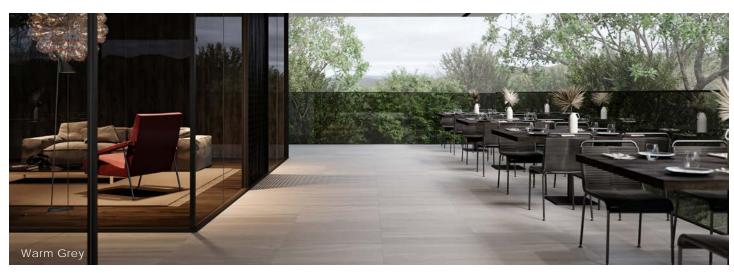

#### Description

Lithic porcelain tile captures the organic linear movement of sandstone with chromatic gradients. Tonal harmony is achieved in this palette compilation. Refined shades embodying modernity with an understanding of time as stones wear down.

# Warm Grey