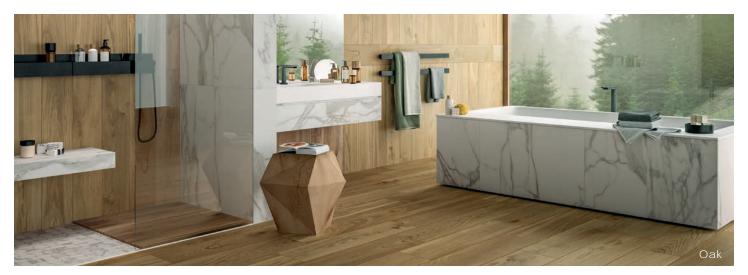

#### Description

Mindset porcelain tile offers the simple and elegant look of natural newly cut wood, with no wear or machining marks. It is a sincere material for clean, orderly surfaces, with a genuine graphic pattern giving a feeling of authenticity and sophistication.