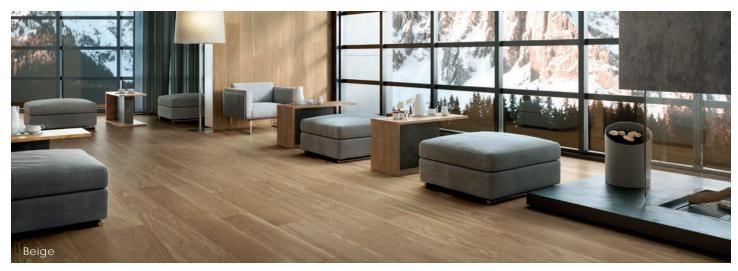

#### Description

Motivate porcelain tile evokes American walnut ideal for spaces that recall the shapes of nature. Through a slight and imperceptible micro-texture, it elicits the warm feeling of wood.

## Location USA