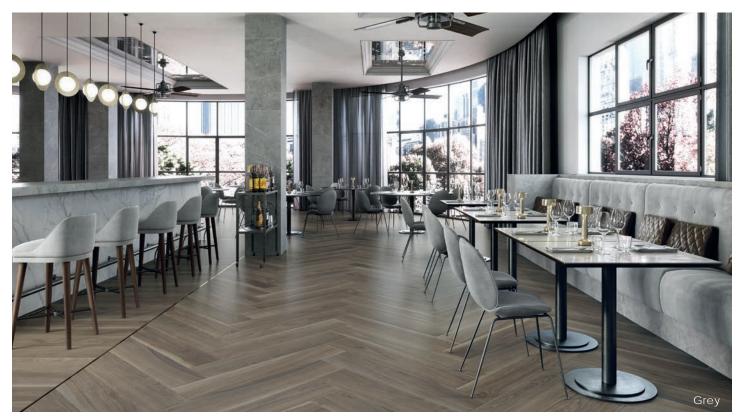

#### Description

Motivate porcelain tile evokes American walnut ideal for spaces that recall the shapes of nature. Through a slight and imperceptible micro-texture, it elicits the warm feeling of wood.

## Colors