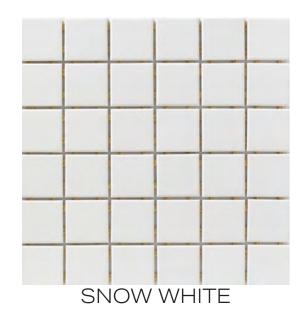

# creative materials SNOW WHITE

### TECHNICAL DATA

| Specification<br>Reference | Test Method | TEST RESULT                                           |
|----------------------------|-------------|-------------------------------------------------------|
| BREAKING STRENGTH          | ASTM C648   | >450LBF                                               |
| WATER ABSORPTION           | ASTM C373   | <5%                                                   |
| DCOF                       | ANSI A326.1 | <u>&gt;</u> 0.42                                      |
| PEI                        | ASTM C1027  | II – BLACK<br>III – SNOW WHITE, TAUPE,<br>TENDER GREY |

CHART INDICATES AVAILABLE SIZE + THICKNESS + FINISH OPTIONS. IF GREY BLOCK IS PRESENT, THE PRODUCT IS NOT AVAILABLE IN THAT SIZE. SIZING IS NOMINAL FOR FIELD TILE, TRIMS, AND DECORS.

|                                      | SNOW WHITE |  | TENDER GREY |  |  | TAUPE |    | BLACK |  |  |  |  |
|--------------------------------------|------------|--|-------------|--|--|-------|----|-------|--|--|--|--|
| 2"x2" MOSAIC ON 12"x12"x6мм<br>SHEET | MATTE      |  | MATTE       |  |  | MAT   | TE | MATTE |  |  |  |  |