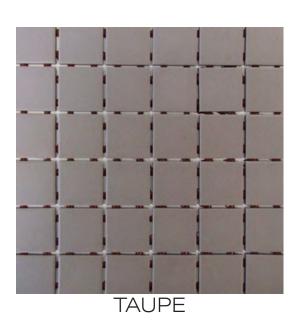

# OMNI UNGLAZED MOSAICS

OMNI UNGLAZED MOSAICS ARE FUNCTIONAL, DURABLE, AND AESTHETICALLY PLEASING FOR THAT CLEAN FINISH TO ANY SPACE. THESE MOSAICS ARE IDEAL FOR A VARIETY OF ROOMS AND APPLICATIONS, INCLUDING WET AREAS IN LOCKER ROOMS.

## OMNI UNGLAZED MOSAICS

PORCELAIN TILE

SIZES

2"x2" MOSAIC ON 12"x12" SHEET

FINISH

MATTE

THICKNESS

6MM

CHART INDICATES AVAILABLE SIZE + THICKNESS + FINISH OPTIONS. IF GREY BLOCK IS PRESENT, THE PRODUCT IS NOT AVAILABLE IN THAT SIZE. SIZING IS NOMINAL FOR FIELD TILE, TRIMS, AND DECORS.

|                                      | SNOW WHITE |  | TENDER GREY |  |  | TAUPE |    | BLACK |  |  |  |  |
|--------------------------------------|------------|--|-------------|--|--|-------|----|-------|--|--|--|--|
| 2"x2" MOSAIC ON 12"x12"x6мм<br>SHEET | MATTE      |  | MATTE       |  |  | MAT   | TE | MATTE |  |  |  |  |