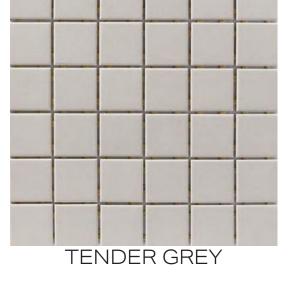

### TECHNICAL DATA

| Specification<br>Reference | Test Method | TEST RESULT                                           |
|----------------------------|-------------|-------------------------------------------------------|
| BREAKING STRENGTH          | ASTM C648   | >450LBF                                               |
| WATER ABSORPTION           | ASTM C373   | <5%                                                   |
| DCOF                       | ANSI A326.1 | <u>&gt;</u> 0.42                                      |
| PEI                        | ASTM C1027  | II – BLACK<br>III – SNOW WHITE, TAUPE,<br>TENDER GREY |

CHART INDICATES AVAILABLE SIZE + THICKNESS + FINISH OPTIONS. IF GREY BLOCK IS PRESENT, THE PRODUCT IS NOT AVAILABLE IN THAT SIZE. SIZING IS NOMINAL FOR FIELD TILE, TRIMS, AND DECORS.

|                                      | SNOW WHITE |  | TENDER GREY |  |  | TAUPE |    | BLACK |  |  |  |  |
|--------------------------------------|------------|--|-------------|--|--|-------|----|-------|--|--|--|--|
| 2"x2" MOSAIC ON 12"x12"x6мм<br>SHEET | MATTE      |  | MATTE       |  |  | MAT   | TE | MATTE |  |  |  |  |