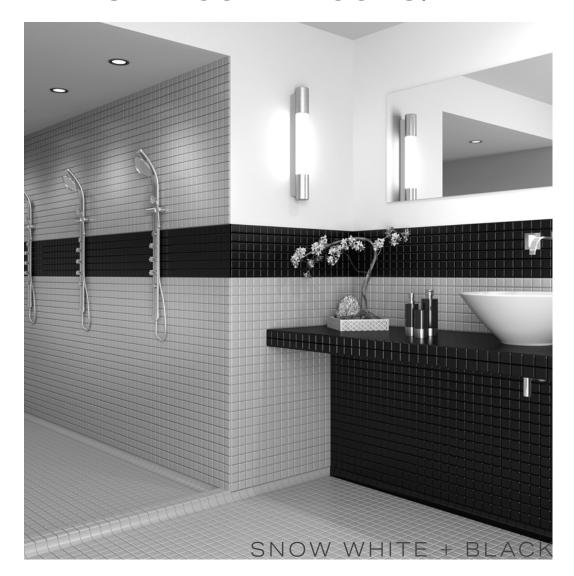

# creative materials SNOW WHITE

# OMNI UNGLAZED MOSAICS

OMNI UNGLAZED MOSAICS ARE FUNCTIONAL, DURABLE, AND AESTHETICALLY PLEASING FOR THAT CLEAN FINISH TO ANY SPACE. THESE MOSAICS ARE IDEAL FOR A VARIETY OF ROOMS AND APPLICATIONS, INCLUDING WET AREAS IN LOCKER ROOMS.

## OMNI UNGLAZED MOSAICS

PORCELAIN TILE

SIZES

2"x2" MOSAIC ON 12"x12" SHEET

FINISH

MATTE

THICKNESS

6MM