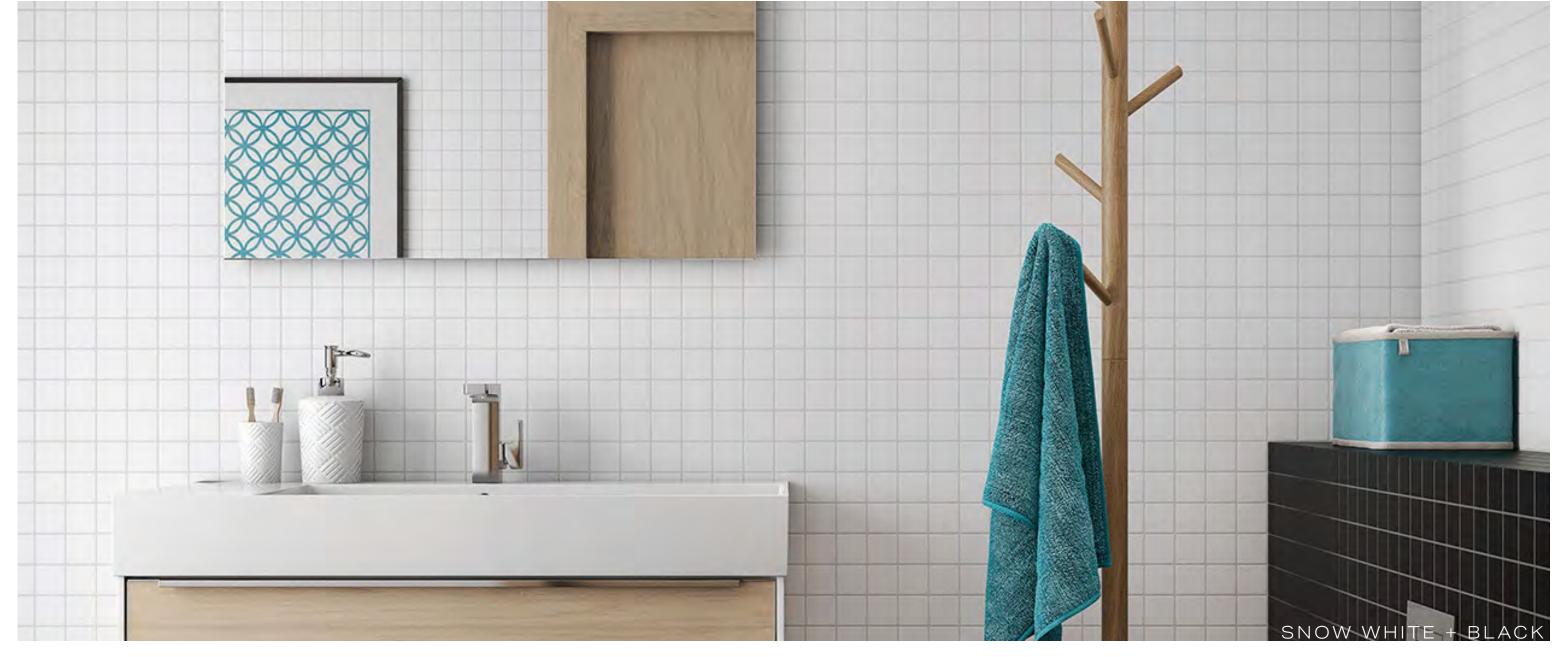

# creative materials SNOW WHITE

# OMNI UNGLAZED MOSAICS

OMNI UNGLAZED MOSAICS ARE FUNCTIONAL, DURABLE, AND AESTHETICALLY PLEASING FOR THAT CLEAN FINISH TO ANY SPACE. THESE MOSAICS ARE IDEAL FOR A VARIETY OF ROOMS AND APPLICATIONS, INCLUDING WET AREAS IN LOCKER ROOMS.

## OMNI UNGLAZED MOSAICS

PORCELAIN TILE

SIZES

2"x2" MOSAIC ON 12"x12" SHEET

FINISH

MATTE

THICKNESS

6MM

CHART INDICATES AVAILABLE SIZE + THICKNESS + FINISH OPTIONS. IF GREY BLOCK IS PRESENT, THE PRODUCT IS NOT AVAILABLE IN THAT SIZE. SIZING IS NOMINAL FOR FIELD TILE, TRIMS, AND DECORS.

|                                      | SNOW WHITE |  | TENDER GREY |  |  | TAUPE |    | BLACK |  |  |  |  |
|--------------------------------------|------------|--|-------------|--|--|-------|----|-------|--|--|--|--|
| 2"x2" MOSAIC ON 12"x12"x6мм<br>SHEET | MATTE      |  | MATTE       |  |  | MAT   | TE | MATTE |  |  |  |  |