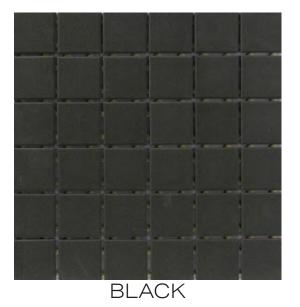

### TECHNICAL DATA

| Specification<br>Reference | Test Method | TEST RESULT                                           |
|----------------------------|-------------|-------------------------------------------------------|
| BREAKING STRENGTH          | ASTM C648   | >450LBF                                               |
| WATER ABSORPTION           | ASTM C373   | <5%                                                   |
| DCOF                       | ANSI A326.1 | <u>&gt;</u> 0.42                                      |
| PEI                        | ASTM C1027  | II – BLACK<br>III – SNOW WHITE, TAUPE,<br>TENDER GREY |

CHART INDICATES AVAILABLE SIZE + THICKNESS + FINISH OPTIONS. IF GREY BLOCK IS PRESENT, THE PRODUCT IS NOT AVAILABLE IN THAT SIZE. SIZING IS NOMINAL FOR FIELD TILE, TRIMS, AND DECORS.

|                                      | SNOW WHITE |  | TENDER GREY |  |  | TAUPE |    | BLACK |  |  |  |  |
|--------------------------------------|------------|--|-------------|--|--|-------|----|-------|--|--|--|--|
| 2"x2" MOSAIC ON 12"x12"x6мм<br>SHEET | MATTE      |  | MATTE       |  |  | MAT   | TE | MATTE |  |  |  |  |