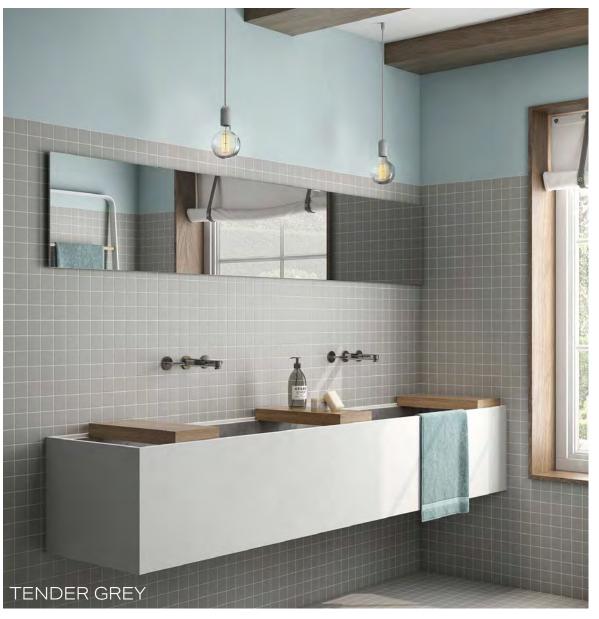

# OMNI UNGLAZED MOSAICS

OMNI UNGLAZED MOSAICS ARE FUNCTIONAL, DURABLE, AND AESTHETICALLY PLEASING FOR THAT CLEAN FINISH TO ANY SPACE. THESE MOSAICS ARE IDEAL FOR A VARIETY OF ROOMS AND APPLICATIONS, INCLUDING WET AREAS IN LOCKER ROOMS.

## OMNI UNGLAZED MOSAICS

PORCELAIN TILE

SIZES

2"x2" MOSAIC ON 12"x12" SHEET

FINISH

MATTE

THICKNESS

6MM

CHART INDICATES AVAILABLE SIZE + THICKNESS + FINISH OPTIONS. IF GREY BLOCK IS PRESENT, THE PRODUCT IS NOT AVAILABLE IN THAT SIZE. SIZING IS NOMINAL FOR FIELD TILE, TRIMS, AND DECORS.

|                                      | SNOW WHITE |  | TENDER GREY |  |  | TAUPE |    | BLACK |  |  |  |  |
|--------------------------------------|------------|--|-------------|--|--|-------|----|-------|--|--|--|--|
| 2"x2" MOSAIC ON 12"x12"x6мм<br>SHEET | MATTE      |  | MATTE       |  |  | MAT   | TE | MATTE |  |  |  |  |