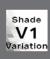

### CERAMIC TILE

CHART INDICATES AVAILABLE SIZE + THICKNESS + FINISH OPTIONS. IF GREY BLOCK IS PRESENT, THE PRODUCT IS NOT AVAILABLE IN THAT SIZE. SIZING IS NOMINAL FOR FIELD TILE, TRIMS, AND DECORS.

|                                  | WHITE           | TAUPE           | GREY            | GREEN           | TEAL            | ROSE            | MAUVE           |
|----------------------------------|-----------------|-----------------|-----------------|-----------------|-----------------|-----------------|-----------------|
| 3″х12″х8.5мм                     | GLOSSY<br>MATTE |
| 3″x12″x8.5мм<br>ОВLONG           | GLOSSY<br>MATTE |
| 0.43"×12"×8.5мм<br>QUARTER ROUND | GLOSSY<br>MATTE |