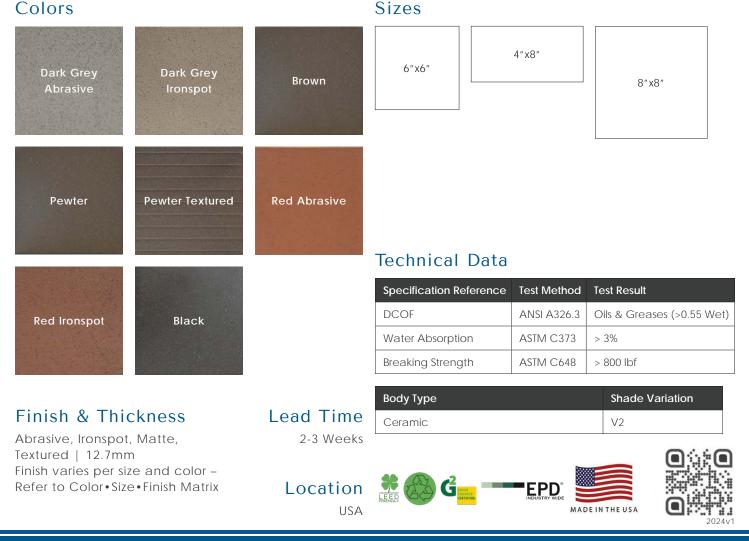

### Color•Size•Finish Matrix

| Color<br>—<br>Size & Thickness                                 |           |           |       |        |          |          |          |       |
|----------------------------------------------------------------|-----------|-----------|-------|--------|----------|----------|----------|-------|
|                                                                | Dark Grey | Dark Grey | Brown | Pewter | Pewter   | Red      | Red      | Black |
| 4" x8" x12.7mm                                                 |           |           |       |        |          |          |          | Matte |
| 6" x6" x12.7mm                                                 | Abrasive  | Ironspot  | Matte | Matte  | Textured | Abrasive | Ironspot | Matte |
| 8″ x8″ x12.7mm                                                 | Abrasive  |           |       |        |          | Abrasive |          | Matte |
| Round Top Covebase<br>6" x6" x12.7mm                           |           | Ironspot  | Matte | Matte  |          |          | Ironspot | Matte |
| Round Top Covebase<br>Corner - Right or Left<br>6" x6" x12.7mm |           | Ironspot  | Matte | Matte  |          |          | Ironspot | Matte |
| Round Top Covebase<br>In Corner<br><u>6" x6" x12.7mm</u>       | _         | Ironspot  | Matte | Matte  |          |          | Ironspot | Matte |
| Round Top Covebase<br>6" x8" x12.7mm                           |           | Ironspot  |       |        |          |          | Ironspot | Matte |
| Round Top Covebase<br>Corner - Right or Left<br>6" x8" x12.7mm |           | Ironspot  |       |        |          |          | Ironspot | Matte |

Chart indicates available size, color, finish and thickness options. Shaded block indicates not available. Sizing is nominal for field tile, trims, and decors.