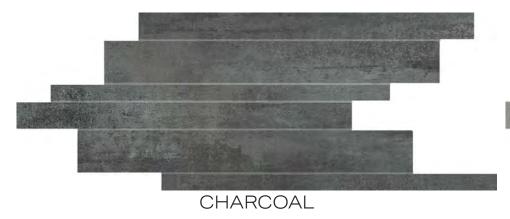

\*\*All technical data was supplied by the manufacturer and is being provided by CMC for informational purposes only. Exact test results should be requested from your CMC contact.

CHARCOAL

WHITE
IMAGE REPRESENTS THE RANGE

### DECOR | RANDOM STRIP MURETTO ON 8"x16"x10MM SHEET | NATURAL

PLEASE REFER TO PAGE THREE FOR SIZE + FINISH + THICKNESS SPECIFICS