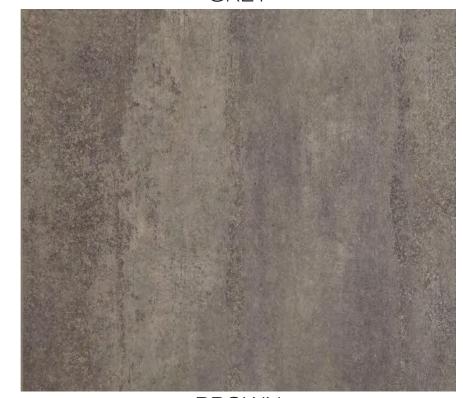

\*\*All technical data was supplied by the manufacturer and is being provided by CMC for informational purposes only. Exact test results should be requested from your CMC contact.

CHARCOAL

WHITE
IMAGE REPRESENTS THE RANGE

**GREY** 

BROWN

CHART INDICATES AVAILABLE SIZE + THICKNESS + FINISH OPTIONS. IF GREY BLOCK IS PRESENT, THE PRODUCT IS NOT AVAILABLE IN THAT SIZE. SIZING IS NOMINAL FOR FIELD TILE, TRIMS, AND DECORS.

|                       | CHARCOAL                 | GREY                     | WHITE                    | BROWN                    |
|-----------------------|--------------------------|--------------------------|--------------------------|--------------------------|
| 12″х24″х10мм          | BUSH HAMMERED<br>NATURAL |                          |                          | BUSH HAMMERED<br>NATURAL |
| 24"х24"х10мм          | BUSH HAMMERED<br>NATURAL | BUSH HAMMERED<br>NATURAL | BUSH HAMMERED<br>NATURAL | BUSH HAMMERED<br>NATURAL |
| 16"x32"x10мм          | NATURAL                  | NATURAL                  | NATURAL                  | NATURAL                  |
| 32″х32″х10мм          | NATURAL                  | NATURAL                  | NATURAL                  | NATURAL                  |
| 24"х48"х10мм          | NATURAL                  | NATURAL                  | NATURAL                  | NATURAL                  |
| 24"х48"х6мм<br>GAUGED |                          | NATURAL                  | NATURAL                  |                          |
| 48″х48″х6мм<br>GAUGED |                          | NATURAL<br>R+PTV         | NATURAL<br>R+PTV         |                          |
| 32″х71″х10мм          | NATURAL                  | NATURAL                  | NATURAL                  | NATURAL                  |
| 48″х95″х6мм<br>GAUGED |                          | NATURAL                  | NATURAL                  |                          |