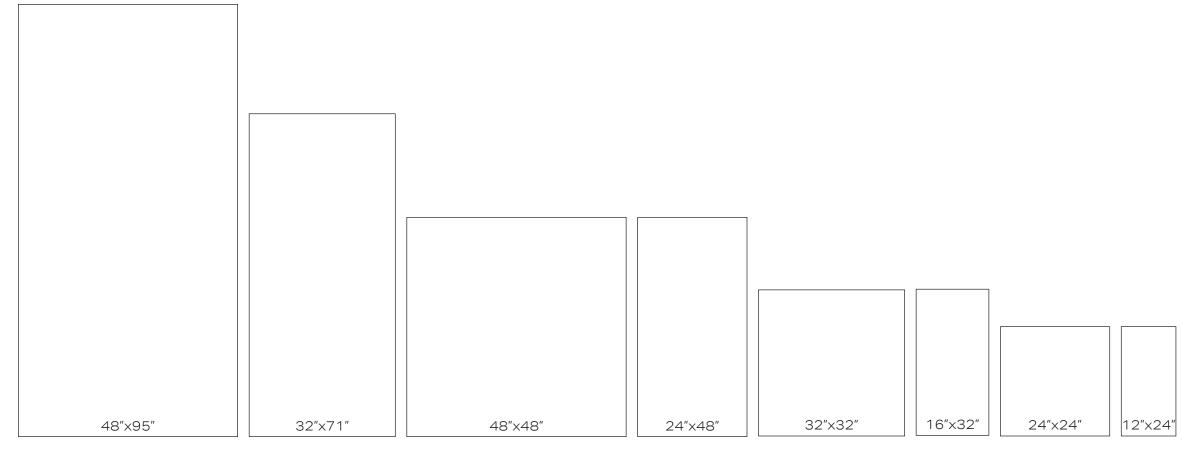

#### SIZES

24"x24"

32"x32"

\_\_\_\_\_\_16"x32"

48"x48"

24"x48"

12"x24"

LARGE FORMAT GAUGED PANELS DRAWN ON LAST PAGE