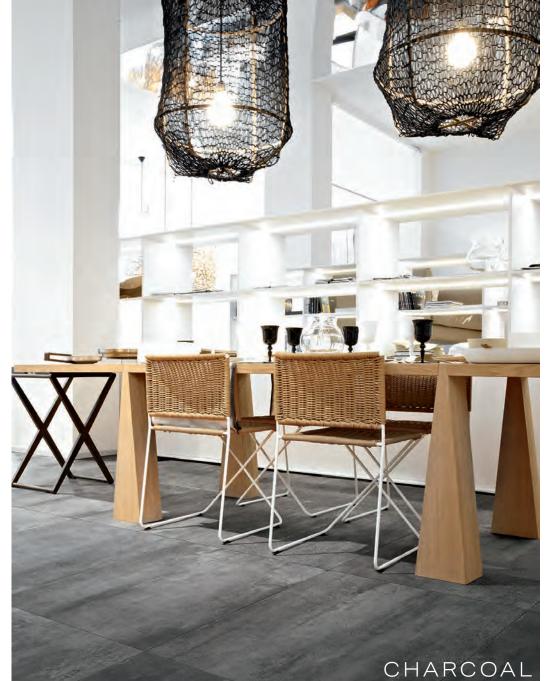

# TELLING

Telling is an undeniable mimic of cement with a worn look and feel. The modern color palette is great for designing sophisticated spaces.

**GREY** 

BROWN

CHART INDICATES AVAILABLE SIZE + THICKNESS + FINISH OPTIONS. IF GREY BLOCK IS PRESENT, THE PRODUCT IS NOT AVAILABLE IN THAT SIZE. SIZING IS NOMINAL FOR FIELD TILE, TRIMS, AND DECORS.

|                       | CHARCOAL                 | GREY                     | WHITE                    | BROWN                    |
|-----------------------|--------------------------|--------------------------|--------------------------|--------------------------|
| 12″х24″х10мм          | BUSH HAMMERED<br>NATURAL |                          |                          | BUSH HAMMERED<br>NATURAL |
| 24"х24"х10мм          | BUSH HAMMERED<br>NATURAL | BUSH HAMMERED<br>NATURAL | BUSH HAMMERED<br>NATURAL | BUSH HAMMERED<br>NATURAL |
| 16"x32"x10мм          | NATURAL                  | NATURAL                  | NATURAL                  | NATURAL                  |
| 32″х32″х10мм          | NATURAL                  | NATURAL                  | NATURAL                  | NATURAL                  |
| 24"х48"х10мм          | NATURAL                  | NATURAL                  | NATURAL                  | NATURAL                  |
| 24"х48"х6мм<br>GAUGED |                          | NATURAL                  | NATURAL                  |                          |
| 48″х48″х6мм<br>GAUGED |                          | NATURAL<br>R+PTV         | NATURAL<br>R+PTV         |                          |
| 32″х71″х10мм          | NATURAL                  | NATURAL                  | NATURAL                  | NATURAL                  |
| 48″х95″х6мм<br>GAUGED |                          | NATURAL                  | NATURAL                  |                          |