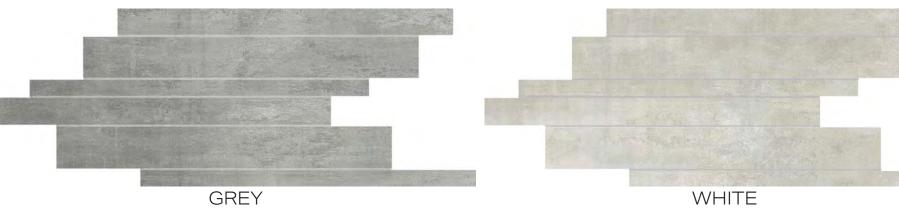

\*\*All technical data was supplied by the manufacturer and is being provided by CMC for informational purposes only. Exact test results should be requested from your CMC contact.

CHARCOAL

WHITE
IMAGE REPRESENTS THE RANGE

**GREY** 

BROWN

CHART INDICATES AVAILABLE SIZE + THICKNESS + FINISH OPTIONS. IF GREY BLOCK IS PRESENT, THE PRODUCT IS NOT AVAILABLE IN THAT SIZE. SIZING IS NOMINAL FOR FIELD TILE, TRIMS, AND DECORS.

|                       | CHARCOAL                 | GREY                     | WHITE                    | BROWN                    |
|-----------------------|--------------------------|--------------------------|--------------------------|--------------------------|
| 12″х24″х10мм          | BUSH HAMMERED<br>NATURAL |                          |                          | BUSH HAMMERED<br>NATURAL |
| 24"х24"х10мм          | BUSH HAMMERED<br>NATURAL | BUSH HAMMERED<br>NATURAL | BUSH HAMMERED<br>NATURAL | BUSH HAMMERED<br>NATURAL |
| 16"x32"x10мм          | NATURAL                  | NATURAL                  | NATURAL                  | NATURAL                  |
| 32″х32″х10мм          | NATURAL                  | NATURAL                  | NATURAL                  | NATURAL                  |
| 24"х48"х10мм          | NATURAL                  | NATURAL                  | NATURAL                  | NATURAL                  |
| 24"х48"х6мм<br>GAUGED |                          | NATURAL                  | NATURAL                  |                          |
| 48″х48″х6мм<br>GAUGED |                          | NATURAL<br>R+PTV         | NATURAL<br>R+PTV         |                          |
| 32″х71″х10мм          | NATURAL                  | NATURAL                  | NATURAL                  | NATURAL                  |
| 48″х95″х6мм<br>GAUGED |                          | NATURAL                  | NATURAL                  |                          |

### DECOR | RANDOM STRIP MURETTO ON 8"x16"x10MM SHEET | NATURAL

PLEASE REFER TO PAGE THREE FOR SIZE + FINISH + THICKNESS SPECIFICS