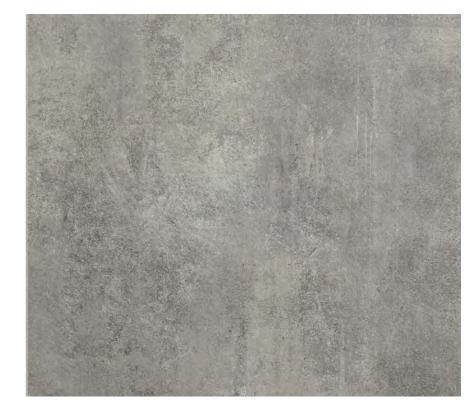

\*\*All technical data was supplied by the manufacturer and is being provided by CMC for informational purposes only. Exact test results should be requested from your CMC contact.

CHARCOAL

WHITE
IMAGE REPRESENTS THE RANGE

**GREY** 

BROWN

CHART INDICATES AVAILABLE SIZE + THICKNESS + FINISH OPTIONS. IF GREY BLOCK IS PRESENT, THE PRODUCT IS NOT AVAILABLE IN THAT SIZE. SIZING IS NOMINAL FOR FIELD TILE, TRIMS, AND DECORS.

|                       | CHARCOAL                 | GREY                     | WHITE                    | BROWN                    |
|-----------------------|--------------------------|--------------------------|--------------------------|--------------------------|
| 12″х24″х10мм          | BUSH HAMMERED<br>NATURAL |                          |                          | BUSH HAMMERED<br>NATURAL |
| 24"х24"х10мм          | BUSH HAMMERED<br>NATURAL | BUSH HAMMERED<br>NATURAL | BUSH HAMMERED<br>NATURAL | BUSH HAMMERED<br>NATURAL |
| 16"x32"x10мм          | NATURAL                  | NATURAL                  | NATURAL                  | NATURAL                  |
| 32″х32″х10мм          | NATURAL                  | NATURAL                  | NATURAL                  | NATURAL                  |
| 24"х48"х10мм          | NATURAL                  | NATURAL                  | NATURAL                  | NATURAL                  |
| 24"х48"х6мм<br>GAUGED |                          | NATURAL                  | NATURAL                  |                          |
| 48″х48″х6мм<br>GAUGED |                          | NATURAL<br>R+PTV         | NATURAL<br>R+PTV         |                          |
| 32″х71″х10мм          | NATURAL                  | NATURAL                  | NATURAL                  | NATURAL                  |
| 48″х95″х6мм<br>GAUGED |                          | NATURAL                  | NATURAL                  |                          |