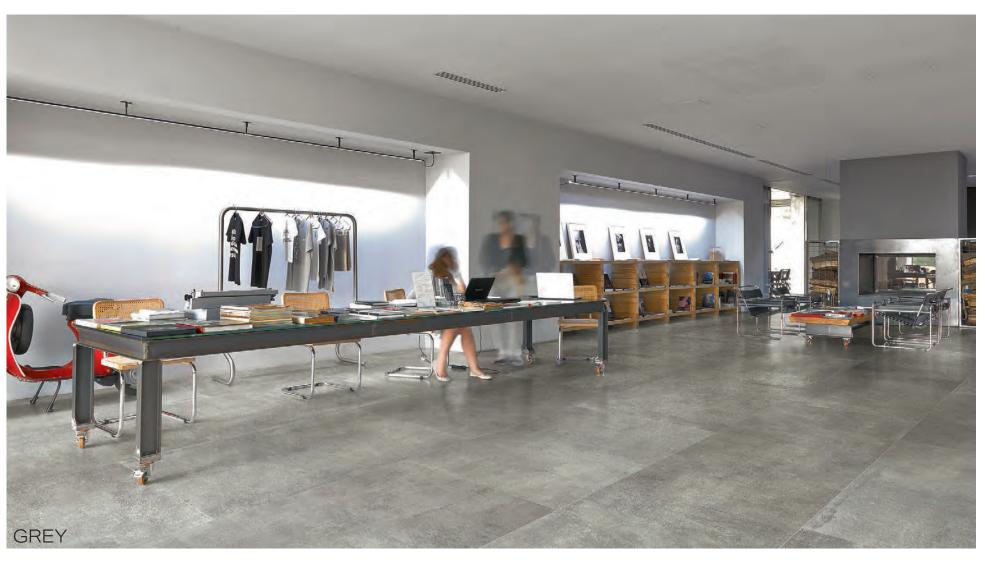

# TELLING

Telling is an undeniable mimic of cement with a worn look and feel. The modern color palette is great for designing sophisticated spaces.

**GREY** 

BROWN

CHART INDICATES AVAILABLE SIZE + THICKNESS + FINISH OPTIONS. IF GREY BLOCK IS PRESENT, THE PRODUCT IS NOT AVAILABLE IN THAT SIZE. SIZING IS NOMINAL FOR FIELD TILE, TRIMS, AND DECORS.

|                       | CHARCOAL                 | GREY                     | WHITE                    | BROWN                    |
|-----------------------|--------------------------|--------------------------|--------------------------|--------------------------|
| 12″х24″х10мм          | BUSH HAMMERED<br>NATURAL |                          |                          | BUSH HAMMERED<br>NATURAL |
| 24"х24"х10мм          | BUSH HAMMERED<br>NATURAL | BUSH HAMMERED<br>NATURAL | BUSH HAMMERED<br>NATURAL | BUSH HAMMERED<br>NATURAL |
| 16"x32"x10мм          | NATURAL                  | NATURAL                  | NATURAL                  | NATURAL                  |
| 32″х32″х10мм          | NATURAL                  | NATURAL                  | NATURAL                  | NATURAL                  |
| 24"х48"х10мм          | NATURAL                  | NATURAL                  | NATURAL                  | NATURAL                  |
| 24"х48"х6мм<br>GAUGED |                          | NATURAL                  | NATURAL                  |                          |
| 48″х48″х6мм<br>GAUGED |                          | NATURAL<br>R+PTV         | NATURAL<br>R+PTV         |                          |
| 32″х71″х10мм          | NATURAL                  | NATURAL                  | NATURAL                  | NATURAL                  |
| 48″х95″х6мм<br>GAUGED |                          | NATURAL                  | NATURAL                  |                          |