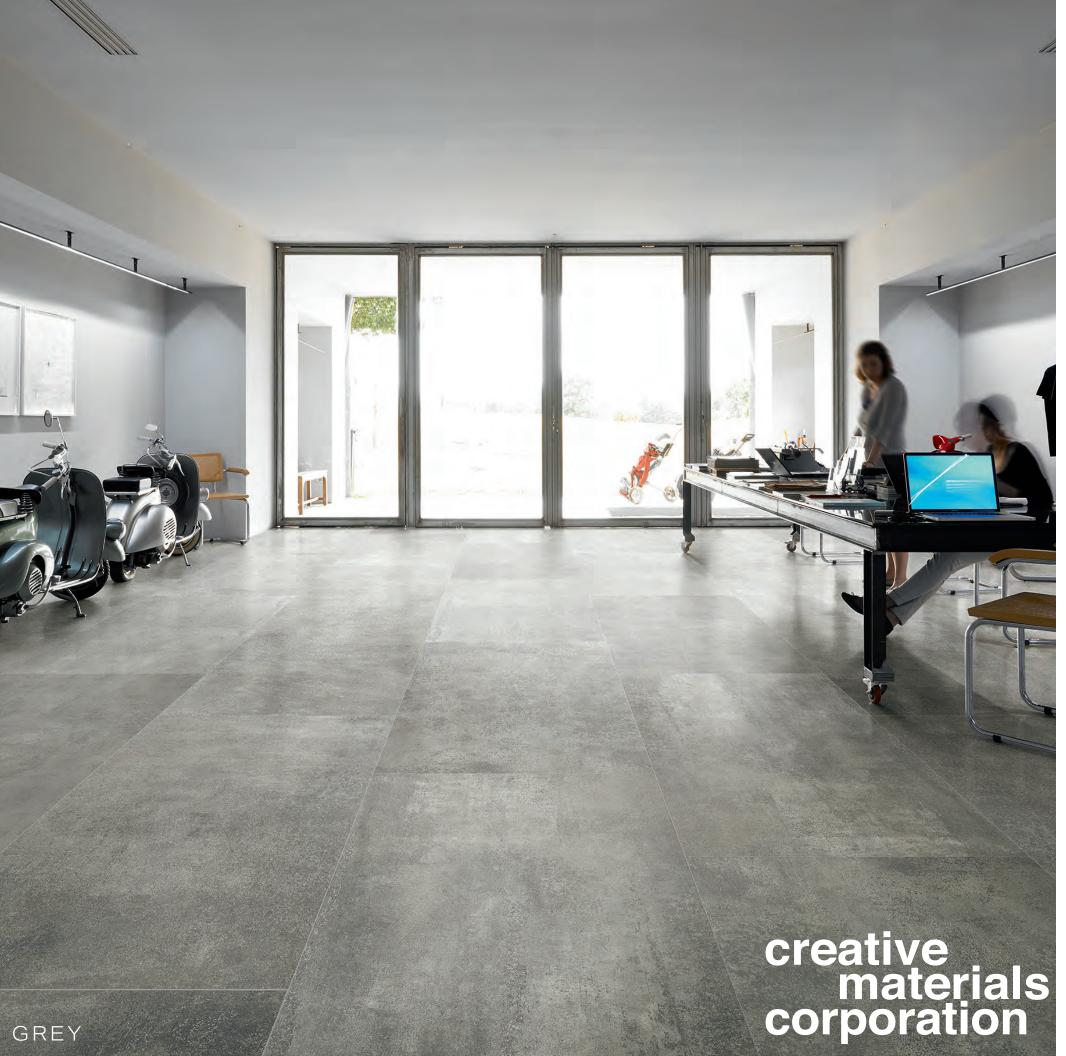

# TELLING

Telling is an undeniable mimic of cement with a worn look and feel. The modern color palette is great for designing sophisticated spaces.

**GREY** 

BROWN

CHART INDICATES AVAILABLE SIZE + THICKNESS + FINISH OPTIONS. IF GREY BLOCK IS PRESENT, THE PRODUCT IS NOT AVAILABLE IN THAT SIZE. SIZING IS NOMINAL FOR FIELD TILE, TRIMS, AND DECORS.

|                       | CHARCOAL                 | GREY                     | WHITE                    | BROWN                    |
|-----------------------|--------------------------|--------------------------|--------------------------|--------------------------|
| 12″х24″х10мм          | BUSH HAMMERED<br>NATURAL |                          |                          | BUSH HAMMERED<br>NATURAL |
| 24"х24"х10мм          | BUSH HAMMERED<br>NATURAL | BUSH HAMMERED<br>NATURAL | BUSH HAMMERED<br>NATURAL | BUSH HAMMERED<br>NATURAL |
| 16"x32"x10мм          | NATURAL                  | NATURAL                  | NATURAL                  | NATURAL                  |
| 32″х32″х10мм          | NATURAL                  | NATURAL                  | NATURAL                  | NATURAL                  |
| 24"х48"х10мм          | NATURAL                  | NATURAL                  | NATURAL                  | NATURAL                  |
| 24"х48"х6мм<br>GAUGED |                          | NATURAL                  | NATURAL                  |                          |
| 48″х48″х6мм<br>GAUGED |                          | NATURAL<br>R+PTV         | NATURAL<br>R+PTV         |                          |
| 32″х71″х10мм          | NATURAL                  | NATURAL                  | NATURAL                  | NATURAL                  |
| 48″х95″х6мм<br>GAUGED |                          | NATURAL                  | NATURAL                  |                          |