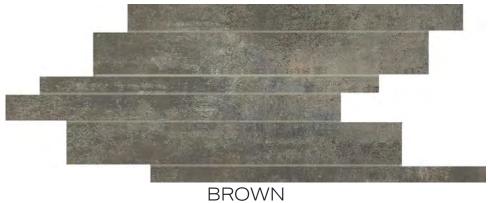

\*\*All technical data was supplied by the manufacturer and is being provided by CMC for informational purposes only. Exact test results should be requested from your CMC contact.

CHARCOAL

WHITE
IMAGE REPRESENTS THE RANGE

### DECOR | RANDOM STRIP MURETTO ON 8"x16"x10MM SHEET | NATURAL

PLEASE REFER TO PAGE THREE FOR SIZE + FINISH + THICKNESS SPECIFICS