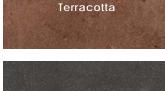

### Color • Size • Finish Matrix

| Color<br>—<br>Size & Thickness           | White   | Sand            | Red              | Torrocatta | Brown              | Blook |
|------------------------------------------|---------|-----------------|------------------|------------|--------------------|-------|
|                                          | wnite   | Weathered       | Red<br>Weathered | Terracotta | Brown<br>Weathered | Black |
| 3"x12"x9mm                               | Matte   | Matte           | Matte            | Matte      | Matte              | Matte |
| Corner Wall Piece<br>3"x12"x9mm          | Matto   | Matto           | Matte            | Matte      | Matte              | Matte |
| C A B                                    | Matte   | Matte           | Matte            | Matte      | мане               | маце  |
| Smart Corner Wall<br>Piece<br>3"x12"x9mm | Matte   | Matte           | Matte            | Matte      | Matte              | Matte |
| B                                        | iviatie | iviatie iviatie | iviatie          | watte      | watte              | watte |