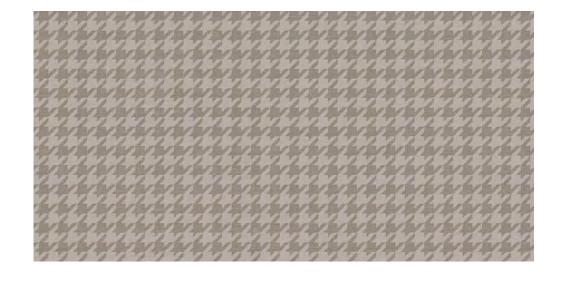

| ASTM C373   | <0.5%         |  |  |
| DCOF                       | ANSI A326.1 | <u>≥</u> 0.42 |  |  |



















**BROWN** 













CHART INDICATES AVAILABLE SIZE + THICKNESS + FINISH OPTIONS. IF GREY BLOCK IS PRESENT, THE PRODUCT IS NOT AVAILABLE IN THAT SIZE. SIZING IS NOMINAL FOR FIELD TILE, TRIMS, AND DECORS.

|                        | DARK GREY | GREY  | LIGHT GREY | BEIGE | TAUPE | BROWN |
|------------------------|-----------|-------|------------|-------|-------|-------|
| 6″х24″х9мм             | MATTE     | MATTE | MATTE      | MATTE | MATTE | MATTE |
| 12″х24″х9мм            | MATTE     | MATTE | MATTE      | MATTE | MATTE | MATTE |
| 6″x12″x9мм<br>COVEBASE | MATTE     | MATTE | MATTE      | MATTE | MATTE | MATTE |

DECOR | HOUNDSTOOTH 12"x24"x9mm | MATTE