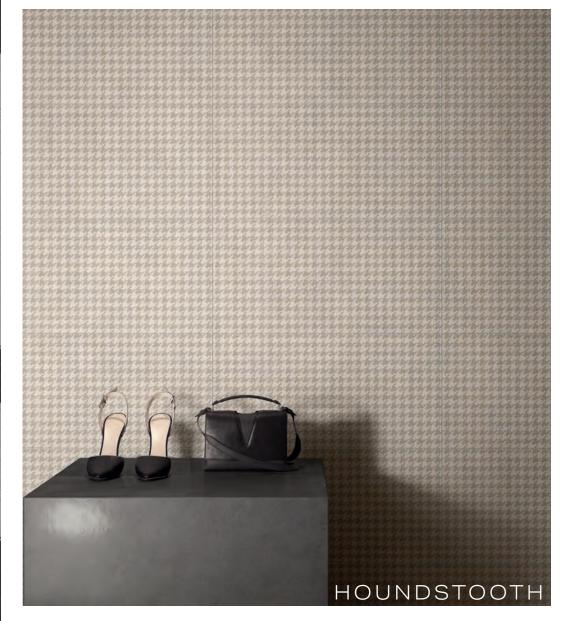

# creative materials corporation DARK GREY + LIGHT GREY

# WEAVE

WEAVE COMBINES THE ALLURE OF FABRIC WITH WARMTH, STRENGTH, SOFTNESS, AND COUNTLESS DESIGN POSSIBILITIES. FOR ELEGANT CHARM AND A CONTEMPORARY LOOK, THIS COLLECTION IS ENHANCED THROUGH A TACTILE EXPERIENCE.



## WEAVE

PORCELAIN TILE

SIZES

12"x24"

6"x24"

### FINISH

MATTE

### THICKNESS

9MM

### LEAD TIME + LOCATION

2-3 WEEKS | USA

### RECYCLED CONTENT

10% BROWN • DARK GREY • GREY • TAUPE | PRE-CONSUMER

### TECHNICAL DATA

| Specification<br>Reference | Test Method | Test Result   |  |  |
|----------------------------|-------------|---------------|--|--|
| BREAKING STRENGTH          | ASTM C648   | >250 LBF      |  |  |
| WATER ABSORPTION           | ASTM C373   | <0.5%         |  |  |
| DCOF                       | ANSI A326.1 | <u>≥</u> 0.42 |  |  |



















**BROWN** 













CHART INDICATES AVAILABLE SIZE + THICKNESS + FINISH OPTIONS. IF GREY BLOCK IS PRESENT, THE PRODUCT IS NOT AVAILABLE IN THAT SIZE. SIZING IS NOMINAL FOR FIELD TILE, TRIMS, AND DECORS.

|