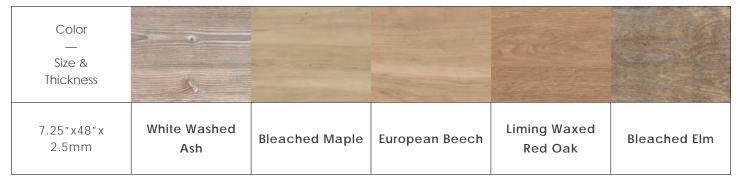

## WOOD COLLECTION 02

## Color•Size•Finish Matrix

| Color<br>—<br>Size &<br>Thickness |                           |               |                 |                       |                            |
|-----------------------------------|---------------------------|---------------|-----------------|-----------------------|----------------------------|
| 7.25″x48″x<br>2.5mm               | Liming Waxed<br>Brown Oak | Natural Cedar | Ash Stained Oak | Nutmeg Stained<br>Oak | Natural Rift Cut<br>Walnut |