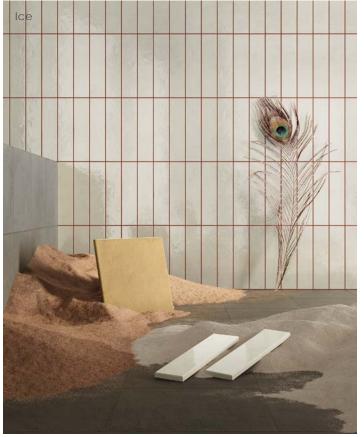

## Description

Origins porcelain tile transports us to the rawness of tile enriched with a suede-like, tactile experience. Intense colors inspire personality surrounded by the depth of warm colors. Playful patterns offer a truly aesthetic experience.

## Color • Size • Finish Matrix

| Color<br>—<br>Size & Thickness |        |        |        |        |            |        |          |
|--------------------------------|--------|--------|--------|--------|------------|--------|----------|
|                                | Ice    | Ash    | Sky    | Amber  | Terracotta | Silt   | Charcoal |
| 2"x8"x8.5mm                    | Glossy | Glossy | Glossy | Glossy | Glossy     | Glossy | Glossy   |
| 8"x8"x8.5mm                    | Matte  | Matte  | Matte  | Matte  | Matte      | Matte  | Matte    |