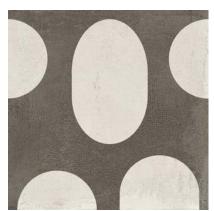

### Decor

Patter 8"x8"x8.5mm Matte

Geometric Mix Nine random patterns.

Charcoal Bubble

Amber Geometric

Sky Geometric