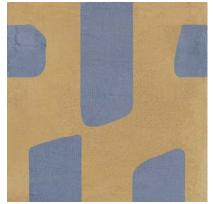

### Decor

Patter 8"x8"x8.5mm Matte

Geometric Mix Nine random patterns.

Charcoal Bubble

Amber Geometric

Sky Geometric