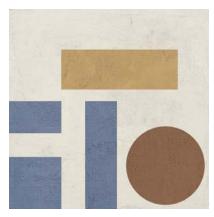

### Decor

Patter 8"x8"x8.5mm Matte

Geometric Mix Nine random patterns.

Charcoal Bubble

Amber Geometric

Sky Geometric