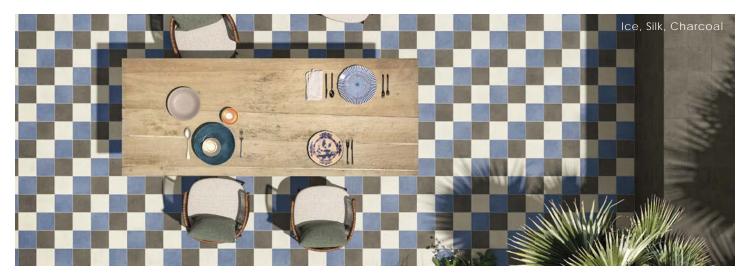

### Decor

Patter 8"x8"x8.5mm Matte

Geometric Mix Nine random patterns.

Charcoal Bubble

Amber Geometric

Sky Geometric