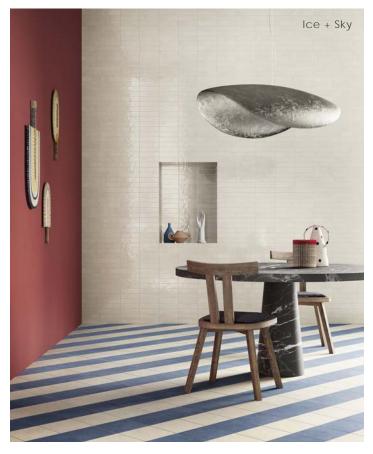

## Description

Origins porcelain tile transports us to the rawness of tile enriched with a suede-like, tactile experience. Intense colors inspire personality surrounded by the depth of warm colors. Playful patterns offer a truly aesthetic experience.

## Color • Size • Finish Matrix

| Color<br>—<br>Size & Thickness |        |        |        |        |            |        |          |
|--------------------------------|--------|--------|--------|--------|------------|--------|----------|
|                                | Ice    | Ash    | Sky    | Amber  | Terracotta | Silt   | Charcoal |
| 2"x8"x8.5mm                    | Glossy | Glossy | Glossy | Glossy | Glossy     | Glossy | Glossy   |
| 8"x8"x8.5mm                    | Matte  | Matte  | Matte  | Matte  | Matte      | Matte  | Matte    |