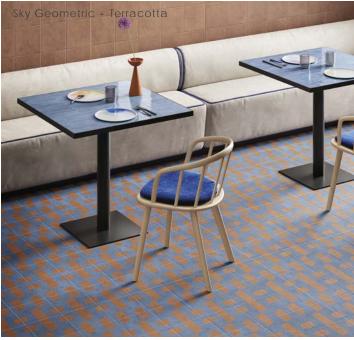

## Description

Origins porcelain tile transports us to the rawness of tile enriched with a suede-like, tactile experience. Intense colors inspire personality surrounded by the depth of warm colors. Playful patterns offer a truly aesthetic experience.

#### Colors

Terracotta

### Decor

Patter 8"x8"x8.5mm Matte

Geometric Mix Nine random patterns.

Charcoal Bubble

Amber Geometric

Sky Geometric