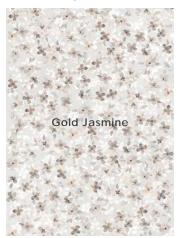

### Color • Size • Finish Matrix

| Color<br>—<br>Size & Thickness |              |              |                     |                     |
|--------------------------------|--------------|--------------|---------------------|---------------------|
|                                | Gold Jasmine | Pink Jasmine | Pink Watercolor     | Green Watercolor    |
| 48" x110" x6mm<br>Rectified    | Honed        | Honed        | Honed               | Honed               |
| Number of Graphics             | 1            | 1            | 4<br>Randomly Mixed | 4<br>Randomly Mixed |