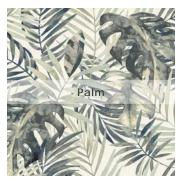

### Description

Botanicals porcelain tile livens walls with the beauty of scenic inspirations, offering a fresh perspective. Creativity is easily nurtured through rediscovering the landscape of nature.

### Colors | 24" x48" x6mm













#### Technical Data

| Specification Reference  | Test Method | Test Result         |
|--------------------------|-------------|---------------------|
| DCOF                     | ANSI A326.3 | Not Applicable      |
| Water Absorption         | ISO 10545-3 | < 0.1%              |
| Breaking Strength        | ISO 10545-4 | R>48 N/mm², S>1100N |
| Deep Abrasion Resistance | ISO 10545-6 | < 150mm³            |

| Body Type                              | Shade Variation |  |
|----------------------------------------|-----------------|--|
| 24"x48" • Unglazed Porcelain           |                 |  |
| 48"x110" • Glazed Color-Body Porcelain | V3              |  |

#### Finish & Thickness

Honed, Natural | 6mm Finish varies per size and color -Refer to Color • Size • Finish Matrix

## Lead