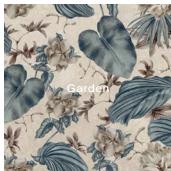

### Description

Botanicals porcelain tile livens walls with the beauty of scenic inspirations, offering a fresh perspective. Creativity is easily nurtured through rediscovering the landscape of nature.

### Colors | 24" x48" x6mm













#### Technical Data

| Specification Reference  | Test Method | Test Result         |
|--------------------------|-------------|---------------------|
| DCOF                     | ANSI A326.3 | Not Applicable      |
| Water Absorption         | ISO 10545-3 | < 0.1%              |
| Breaking Strength        | ISO 10545-4 | R>48 N/mm², S>1100N |
| Deep Abrasion Resistance | ISO 10545-6 | < 150mm³            |

| Body Type                              | Shade Variation |  |
|----------------------------------------|-----------------|--|
| 24"x48" • Unglazed Porcelain           |                 |  |
| 48"x110" • Glazed Color-Body Porcelain | V3              |  |

#### Finish & Thickness

Honed, Natural | 6mm Finish varies per size and color -Refer to Color • Size • Finish Matrix

## Lea