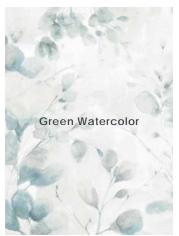

### Color • Size • Finish Matrix

| Color<br>—<br>Size & Thickness |              |              |                     |                     |
|--------------------------------|--------------|--------------|---------------------|---------------------|
|                                | Gold Jasmine | Pink Jasmine | Pink Watercolor     | Green Watercolor    |
| 48" x110" x6mm<br>Rectified    | Honed        | Honed        | Honed               | Honed               |
| Number of Graphics             | 1            | 1            | 4<br>Randomly Mixed | 4<br>Randomly Mixed |