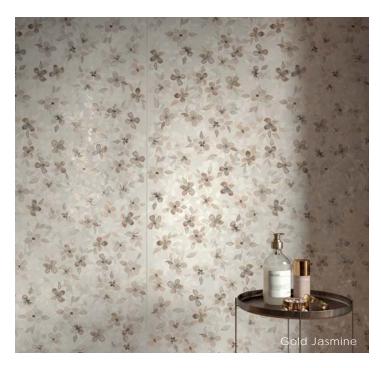

### Colors | 24" x48" x6mm

## Lead Time

8-10 Weeks

Location

Italy

Colors | 48" x110" x6mm

### Color • Size • Finish Matrix

| Color<br>—<br>Size & Thickness |              |              |                     |                     |
|--------------------------------|--------------|--------------|---------------------|---------------------|
|                                | Gold Jasmine | Pink Jasmine | Pink Watercolor     | Green Watercolor    |
| 48" x110" x6mm<br>Rectified    | Honed        | Honed        | Honed               | Honed               |
| Number of Graphics             | 1            | 1            | 4<br>Randomly Mixed | 4<br>Randomly Mixed |