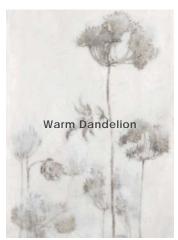

| Color<br>—<br>Size & Thickness | Cool Dandelion      | Warm Dandelion      | Charm Gold |
|--------------------------------|---------------------|---------------------|------------|
| 48" x110" x6mm<br>Rectified    | Polished            | Polished            | Honed      |
| Number of<br>Graphics          | 3<br>Randomly Mixed | 3<br>Randomly Mixed | 1          |