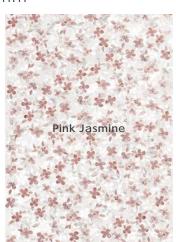

### Color • Size • Finish Matrix

| Color<br>—<br>Size & Thickness |              |              |                     |                     |
|--------------------------------|--------------|--------------|---------------------|---------------------|
|                                | Gold Jasmine | Pink Jasmine | Pink Watercolor     | Green Watercolor    |
| 48" x110" x6mm<br>Rectified    | Honed        | Honed        | Honed               | Honed               |
| Number of Graphics             | 1            | 1            | 4<br>Randomly Mixed | 4<br>Randomly Mixed |