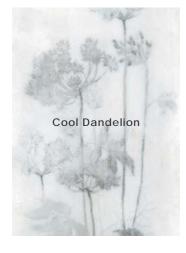

| Color<br>—<br>Size & Thickness | Cool Dandelion      | Warm Dandelion      | Charm Gold |
|--------------------------------|---------------------|---------------------|------------|
| 48" x110" x6mm<br>Rectified    | Polished            | Polished            | Honed      |
| Number of<br>Graphics          | 3<br>Randomly Mixed | 3<br>Randomly Mixed | 1          |