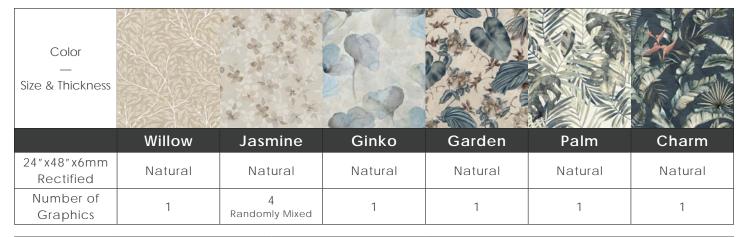

Chart indicates available size, color, finish and thickness options. Shaded block indicates not available. Sizing is nominal for field tile, trims, and decors.

Please contact <u>info@creativematerialscorp.com</u> or your consultant to receive images of the various graphics.