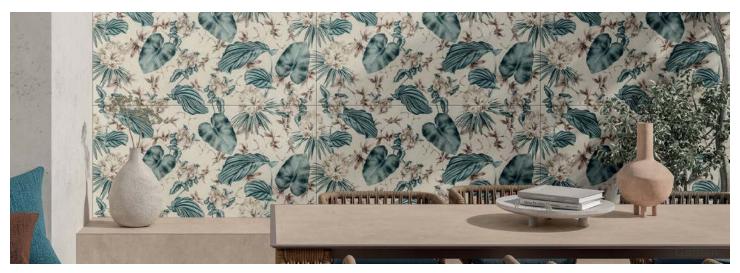

### Description

Botanicals porcelain tile livens walls with the beauty of scenic inspirations, offering a fresh perspective. Creativity is easily nurtured through rediscovering the landscape of nature.

### Colors | 24" x48" x6mm

## Lead Time

8-10 Weeks

Location

Italy

Colors | 48" x110" x6mm

### Sizes

24"x48"

48" x110"