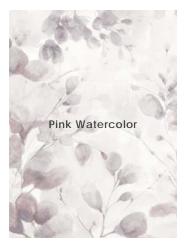

### Color • Size • Finish Matrix

| Color<br>—<br>Size & Thickness |              |              |                     |                     |
|--------------------------------|--------------|--------------|---------------------|---------------------|
|                                | Gold Jasmine | Pink Jasmine | Pink Watercolor     | Green Watercolor    |
| 48" x110" x6mm<br>Rectified    | Honed        | Honed        | Honed               | Honed               |
| Number of Graphics             | 1            | 1            | 4<br>Randomly Mixed | 4<br>Randomly Mixed |