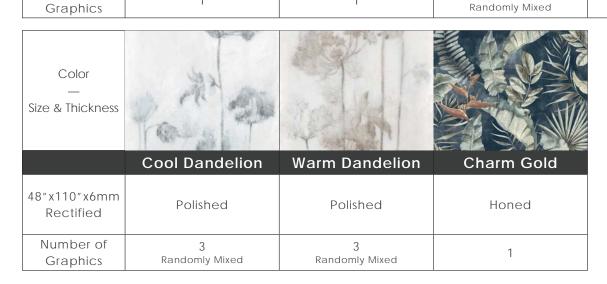

## Color•Size•Finish Matrix

| Color<br>—<br>Size & Thickness |         |                     |         |         |         |         |
|--------------------------------|---------|---------------------|---------|---------|---------|---------|
|                                | Willow  | Jasmine             | Ginko   | Garden  | Palm    | Charm   |
| 24" x48" x6mm<br>Rectified     | Natural | Natural             | Natural | Natural | Natural | Natural |
| Number of<br>Graphics          | 1       | 4<br>Randomly Mixed | 1       | 1       | 1       | 1       |

Chart indicates available size, color, finish and thickness options. Shaded block indicates not available. Sizing is nominal for field tile, trims, and decors.

Please contact info@creativematerialscorp.com or your consultant to receive images of the various graphics.