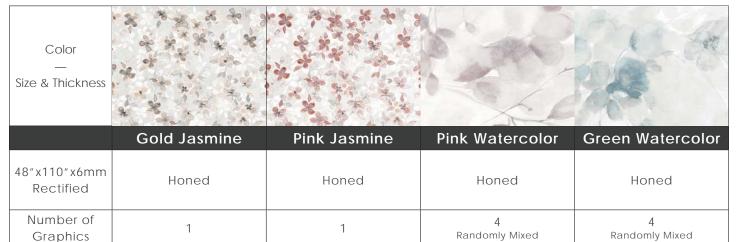

## Color•Size•Finish Matrix

| Color<br>—<br>Size & Thickness |         |                     |         |         |         |         |
|--------------------------------|---------|---------------------|---------|---------|---------|---------|
|                                | Willow  | Jasmine             | Ginko   | Garden  | Palm    | Charm   |
| 24" x48" x6mm<br>Rectified     | Natural | Natural             | Natural | Natural | Natural | Natural |
| Number of<br>Graphics          | 1       | 4<br>Randomly Mixed | 1       | 1       | 1       | 1       |

Chart indicates available size, color, finish and thickness options. Shaded block indicates not available. Sizing is nominal for field tile, trims, and decors.

Please contact info@creativematerialscorp.com or your consultant to receive images of the various graphics.