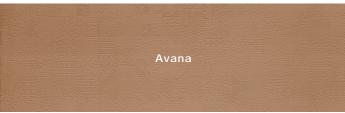

#### Colors

#### Color • Size • Finish Matrix

| Color<br>—<br>Size & Thickness |       |       |         |
|--------------------------------|-------|-------|---------|
|                                | Gesso | Avana | Grafite |
| Gauged Panel<br>39"x118"x3mm   | Matte | Matte | Matte   |