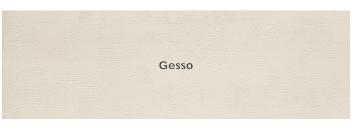

#### Colors

#### Color • Size • Finish Matrix

| Color<br>—<br>Size & Thickness |       |       |         |
|--------------------------------|-------|-------|---------|
|                                | Gesso | Avana | Grafite |
| Gauged Panel<br>39"x118"x3mm   | Matte | Matte | Matte   |