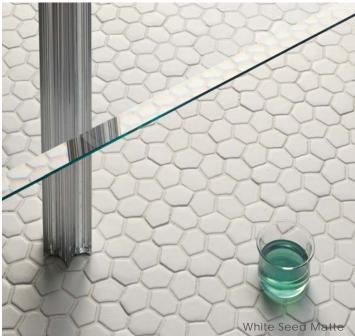

#### Sizes

Flower From 9"x15" Sheet

Individual Piece Of Seed From 9"x15" Sheet

| Color<br>—<br>Size & Thickness |                 |                 |
|--------------------------------|-----------------|-----------------|
| Seed                           | White           | Grey            |
| 9"x15"x9mm Sheet               | Glossy<br>Matte | Glossy<br>Matte |