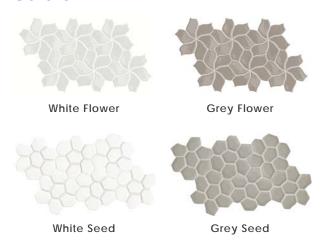

### Colors

## Color • Size • Finish Matrix

| Color<br>—<br>Size & Thickness | THE REPORT OF THE PERSON OF TH |                 |
|--------------------------------|--------------------------------------------------------------------------------------------------------------------------------------------------------------------------------------------------------------------------------------------------------------------------------------------------------------------------------------------------------------------------------------------------------------------------------------------------------------------------------------------------------------------------------------------------------------------------------------------------------------------------------------------------------------------------------------------------------------------------------------------------------------------------------------------------------------------------------------------------------------------------------------------------------------------------------------------------------------------------------------------------------------------------------------------------------------------------------------------------------------------------------------------------------------------------------------------------------------------------------------------------------------------------------------------------------------------------------------------------------------------------------------------------------------------------------------------------------------------------------------------------------------------------------------------------------------------------------------------------------------------------------------------------------------------------------------------------------------------------------------------------------------------------------------------------------------------------------------------------------------------------------------------------------------------------------------------------------------------------------------------------------------------------------------------------------------------------------------------------------------------------------|-----------------|
| Flower                         | White                                                                                                                                                                                                                                                                                                                                                                                                                                                                                                                                                                                                                                                                                                                                                                                                                                                                                                                                                                                                                                                                                                                                                                                                                                                                                                                                                                                                                                                                                                                                                                                                                                                                                                                                                                                                                                                                                                                                                                                                                                                                                                                          | Grey            |
| 9"x15"x9mm Sheet               | Glossy<br>Matte                                                                                                                                                                                                                                                                                                                                                                                                                                                                                                                                                                                                                                                                                                                                                                                                                                                                                                                                                                                                                                                                                                                                                                                                                                                                                                                                                                                                                                                                                                                                                                                                                                                                                                                                                                                                                                                                                                                                                                                                                                                                                                                | Glossy<br>Matte |

| Color<br>—<br>Size & Thickness |                 |                 |
|--------------------------------|-----------------|-----------------|
| Seed                           | White           | Grey            |
| 9"x15"x9mm Sheet               | Glossy<br>Matte | Glossy<br>Matte |