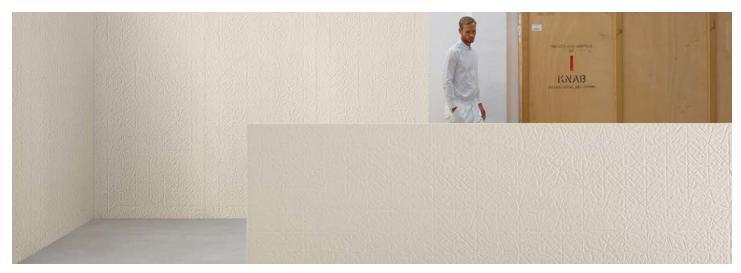

## Description

Folded XL has the same effect of folded paper of the collection of the same name, but in a larger size. The new collection is made entirely in an extra white body of porcelain stoneware, without the addition of glazes or colouring agents.

# FOLDED XL