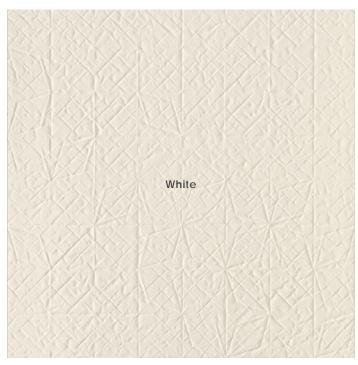

## **FOLDED XL**



## Description

Folded XL has the same effect of folded paper of the collection of the same name, but in a larger size. The new collection is made entirely in an extra white body of porcelain stoneware, without the addition of glazes or colouring agents.

#### Colors



#### Sizes

39″x118″

#### Technical Data

| Specification Reference | Test Method | Test Result |
|-------------------------|-------------|-------------|
| DCOF                    | ANSI A326.3 | > 0.42      |
| Water Absorption        | ASTM C373   | < 0.5%      |
| Deep Abrasion           | ISO 10545-6 | < 175mm³    |

#### Finish & Thickness

Matte | 5.6mm Finish varies per size and color – Refer to Color • Size • Finish Matrix

### Lead Time

8-10 Weeks

| Body Type          | Shade Variation |
|--------------------|-----------------|
| Unglazed Porcelain | V1              |

Location

Italy





# FOLDED XL

#### Color • Size • Finish Matrix







Chart indicates available size, color, finish and thickness options. Shaded block indicates not available. Sizing is nominal for field