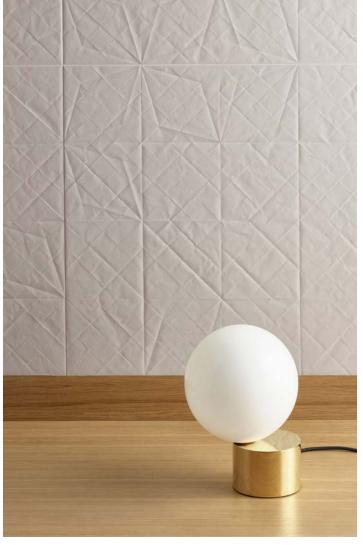

## Description

Folded XL has the same effect of folded paper of the collection of the same name, but in a larger size. The new collection is made entirely in an extra white body of porcelain stoneware, without the addition of glazes or colouring agents.