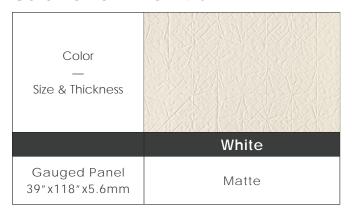

#### Color • Size • Finish Matrix

Chart indicates available size, color, finish and thickness options. Shaded block indicates not available. Sizing is nominal for field tile, trims, and decors.

#### Colors

#### Sizes

39″x118″

#### Finish & Thickness

Matte | 5.6mm Finish varies per size and color – Refer to Color • Size • Finish Matrix