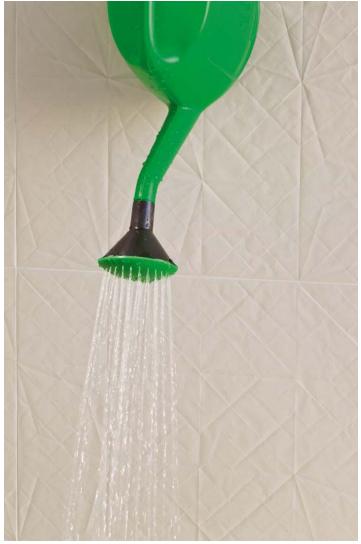

## Description

Folded XL has the same effect of folded paper of the collection of the same name, but in a larger size. The new collection is made entirely in an extra white body of porcelain stoneware, without the addition of glazes or colouring agents.