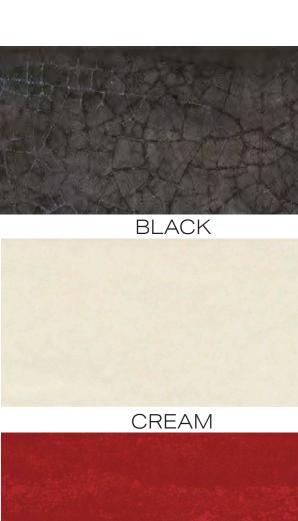

CHART INDICATES AVAILABLE SIZE + THICKNESS + FINISH OPTIONS. IF GREY BLOCK IS PRESENT, THE PRODUCT IS NOT AVAILABLE IN THAT SIZE. SIZING IS NOMINAL FOR FIELD TILE, TRIMS, AND DECORS.

|              | WHITE  | CREAM  | YELLOW | GREY   | BROWN  | RED    | BURGUNDY | ORANGE | GREEN  | AQUA   | BLUE   | BLACK  |
|--------------|--------|--------|--------|--------|--------|--------|----------|--------|--------|--------|--------|--------|
| 4"×12"×7мм   | GLOSSY   | GLOSSY | GLOSSY | GLOSSY | GLOSSY | GLOSSY |
| 8″х8″х7.5мм  | GLOSSY   | GLOSSY | GLOSSY | GLOSSY | GLOSSY | GLOSSY |
| 8"х24"х7.5мм | GLOSSY | GLOSSY |        | GLOSSY | GLOSSY |        |          |        |        |        |        | GLOSSY |