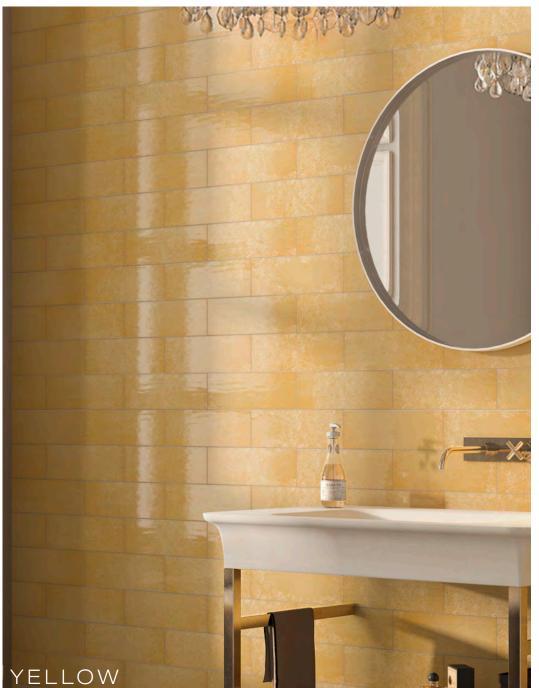

## INTRIGUE

INTRIGUE IS DEFINED BY ITS STRONG SHADES AND EXPLOSION OF COLOR. SYNERGIZE THE DESIGN THROUGH CREATIVE PATTERNS IN A CLASSIC SUBWAY, RECTILINEAR SIZE.

## INTRIGUE

CERAMIC TILE

SIZES

8"x24"

8"x8"

FINISH

GLOSSY

THICKNESS