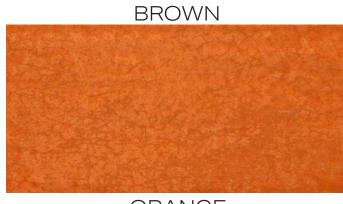

CHART INDICATES AVAILABLE SIZE + THICKNESS + FINISH OPTIONS. IF GREY BLOCK IS PRESENT, THE PRODUCT IS NOT AVAILABLE IN THAT SIZE. SIZING IS NOMINAL FOR FIELD TILE, TRIMS, AND DECORS.

|              | WHITE  | CREAM  | YELLOW | GREY   | BROWN  | RED    | BURGUNDY | ORANGE | GREEN  | AQUA   | BLUE   | BLACK  |
|--------------|--------|--------|--------|--------|--------|--------|----------|--------|--------|--------|--------|--------|
| 4"×12"×7мм   | GLOSSY   | GLOSSY | GLOSSY | GLOSSY | GLOSSY | GLOSSY |
| 8″х8″х7.5мм  | GLOSSY   | GLOSSY | GLOSSY | GLOSSY | GLOSSY | GLOSSY |
| 8"х24"х7.5мм | GLOSSY | GLOSSY |        | GLOSSY | GLOSSY |        |          |        |        |        |        | GLOSSY |