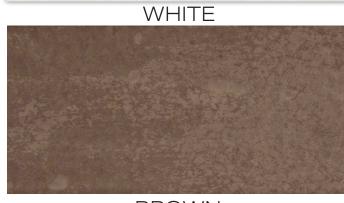

CHART INDICATES AVAILABLE SIZE + THICKNESS + FINISH OPTIONS. IF GREY BLOCK IS PRESENT, THE PRODUCT IS NOT AVAILABLE IN THAT SIZE. SIZING IS NOMINAL FOR FIELD TILE, TRIMS, AND DECORS.

|              | WHITE  | CREAM  | YELLOW | GREY   | BROWN  | RED    | BURGUNDY | ORANGE | GREEN  | AQUA   | BLUE   | BLACK  |
|--------------|--------|--------|--------|--------|--------|--------|----------|--------|--------|--------|--------|--------|
| 4"×12"×7мм   | GLOSSY   | GLOSSY | GLOSSY | GLOSSY | GLOSSY | GLOSSY |
| 8″х8″х7.5мм  | GLOSSY   | GLOSSY | GLOSSY | GLOSSY | GLOSSY | GLOSSY |
| 8"х24"х7.5мм | GLOSSY | GLOSSY |        | GLOSSY | GLOSSY |        |          |        |        |        |        | GLOSSY |