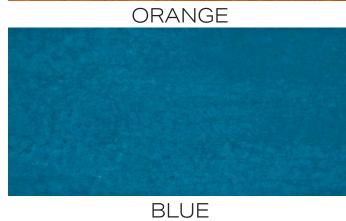

CHART INDICATES AVAILABLE SIZE + THICKNESS + FINISH OPTIONS. IF GREY BLOCK IS PRESENT, THE PRODUCT IS NOT AVAILABLE IN THAT SIZE. SIZING IS NOMINAL FOR FIELD TILE, TRIMS, AND DECORS.

|              | WHITE  | CREAM  | YELLOW | GREY   | BROWN  | RED    | BURGUNDY | ORANGE | GREEN  | AQUA   | BLUE   | BLACK  |
|--------------|--------|--------|--------|--------|--------|--------|----------|--------|--------|--------|--------|--------|
| 4"×12"×7мм   | GLOSSY   | GLOSSY | GLOSSY | GLOSSY | GLOSSY | GLOSSY |
| 8″х8″х7.5мм  | GLOSSY   | GLOSSY | GLOSSY | GLOSSY | GLOSSY | GLOSSY |
| 8"х24"х7.5мм | GLOSSY | GLOSSY |        | GLOSSY | GLOSSY |        |          |        |        |        |        | GLOSSY |