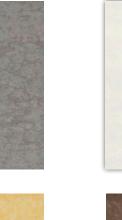

## INTRIGUE

INTRIGUE IS DEFINED BY ITS STRONG SHADES AND EXPLOSION OF COLOR. SYNERGIZE THE DESIGN THROUGH CREATIVE PATTERNS IN A CLASSIC SUBWAY, RECTILINEAR SIZE.

## INTRIGUE

CERAMIC TILE

SIZES

8"x24"

8"x8"

FINISH

GLOSSY

THICKNESS

CHART INDICATES AVAILABLE SIZE + THICKNESS + FINISH OPTIONS. IF GREY BLOCK IS PRESENT, THE PRODUCT IS NOT AVAILABLE IN THAT SIZE. SIZING IS NOMINAL FOR FIELD TILE, TRIMS, AND DECORS.

|              | WHITE  | CREAM  | YELLOW | GREY   | BROWN  | RED    | BURGUNDY | ORANGE | GREEN  | AQUA   | BLUE   | BLACK  |
|--------------|--------|--------|--------|--------|--------|--------|----------|--------|--------|--------|--------|--------|
| 4"×12"×7мм   | GLOSSY   | GLOSSY | GLOSSY | GLOSSY | GLOSSY | GLOSSY |
| 8″х8″х7.5мм  | GLOSSY   | GLOSSY | GLOSSY | GLOSSY | GLOSSY | GLOSSY |
| 8"х24"х7.5мм | GLOSSY | GLOSSY |        | GLOSSY | GLOSSY |        |          |        |        |        |        | GLOSSY |