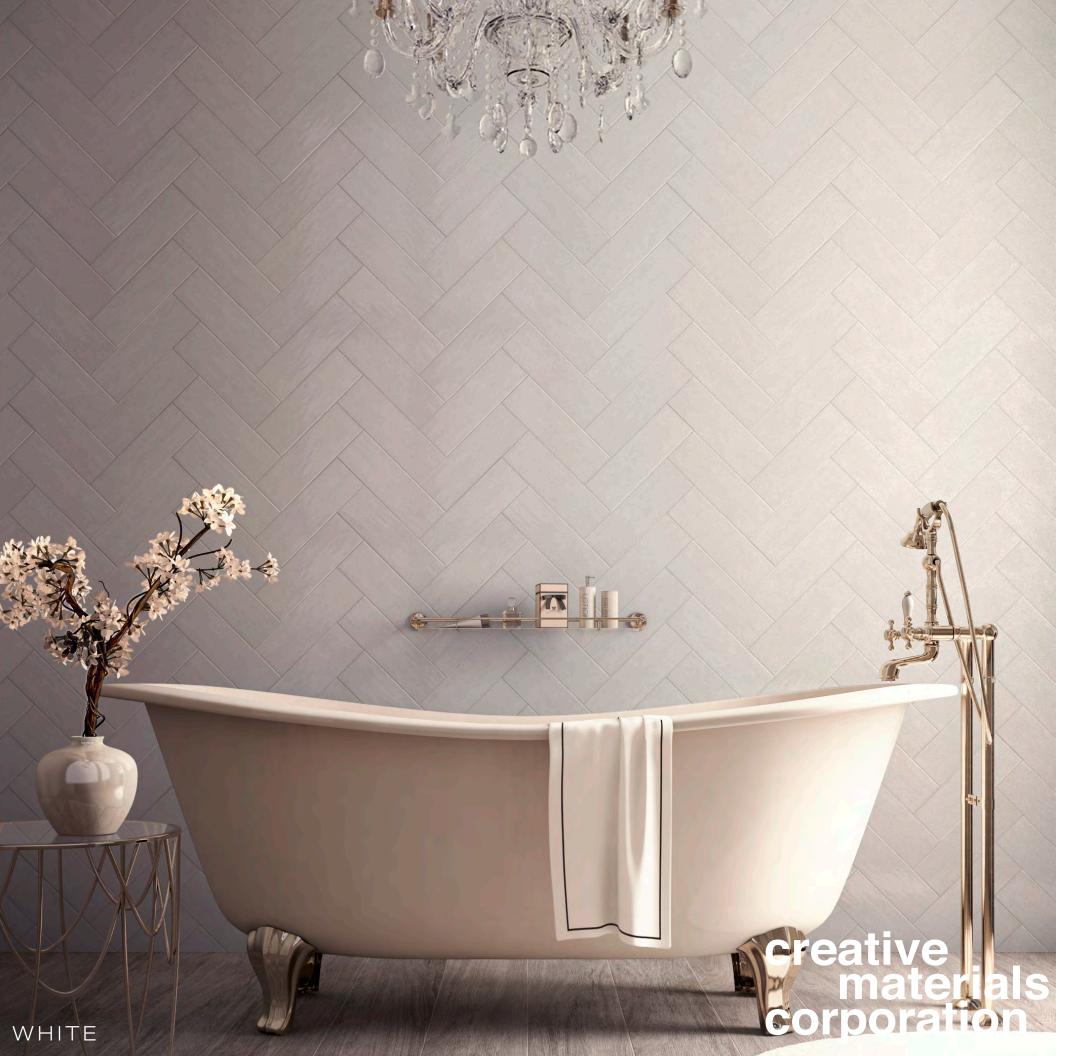

## INTRIGUE

INTRIGUE IS DEFINED BY ITS STRONG SHADES AND EXPLOSION OF COLOR. SYNERGIZE THE DESIGN THROUGH CREATIVE PATTERNS IN A CLASSIC SUBWAY, RECTILINEAR SIZE.

## INTRIGUE

CERAMIC TILE

SIZES

8"x24"

8"x8"

FINISH

GLOSSY

THICKNESS