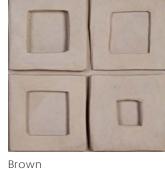

-------------------|-------------|------------------------------------------------------|
| DCOF                    | ANSI A326.3 | Porcelain ≥ 0.42<br>Ceramic, Cement < 0.42 Wall only |
| Water Absorption        | ASTM C373   | Porcelain < 0.5%<br>Ceramic 3%                       |
| Breaking Strength       | ASTM C648   | Porcelain > 275 lbf<br>Ceramic >250 lbf              |

| Body Type                                        | Shade Variation    |
|--------------------------------------------------|--------------------|
| Glazed Color-Body Porcelain • Ceramic • Cement • | V3 Porcelain •     |
| Glazed Non-Color Body Porcelain                  | V4 Ceramic, Cement |



# CHALK

# creative materials corporation



## Decor

Dimensional 8" x8" x20mm Matte | Cement







nte

Light Grey





Dark Grey

# Mosaics

2"x2" Mosaic on 12"x12"x8mm Sheet Matte | Glazed Color-Body Porcelain



# CHALK

# Color•Size•Finish Matrix

| Color<br>—<br>Size & Thickness                           |       |            |       |           |
|----------------------------------------------------------|-------|------------|-------|-----------|
|                                                          | White | Light Grey | Brown | Dark Grey |
| 2″x10″x7mm<br>Ceramic                                    | Matte | Matte      | Matte | Matte     |
| 12"x24"x8mm<br>Porcelain<br>Glazed Color-Body            | Matte | Matte      | Matte | Matte     |
| 8"x48"x9mm<br>Porcelain<br>Glazed Non Color-Body         | Matte | Matte      | Matte | Matte     |
| 24"x48"x8mm<br>Porcelain<br>Glazed Color-Body