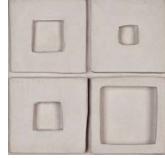

|
|-------------------------|-------------|------------------------------------------------------|
| DCOF                    | ANSI A326.3 | Porcelain ≥ 0.42<br>Ceramic, Cement < 0.42 Wall only |
| Water Absorption        | ASTM C373   | Porcelain < 0.5%<br>Ceramic 3%                       |
| Breaking Strength       | ASTM C648   | Porcelain > 275 lbf<br>Ceramic >250 lbf              |

| Body Type                                        | Shade Variation    |
|--------------------------------------------------|--------------------|
| Glazed Color-Body Porcelain • Ceramic • Cement • | V3 Porcelain •     |
| Glazed Non-Color Body Porcelain                  | V4 Ceramic, Cement |



# CHALK

# creative materials corporation



## Decor

Dimensional 8" x8" x20mm Matte | Cement







nte

Light Grey





Dark Grey

# Mosaics

2"x2" Mosaic on 12"x12"x8mm Sheet Matte | Glazed Color-Body Porcelain



# CHALK

# Color•Size•Finish Matrix

| Color<br>—<br>Size & Thickness                           |       |            |       |           |
|----------------------------------------------------------|-------|------------|-------|-----------|
|                                                          | White | Light Grey | Brown | Dark Grey |
| 2″x10″x7mm<br>Ceramic                                    | Matte | Matte      | Matte | Matte     |
| 12"x24"x8mm<br>Porcelain<br>Glazed Color-Body            | Matte | Matte      | Matte | Matte     |
| 8"x48"x9mm<br>Porcelain<br>Glazed Non Color-Body         | Matte | Matte      | Matte | Matte     |
| 24"x48"x8mm<br>Porcelain<br>G