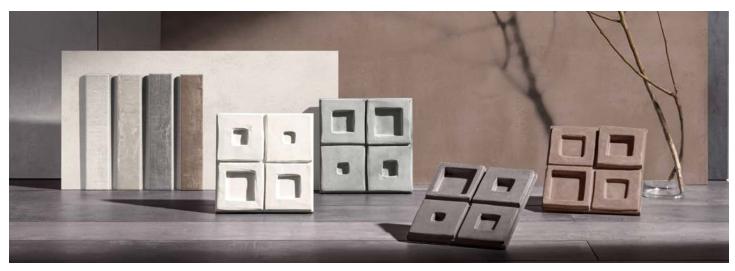

## Decor

Dimensional 8" x8" x20mm Matte | Cement

nte

Light Grey

Dark Grey

# Colors White Light Grey Brown Dark Grey