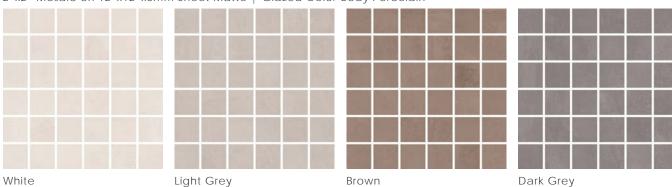

# Colors White Light Grey Brown Dark Grey

# Mosaics

2"x2" Mosaic on 12"x12"x8mm Sheet Matte | Glazed Color-Body Porcelain