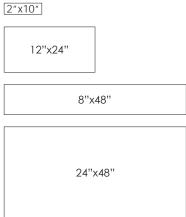

# Sizes

# Color•Size•Finish Matrix

| Color<br>—<br>Size & Thickness                           |       |            |       |           |
|----------------------------------------------------------|-------|------------|-------|-----------|
|                                                          | White | Light Grey | Brown | Dark Grey |
| 2″x10″x7mm<br>Ceramic                                    | Matte | Matte      | Matte | Matte     |
| 12"x24"x8mm<br>Porcelain<br>Glazed Color-Body            | Matte | Matte      | Matte | Matte     |
| 8"x48"x9mm<br>Porcelain<br>Glazed Non Color-Body         | Matte | Matte      | Matte | Matte     |
| 24"x48"x8mm<br>Porcelain<br>Glazed Color-Body            | Matte | Matte      | Matte | Matte     |
| Bullnose<br>3"x12"x8mm<br>Porcelain<br>Glazed Color-Body | Matte | Matte      | Matte | Matte     |