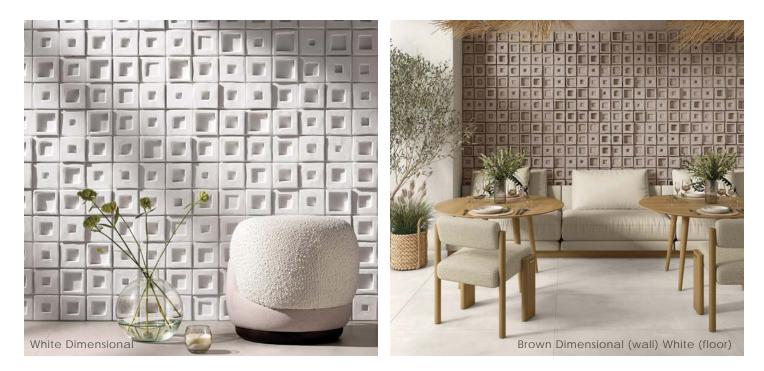

Test Method | Test Result                                          |
|-------------------------|-------------|------------------------------------------------------|
| DCOF                    | ANSI A326.3 | Porcelain ≥ 0.42<br>Ceramic, Cement < 0.42 Wall only |
| Water Absorption        | ASTM C373   | Porcelain < 0.5%<br>Ceramic 3%                       |
| Breaking Strength       | ASTM C648   | Porcelain > 275 lbf<br>Ceramic >250 lbf              |

| Body Type                                        | Shade Variation    |
|--------------------------------------------------|--------------------|
| Glazed Color-Body Porcelain • Ceramic • Cement • | V3 Porcelain •     |
| Glazed Non-Color Body Porcelain                  | V4 Ceramic, Cement |



# CHALK

# creative materials corporation



## Decor

Dimensional 8" x8" x20mm Matte | Cement







nte

Light Grey





Dark Grey

# Mosaics

2"x2" Mosaic on 12"x12"x8mm Sheet Matte | Glazed Color-Body Porcelain



# CHALK

# Color•Size•Finish Matrix

| Color<br>—<br>Size & Thickness                           |       |            |       |           |
|----------------------------------------------------------|-------|------------|-------|-----------|
|                                                          | White | Light Grey | Brown | Dark Grey |
| 2″x10″x7mm<br>Ceramic                                    | Matte | Matte      | Matte | Matte     |
| 12"x24"x8mm<br>Porcelain<br>Glazed Color-Body            | Matte | Matte      | Matte | Matte     |
| 8"x48"x9mm<br>Porcelain<br>Glazed Non Color-Body         | Matte | Matte