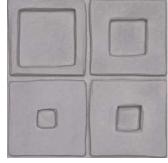

-----------------|-------------|------------------------------------------------------|
| DCOF                    | ANSI A326.3 | Porcelain ≥ 0.42<br>Ceramic, Cement < 0.42 Wall only |
| Water Absorption        | ASTM C373   | Porcelain < 0.5%<br>Ceramic 3%                       |
| Breaking Strength       | ASTM C648   | Porcelain > 275 lbf<br>Ceramic >250 lbf              |

| Body Type                                        | Shade Variation    |
|--------------------------------------------------|--------------------|
| Glazed Color-Body Porcelain • Ceramic • Cement • | V3 Porcelain •     |
| Glazed Non-Color Body Porcelain                  | V4 Ceramic, Cement |



# CHALK

# creative materials corporation



## Decor

Dimensional 8" x8" x20mm Matte | Cement







nte

Light Grey





Dark Grey

# Mosaics

2"x2" Mosaic on 12"x12"x8mm Sheet Matte | Glazed Color-Body Porcelain



# CHALK

# Color•Size•Finish Matrix

| Color<br>—<br>Size & Thickness                           |       |            |       |           |
|----------------------------------------------------------|-------|------------|-------|-----------|
|                                                          | White | Light Grey | Brown | Dark Grey |
| 2″x10″x7mm<br>Ceramic                                    | Matte | Matte      | Matte | Matte     |
| 12"x24"x8mm<br>Porcelain<br>Glazed Color-Body            | Matte | Matte      | Matte | Matte     |
| 8"x48"x9mm<br>Porcelain<br>Glazed Non Color-Body         | Matte | Matte      | Matte | Matte     |
| 24"x48"x8mm<br>Porcelain<br>Glazed Color-Body