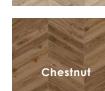

## REMINISCENT CHEVRONS



#### Description

Reminiscent Chevrons porcelain tile offers an unexpected yet impressive marriage of oiled wood and sculpted marble into one series. The inherent natural beauty and individual characteristics of each allow designers to apply two timeless looks into a modern, welcoming space. Use individually or combine for a dramatic look.

#### Colors



Black

Golden



Smoke







Images represent the range of the product.

#### Sizes





| Specification Reference | Test Method | Test Result          |
|-------------------------|-------------|----------------------|
| DCOF                    | ANSI A326.3 | > 0.42               |
| Water Absorption        | ISO 10545-3 | < 0.1%               |
| Breaking Strength       | ISO 10545-4 | R>40 N/mm², S>1800 N |

| Body Type          | Shade Variation |
|--------------------|-----------------|
| Unglazed Porcelain | V3              |

#### Finish & Thickness

Matte | 9mm

### Lead Time

8-10 Weeks

### Location

Italy













# REMINISCENT CHEVRONS

#### Color • Size • Finish Matrix



| Color<br>—<br>Size & Thickness |                 |                |       |       |
|--------------------------------|---------