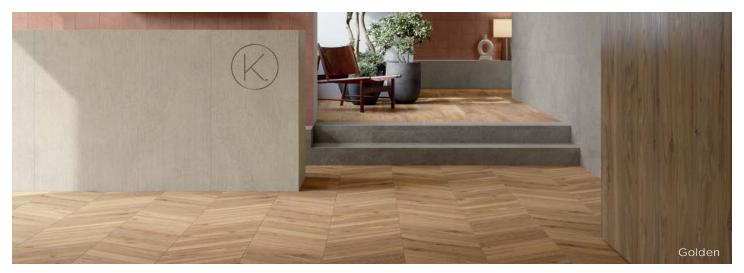

## REMINISCENT CHEVRONS

#### Description

Reminiscent Chevrons porcelain tile offers an unexpected yet impressive marriage of oiled wood and sculpted marble into one series. The inherent natural beauty and individual characteristics of each allow designers to apply two timeless looks into a modern, welcoming space. Use individually or combine for a dramatic look.

#### Colors

Black

Golden

Smoke

Images represent the range of the product.