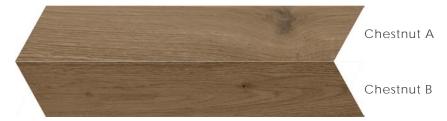

Product is sold with an equal number of A+B pieces in each box. Not sold separately.

Chart indicates available size, color, finish and thickness options. Shaded block indicates not available. Sizing is nominal for field tile, trims, and decors.