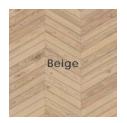

## REMINISCENT CHEVRONS



#### Description

Reminiscent Chevrons porcelain tile offers an unexpected yet impressive marriage of oiled wood and sculpted marble into one series. The inherent natural beauty and individual characteristics of each allow designers to apply two timeless looks into a modern, welcoming space. Use individually or combine for a dramatic look.

#### Colors



Black

Golden



Smoke







Images represent the range of the product.

#### Sizes





| Specification Reference | Test Method | Test Result          |
|-------------------------|-------------|----------------------|
| DCOF                    | ANSI A326.3 | > 0.42               |
| Water Absorption        | ISO 10545-3 | < 0.1%               |
| Breaking Strength       | ISO 10545-4 | R>40 N/mm², S>1800 N |

| Body Type          | Shade Variation |
|--------------------|-----------------|
| Unglazed Porcelain | V3              |

#### Finish & Thickness

Matte | 9mm

### Lead Time

8-10 Weeks

### Location

Italy













# REMINISCENT CHEVRONS

#### Color • Size • Finish Matrix



| Color<br>—<br>Size & Thickness |                 |                |       |       |
|--------------------------------|-------