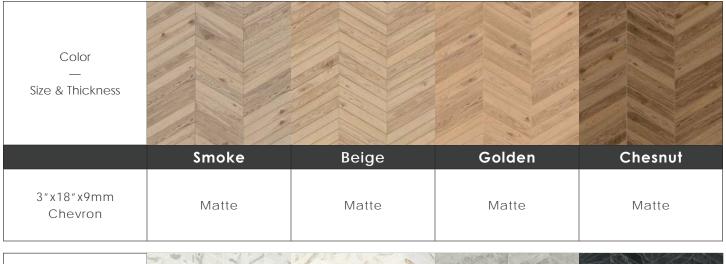

#### Color • Size • Finish Matrix

| Color<br>—<br>Size & Thickness |                 |                |       |       |
|--------------------------------|-----------------|----------------|-------|-------|
|                                | Calacatta White | Calacatta Gold | Grey  | Black |
| 3″x18″x9mm<br>Chevron          | Matte           | Matte          | Matte | Matte |

Product is sold with an equal number of A+B pieces in each box. Not sold separately.

Chart indicates available size, color, finish and thickness options. Shaded block indicates not available. Sizing is nominal for field tile, trims, and decors.