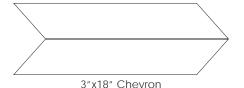

#### Color • Size • Finish Matrix

| Color<br>—<br>Size & Thickness |                 |                |       |       |
|--------------------------------|-----------------|----------------|-------|-------|
|                                | Calacatta White | Calacatta Gold | Grey  | Black |
| 3″x18″x9mm<br>Chevron          | Matte           | Matte          | Matte | Matte |

Product is sold with an equal number of A+B pieces in each box. Not sold separately.

Chart indicates available size, color, finish and thickness options. Shaded block indicates not available. Sizing is nominal for field tile, trims, and decors.