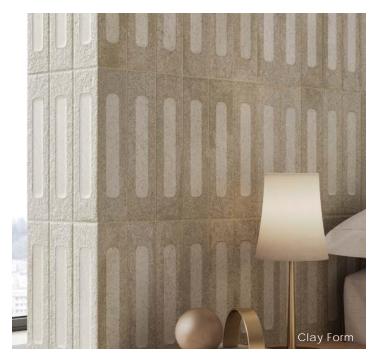

### Description

Cotto Brick porcelain tile extends the handmade look of London stock brick into a porcelain surface that is current and comforting. Elevated by its impeccable portrayal of a non-uniform texture that feels smooth, Cotto Brick effectively captures and amplifies the play of light in various spaces.

#### Colors

Green

Red

#### Decor

Form 2.5" x9.5" x8.5mm Matte

White

Brown

Red

Clay

Green

Black