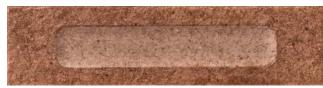

#### Colors

Green

Red

#### Decor

Form 2.5" x9.5" x8.5mm Matte

White

Brown

Red

Clay

Green

Black