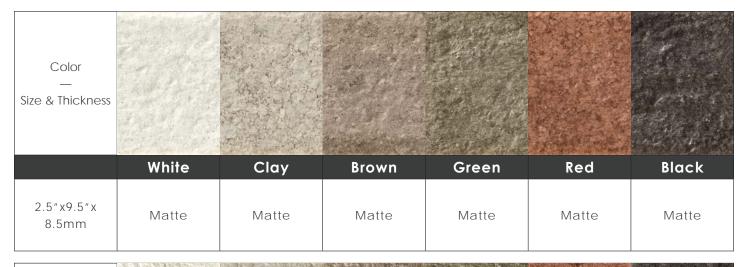

### Color • Size • Finish Matrix

| Color<br>—<br>Size & Thickness |            |           |            |            |          |            |
|--------------------------------|------------|-----------|------------|------------|----------|------------|
|                                | White Form | Clay Form | Brown Form | Green Form | Red Form | Black Form |
| 2.5"x9.5"x<br>8.5mm            | Matte      | Matte     | Matte      | Matte      | Matte    | Matte      |

Chart indicates available size, color, finish and thickness options. Shaded block indicates not available. Sizing is nominal for field tile, trims, and decors.