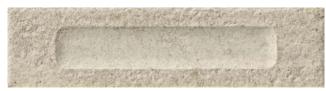

#### Colors

Green

Red

#### Decor

Form 2.5" x9.5" x8.5mm Matte

White

Brown

Red

Clay

Green

Black