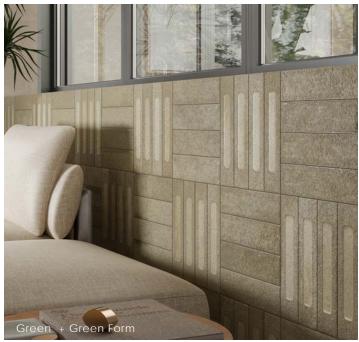

### Description

Cotto Brick porcelain tile extends the handmade look of London stock brick into a porcelain surface that is current and comforting. Elevated by its impeccable portrayal of a non-uniform texture that feels smooth, Cotto Brick effectively captures and amplifies the play of light in various spaces.

#### Colors

Green

Red

#### Decor

Form 2.5" x9.5" x8.5mm Matte

White

Brown

Red

Clay

Green

Black