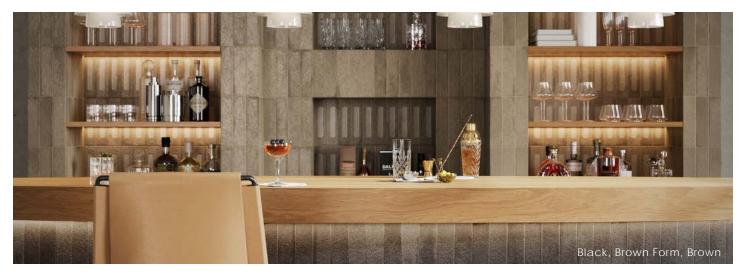

### Description

Cotto Brick porcelain tile extends the handmade look of London stock brick into a porcelain surface that is current and comforting. Elevated by its impeccable portrayal of a non-uniform texture that feels smooth, Cotto Brick effectively captures and amplifies the play of light in various spaces.

#### Decor

Form 2.5" x9.5" x8.5mm Matte

White

Brown

Red

Clay

Green

Black