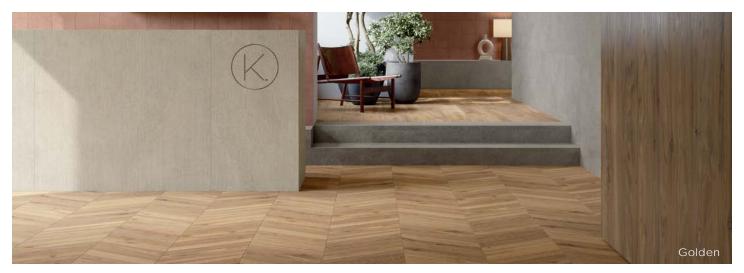

## REMINISCENT CHEVRONS

## Description

Reminiscent Chevrons porcelain tile offers an unexpected yet impressive marriage of oiled wood and sculpted marble into one series. The inherent natural beauty and individual characteristics of each allow designers to apply two timeless looks into a modern, welcoming space. Use individually or combine for a dramatic look.

#### Colors

Black

Golden

Images represent the range of the product.