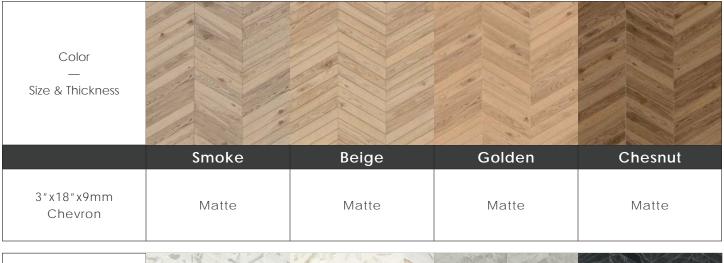

#### Colors

Black

Golden

Images represent the range of the product.

## Finish & Thickness

Matte | 9mm

Lead Time 8-10 Weeks

> Location Italy

## Color • Size • Finish Matrix

| Color<br>—<br>Size & Thickness |                 |                |      |       |
|--------------------------------|-----------------|----------------|------|-------|
|                                | Calacatta White | Calacatta Gold | Grey | Black |
|                                | JaiaJaiia IIIII | Galagatta Gola | Oley | DIACK |