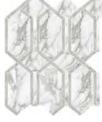

#### Statuarietto

Calacatta Paonazzo

Paradise Argento

Onyx Nuvolato

Peak Mosaic on 8.31" x8.31" Sheet Honed

Carrara Gioa

6" x6" Hexagon Mosaic on 12" x12" Sheet | Honed or Polished

Statuario Nuovo

Travertino Instrata

Carrara Gioa

Nero Venato