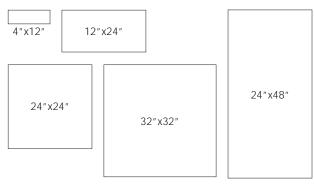

#### Sizes

#### Color•Size•Finish Matrix

| Color<br>—<br>Size & Thickness |                   |                   |                   | A Contraction of the second se | John Start            |                   |                   |                     |                   |
|--------------------------------|-------------------|-------------------|-------------------|--------------------------------------------------------------------------------------------------------------------------------------------------------------------------------------------------------------------------------------------------------------------------------------------------------------------------------------------------------------------------------------------------------------------------------------------------------------------------------------------------------------------------------------------------------------------------------------------------------------------------------------------------------------------------------------------------------------------------------------------------------------------------------------------------------------------------------------------------------------------------------------------------------------------------------------------------------------------------------------------------------------------------------------------------------------------------------------------------------------------------------------------------------------------------------------------------------------------------------------------------------------------------------------------------------------------------------------------------------------------------------------------------------------------------------------------------------------------------------------------------------------------------------------------------------------------------------------------------------------------------------------------------------------------------------------------------------------------------------------------------------------------------------------------------------------------------------------------------------------------------------------------------------------------------------------------------------------------------------------------------------------------------------------------------------------------------------------------------------------------------------|-----------------------|-------------------|-------------------|---------------------|-------------------|
|                                | Statuario Nuovo   | Araabescato       | Carrara Gioia     | Statuarietto                                                                                                                                                                                                                                                                                                                                                                                                                                                                                                                                                                                                                                                                                                                                                                                                                                                                                                                                                                                                                                                                                                                                                                                                                                                                                                                                                                                                                                                                                                                                                                                                                                                                                                                                                                                                                                                                                                                                                                                                                                                                                                                   | Calacatta<br>Paonazzo | Onyx Nuvolato     | Paradise Argento  | Travertino Instrata | Nero Venato       |
| 4" x12" x8.4mm                 | Honed             | Honed             | Honed             | Honed                                                                                                                                                                                                                                                                                                                                                                                                                                                                                                                                                                                                                                                                                                                                                                                                                                                                                                                                                                                                                                                                                                                                                                                                                                                                                                                                                                                                                                                                                                                                                                                                                                                                                                                                                                                                                                                                                                                                                                                                                                                                                                                          | Honed                 | Honed             | Honed             | Honed               | Honed             |
|                                | Polished          | Polished          | Polished          | Polished                                                                                                                                                                                                                                                                                                                                                                                                                                                                                                                                                                                                                                                                                                                                                                                                                                                                                                                                                                                                                                                                                                                                                                                                                                                                                                                                                                                                                                                                                                                                                                                                                                                                                                                                                                                                                                                                                                                                                                                                                                                                                                                       | Polished              | Polished          | Polished          | Polished            | Polished          |
| 12" x24" x8.4mm                | Honed             | Honed             | Honed             | Honed                                                                                                                                                                                                                                                                                                                                                                                                                                                                                                                                                                                                                                                                                                                                                                                                                                                                                                                                                                                                                                                                                                                                                                                                                                                                                                                                                                                                                                                                                                                                                                                                                                                                                                                                                                                                                                                                                                                                                                                                                                                                                                                          | Honed                 | Honed             | Honed             | Honed               | Honed             |
|                                | Polished          | Polished          | Polished          | Polished                                                                                                                                                                                                                                                                                                                                                                                                                                                                                                                                                                                                                                                                                                                                                                                                                                                                                                                                                                                                                                                                                                                                                                                                                                                                                                                                                                                                                                                                                                                                                                                                                                                                                                                                                                                                                                                                                                                                                                                                                                                                                                                       | Polished              | Polished          | Polished          | Polished            | Polished          |
| 24" x24" x9.3mm                | Honed<br>Polished | Honed<br>Polished | Honed<br>Polished | Honed<br>Polished                                                                                                                                                                                                                                                                                                                                                                                                                                                                                                                                                                                                                                                                                                                                                                                                                                                                                                                                                                                                                                                                                                                                                                                                                                                                                                                                                                                                                                                                                                                                                                                                                                                                                                                                                                                                                                                                                                                                                                                                                                                                                                              | Honed<br>Polished     | Honed<br>Polished | Honed<br>Polished |                     | Honed<br>Polished |
| 32" x32" x11.5mm               | Honed<br>Polished | Honed<br>Polished | Honed<br>Polished | Honed<br>Polished                                                                                                                                                                                                                                                                                                                                                                                                                                                                                                                                                                                                                                                                                                                                                                                                                                                                                                                                                                                                                                                                                                                                                                                                                                                                                                                                                                                                                                                                                                                                                                                                                                                                                                                                                                                                                                                                                                                                                                                                                                                                                                              | Honed<br>Polished     | Honed<br>Polished | Honed<br>Polished |                     | Honed<br>Polished |
| 24″ x48″ x10.2mm               | Honed             | Honed             | Honed             | Honed                                                                                                                                                                                                                                                                                                                                                                                                                                                                                                                                                                                                                                                                                                                                                                                                                                                                                                                                                                                                                                                                                                                                                                                                                                                                                                                                                                                                                                                                                                                                                                                                                                                                                                                                                                                                                                                                                                                                                                                                                                                                                                                          | Honed                 | Honed             | Honed             | Honed               | Honed             |
|                                | Polished          | Polished          | Polished          | Polished                                                                                                                                                                                                                                                                                                                                                                                                                                                                                                                                                                                                                                                                                                                                                                                                                                                                                                                                                                                                                                                                                                                                                                                                                                                                                                                                                                                                                                                                                                                                                                                                                                                                                                                                                                                                                                                                                                                                                                                                                                                                                                                       | Polished              | Polished          | Polished          | Polished            | Polished          |
| Bullnose                       | Honed             | Honed             | Honed             | Honed                                                                                                                                                                                                                                                                                                                                                                                                                                                                                                                                                                                                                                                                                                                                                                                                                                                                                                                                                                                                                                                                                                                                                                                                                                                                                                                                                                                                                                                                                                                                                                                                                                                                                                                                                                                                                                                                                                                                                                                                                                                                                                                          | Honed                 | Honed             | Honed             | Honed               | Honed             |
| 3" x12" x8.4mm                 | Polished          | Polished          | Polished          | Polished                                                                                                                                                                                                                                                                                                                                                                                                                                                                                                                                                                                                                                                                                                                                                                                                                                                                                                                                                                                                                                                                                                                                                                                                                                                                                                                                                                                                                                                                                                                                                                                                                                                                                                                                                                                                                                                                                                                                                                                                                                                                                                                       | Polished              | Polished          | Polished          | Polished            | Polished          |

Chart indicates available size, color, finish and thickness options. Shaded block indicates not available. Sizing is nominal for field tile, trims, and decors.