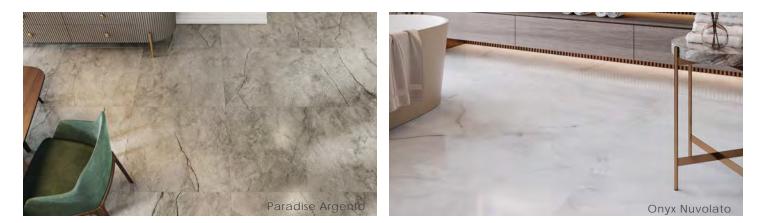

#### Statuarietto

Calacatta Paonazzo

Paradise Argento

Onyx Nuvolato

Peak Mosaic on 8.31" x8.31" Sheet Honed

Carrara Gioa

6" x6" Hexagon Mosaic on 12" x12" Sheet | Honed or Polished

Statuario Nuovo