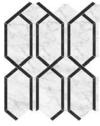

#### **Mosaics**

2"x2" Hexagon Mosaic on 12"x12" Sheet | Honed or Polished

Statuarietto

Onyx Nuvolato

Paradise Argento

Arabescato

Travertino Instrata

2"x2" Mosaic on 12"x12" Sheet Honed

Statuario Nuovo

Paradise Argento

Arabescato

Nero Venato

Carrara Gioa

Statuarietto

Calacatta Paonazzo

Onyx Nuvolato