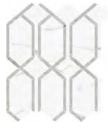

#### **Mosaics**

Picket Mosaic on 13.43" x11.81" Sheet Polished

Calacatta Paonazzo

Paradise Argento

Statuario Nuovo

Arabescato

Carrara Gioa

#### Statuarietto

Calacatta Paonazzo

Paradise Argento

Onyx Nuvolato

Peak Mosaic on 8.31" x8.31" Sheet Honed

Carrara Gioa

6" x6" Hexagon Mosaic on 12" x12" Sheet | Honed or Polished

Statuario Nuovo