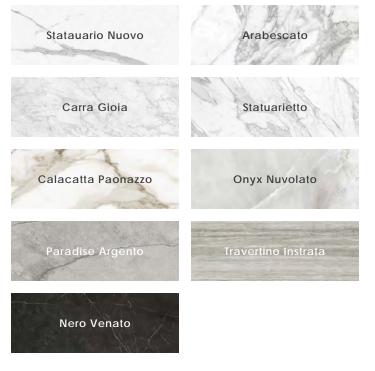

#### Colors

#### **Mosaics**

Picket Mosaic on 13.43" x11.81" Sheet Polished

Calacatta Paonazzo

Paradise Argento

Statuario Nuovo

Arabescato

Carrara Gioa

#### Statuarietto

Calacatta Paonazzo

Paradise Argento

Onyx Nuvolato

Peak Mosaic on 8.31" x8.31" Sheet Honed

Carrara Gioa

6" x6" Hexagon Mosaic on 12" x12" Sheet | Honed or Polished

Statuario Nuovo

Travertino Instrata

Carrara Gioa

Nero Venato

#### **Mosaics**

2"x2" Hexagon Mosaic on 12"x12" Sheet | Honed or Polished

Statuarietto

Onyx Nuvolato

Paradise Argento

Arabescato

Travertino Instrata

2"x2" Mosaic on 12"x12" Sheet Honed

Statuario Nuovo

Paradise Argento

Arabescato

Nero Venato

Carrara Gioa

Statuarietto

Calacatta Paonazzo

Onyx Nuvolato