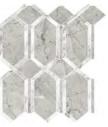

#### **Mosaics**

Picket Mosaic on 13.43" x11.81" Sheet Polished

Calacatta Paonazzo

Paradise Argento

Statuario Nuovo

Arabescato

Carrara Gioa

#### Statuarietto

Calacatta Paonazzo

Paradise Argento

Onyx Nuvolato

Peak Mosaic on 8.31" x8.31" Sheet Honed

Carrara Gioa

6" x6" Hexagon Mosaic on 12" x12" Sheet | Honed or Polished

Statuario Nuovo