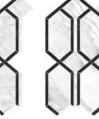

#### **Mosaics**

2"x2" Hexagon Mosaic on 12"x12" Sheet | Honed or Polished

Statuarietto

Onyx Nuvolato

Paradise Argento

Arabescato

Travertino Instrata

2"x2" Mosaic on 12"x12" Sheet Honed

Statuario Nuovo

Paradise Argento

Arabescato

Nero Venato

Carrara Gioa

Statuarietto

Calacatta Paonazzo

Onyx Nuvolato