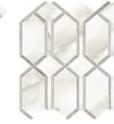

#### **Mosaics**

Picket Mosaic on 13.43" x11.81" Sheet Polished

Calacatta Paonazzo

Paradise Argento

Statuario Nuovo

Arabescato

Carrara Gioa

#### Statuarietto

Calacatta Paonazzo

Paradise Argento

Onyx Nuvolato

Peak Mosaic on 8.31" x8.31" Sheet Honed

Carrara Gioa

6" x6" Hexagon Mosaic on 12" x12" Sheet | Honed or Polished

Statuario Nuovo