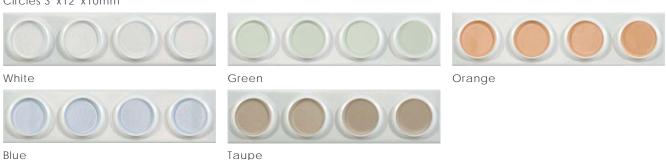

# creative materials corporation

Circles 3"x12"x10mm

Gradient 3"x12"x10mm | There are a total of four visuals that are randomly included in each carton.

Taupe

| Color<br>—<br>Size & Thickness |       |        |       |       |       |
|--------------------------------|-------|--------|-------|-------|-------|
| Circles                        | White | Orange | Green | Blue  | Taupe |
| 3"x12"x10mm                    | Matte | Matte  | Matte | Matte | Matte |