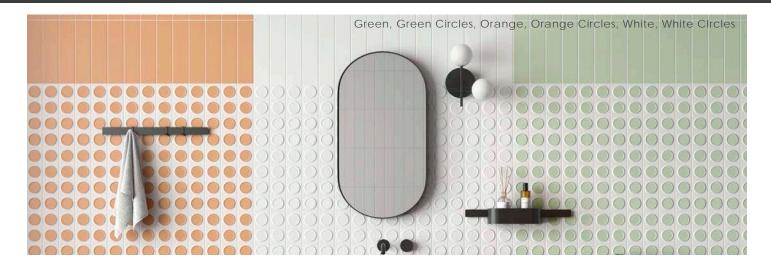

# creative materials corporation

Circles 3"x12"x10mm

Gradient 3"x12"x10mm | There are a total of four visuals that are randomly included in each carton.

Taupe

| Color<br>—<br>Size & Thickness |       |        |       |       |       |
|--------------------------------|-------|--------|-------|-------|-------|
| Circles                        | White | Orange | Green | Blue  | Taupe |
| 3"x12"x10mm                    | Matte | Matte  | Matte | Matte | Matte |