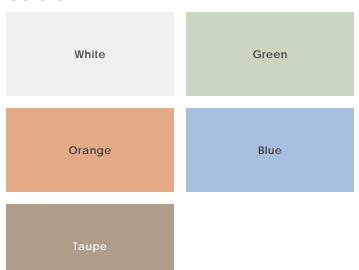

#### Colors

## Color • Size • Finish Matrix

| Color<br>—<br>Size & Thickness |       |        |       |       |       |
|--------------------------------|-------|--------|-------|-------|-------|
|                                | White | Orange | Green | Blue  | Taupe |
| 3"x12"x10mm                    | Matte | Matte  | Matte | Matte | Matte |