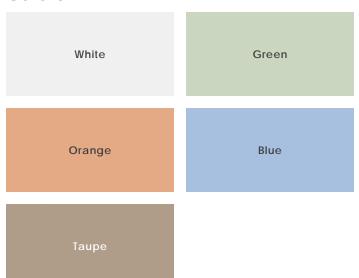

#### Colors

### Color • Size • Finish Matrix

| Color<br>—<br>Size & Thickness |       |        |       |       |       |
|--------------------------------|-------|--------|-------|-------|-------|
|                                | White | Orange | Green | Blue  | Taupe |
| 3"x12"x10mm                    | Matte | Matte  | Matte | Matte | Matte |