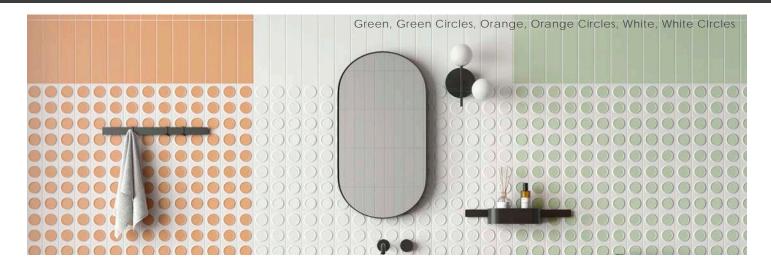

# creative materials corporation

Circles 3"x12"x10mm

Gradient 3"x12"x10mm | There are a total of four visuals that are randomly included in each carton.

Taupe

| Color<br>—<br>Size & Thickness |       |        | X     |       |       |
|--------------------------------|-------|--------|-------|-------|-------|
| Circles                        | White | Orange | Green | Blue  | Taupe |
| 3" x12" x10mm                  | Matte | Matte  | Matte | Matte | Matte |