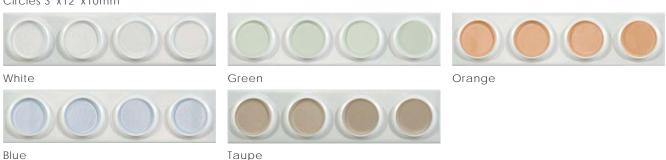

# creative materials corporation

Circles 3"x12"x10mm

Gradient 3"x12"x10mm | There are a total of four visuals that are randomly included in each carton.

Taupe

| Color<br>—<br>Size & Thickness |       |        | X     |       |       |
|--------------------------------|-------|--------|-------|-------|-------|
| Circles                        | White | Orange | Green | Blue  | Taupe |
| 3" x12" x10mm                  | Matte | Matte  | Matte | Matte | Matte |