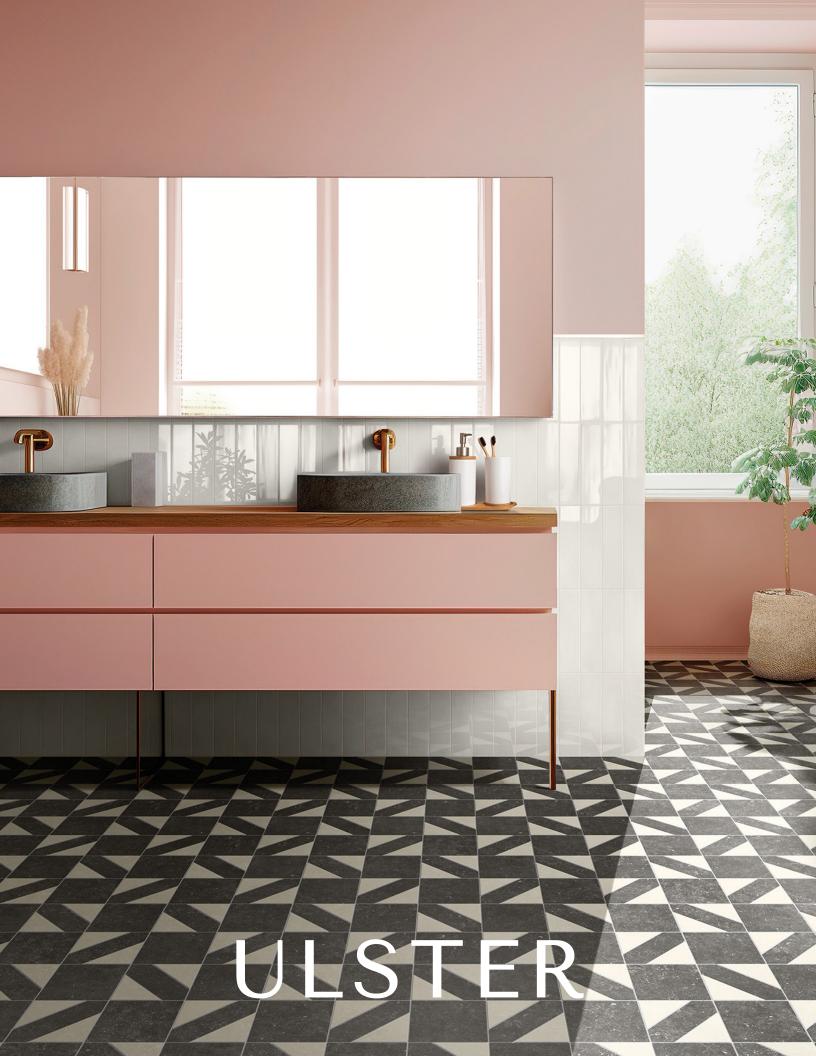

### 

Ulster porcelain tile pays tribute to natural bluestone. Its intricate texture and tonal variation, marked by delicate traces of ancient shells and fossil remnants, create a dynamic balance of intensity and gentleness. This understated yet impressive visual adds a layer of depth and sophistication to any area.

To elevate the charm of this collection, the monochromatic color saturation is complemented by decorative tiles and mosaics.

## ULSTER