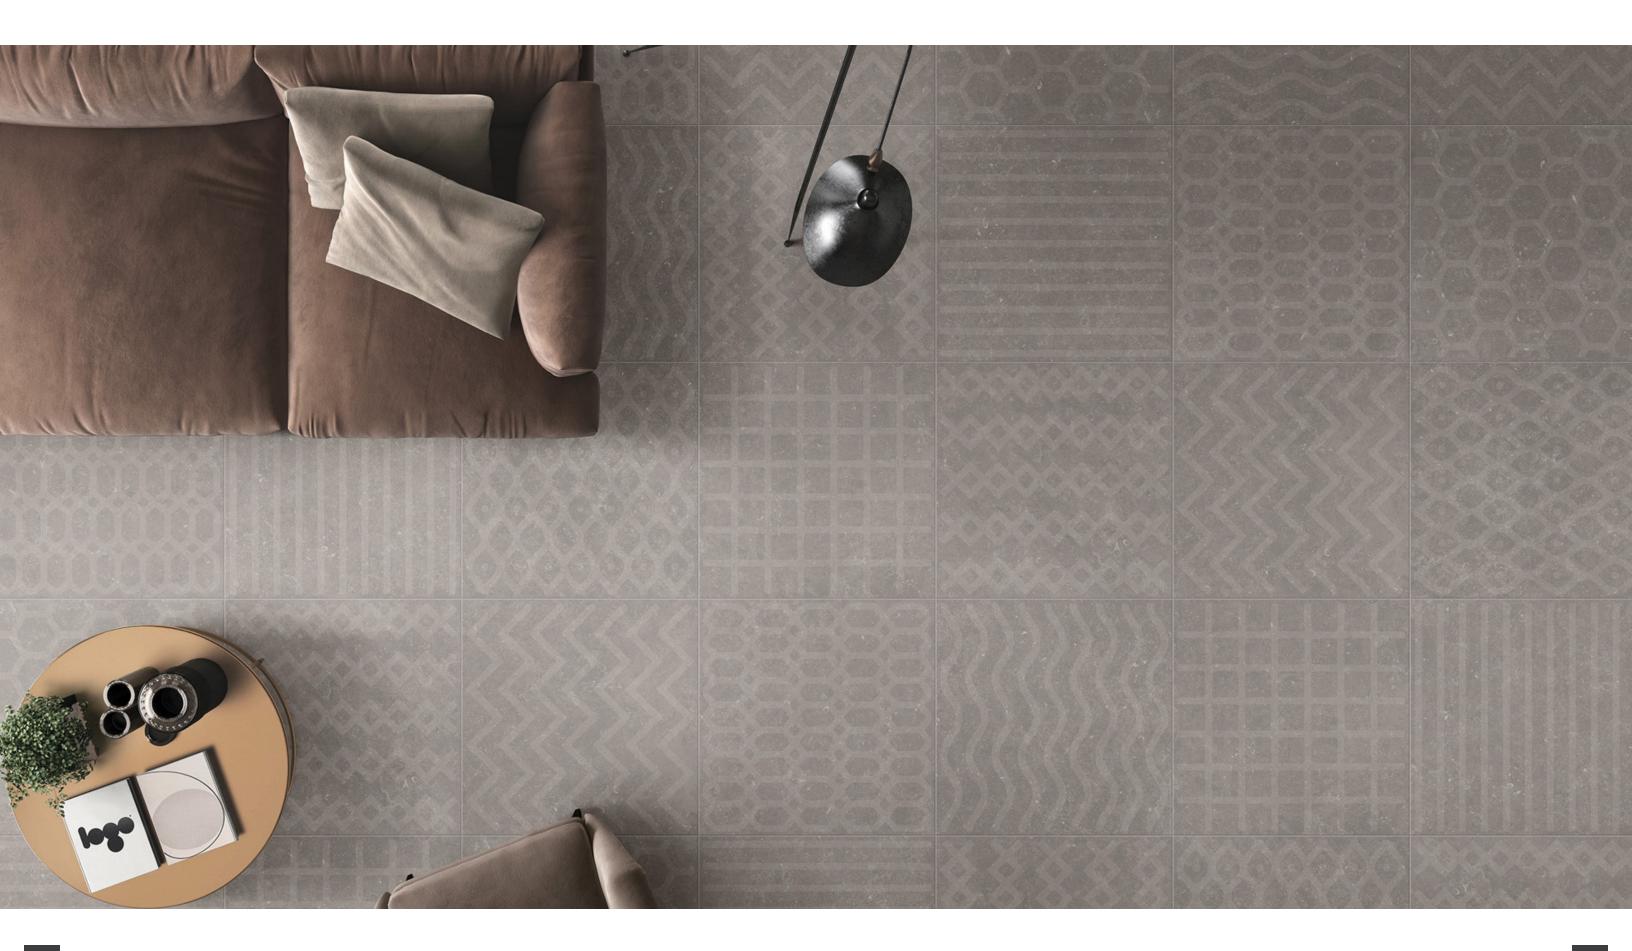

### Decor

Deco 24" x24" x9mm Matte | 8 Random Faces | Four pieces per box, each randomly packed.

Grey Patterned