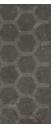

### Decor

Deco 24" x24" x9mm Matte | 8 Random Faces | Four pieces per box, each randomly packed.

Grey Patterned