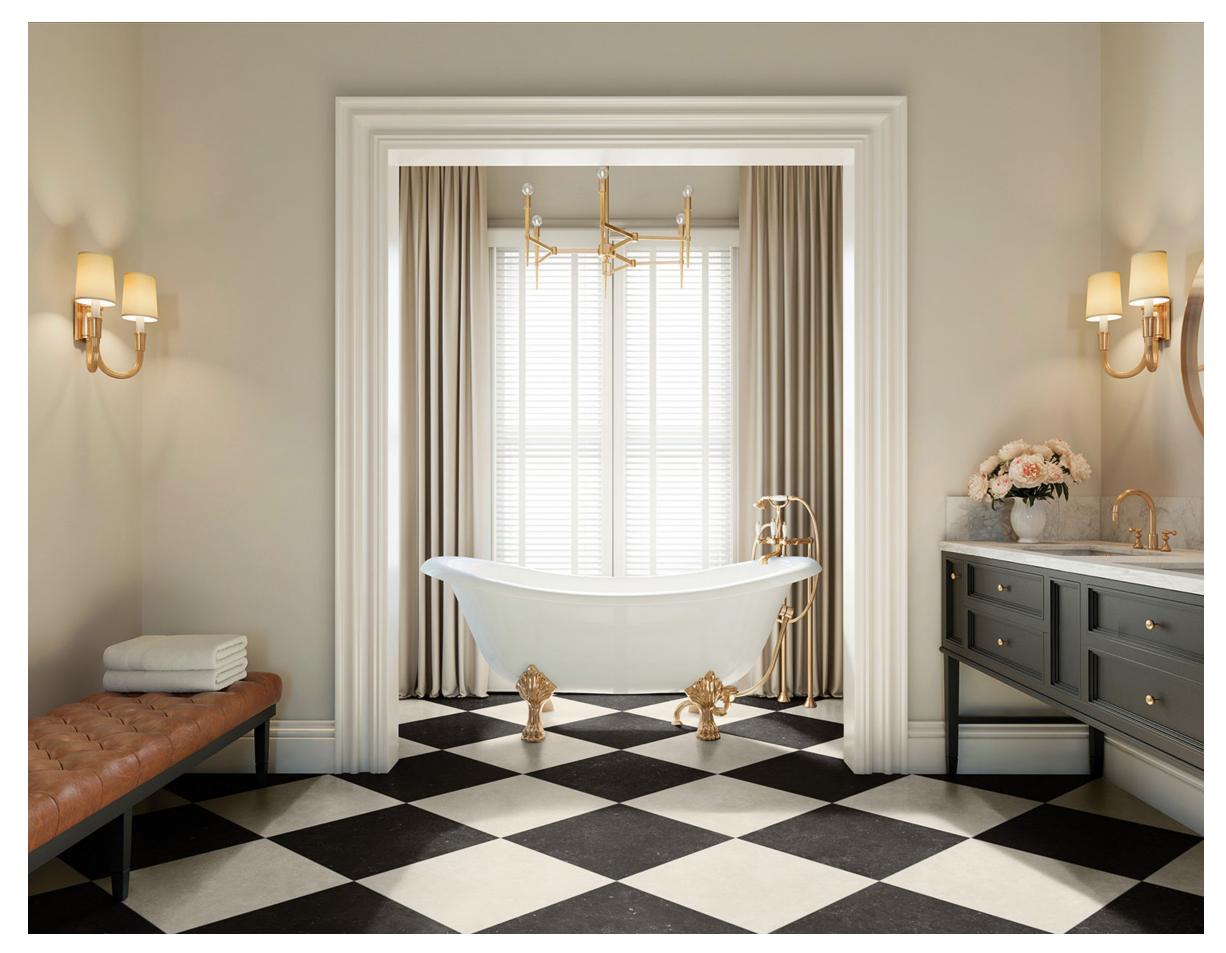

### 

Ulster porcelain tile pays tribute to natural bluestone. Its intricate texture and tonal variation, marked by delicate traces of ancient shells and fossil remnants, create a dynamic balance of intensity and gentleness. This understated yet impressive visual adds a layer of depth and sophistication to any area.

## ULSTER