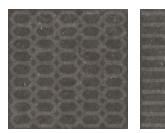

### Mosaics

1.5" x3" Offset Basketweave Mosaic on 12" x12" x9mm Sheet Matte

Mix Mosaic on 12"x12"x9mm Sheet Matte