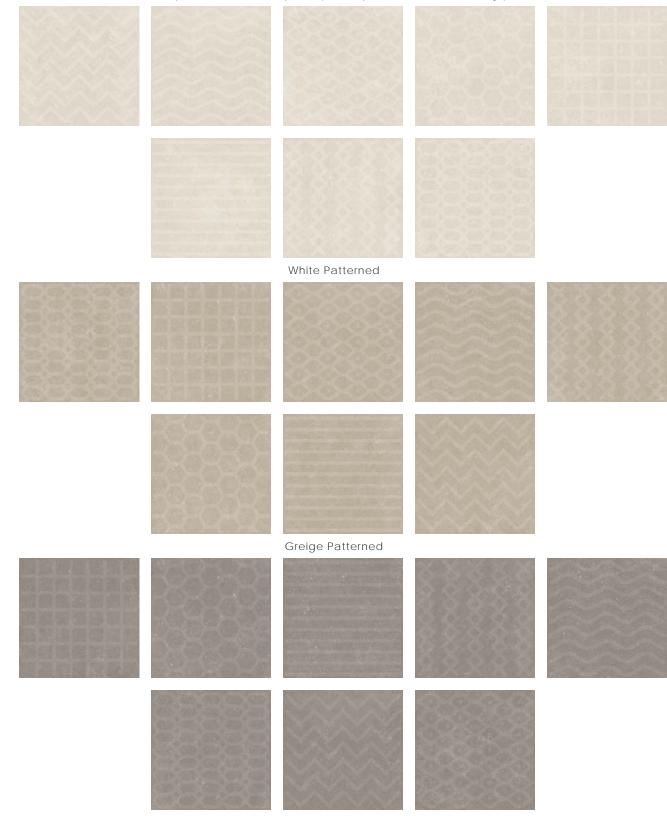

### Decor

Deco 24" x24" x9mm Matte | 8 Random Faces | Four pieces per box, each randomly packed.

Grey Patterned