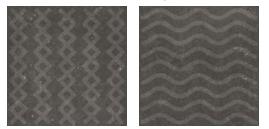

#### Decor

Deco 24" x24" x9mm Matte | 8 Random Faces | Four pieces per box, each randomly packed.

Black Patterned