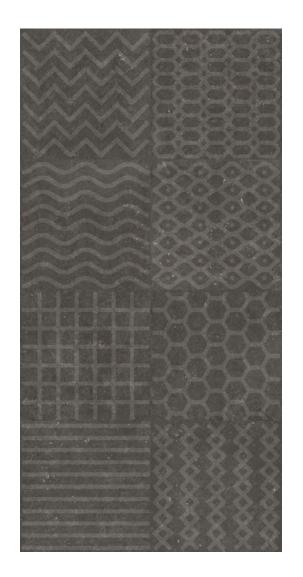

#### Decor

Deco 24" x24" x9mm Matte | 8 Random Faces | Four pieces per box, each randomly packed.

Black Patterned