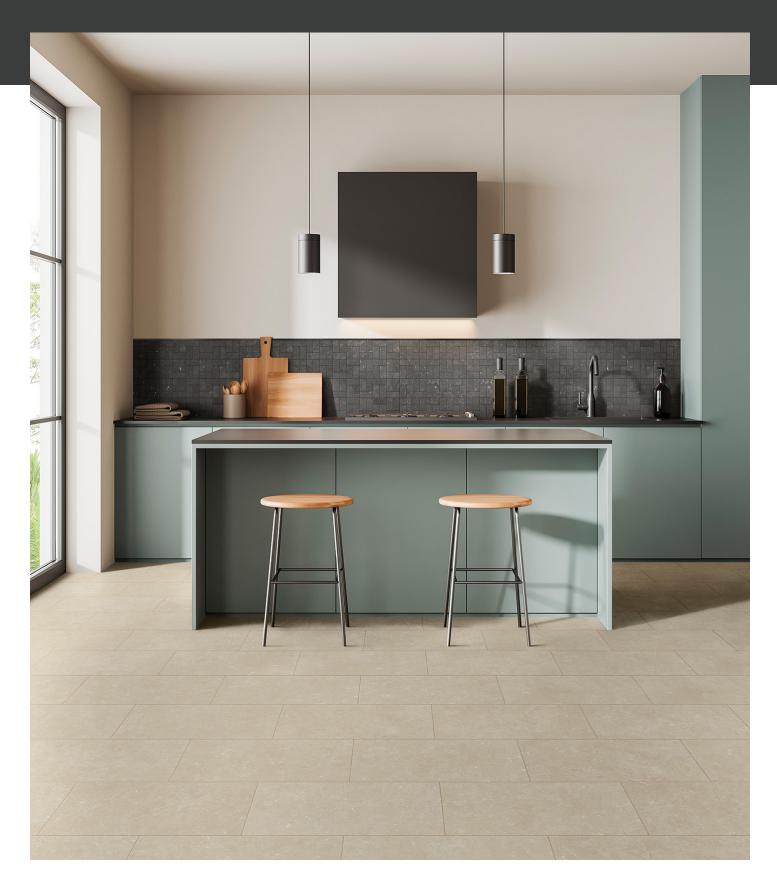

### 

Ulster porcelain tile pays tribute to natural bluestone. Its intricate texture and tonal variation, marked by delicate traces of ancient shells and fossil remnants, create a dynamic balance of intensity and gentleness. This understated yet impressive visual adds a layer of depth and sophistication to any area.

To elevate the charm of this collection, the monochromatic color saturation is complemented by decorative tiles and mosaics.