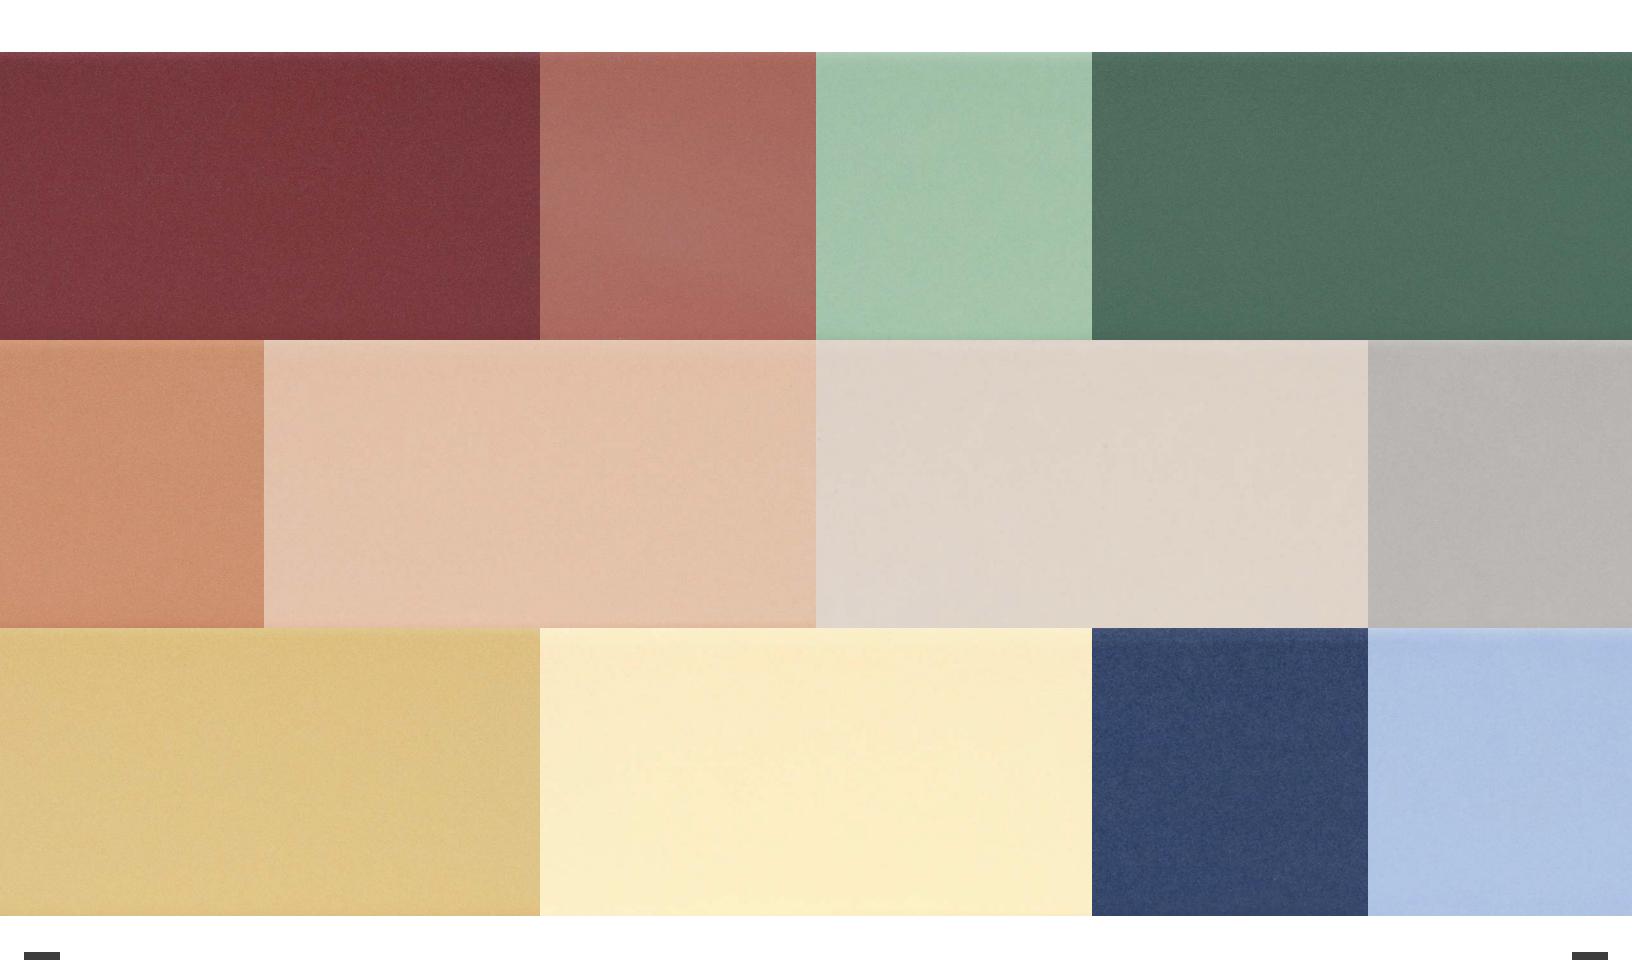

#### Color•Size•Finish Matrix

| Color<br>—<br>Size & Thickness |                 |                 |                 |                 |                 |                 |                 |  |
|--------------------------------|-----------------|-----------------|-----------------|-----------------|-----------------|-----------------|-----------------|--|
|                                | White           | Beige           | Blush           | Cinnamon        | Burgundy        | Orange          | Mustard         |  |
| 2″x6″x8mm                      | Glossy<br>Matte |  |

| Color<br>—<br>Size & Thickness |                 |                 |                 |                 |                 |                 |
|--------------------------------|-----------------|-----------------|-----------------|-----------------|-----------------|-----------------|
|                                | Cream           | Mint            | Emerald         | Sky Blue        | Blue            | Grey            |
| 2″x6″x8mm                      | Glossy<br>Matte | Glossy<br>Matte | Glossy<br>Matte | Glossy<br>Matte | Glossy<br>Matte | Glossy<br>Matte |

Chart indicates available size, color, finish and thickness options. Shaded block indicates not available. Sizing is nominal for field tile, trims, and decors. Please contact your consultant before specifying any projects involving Colorform intended for floor use.