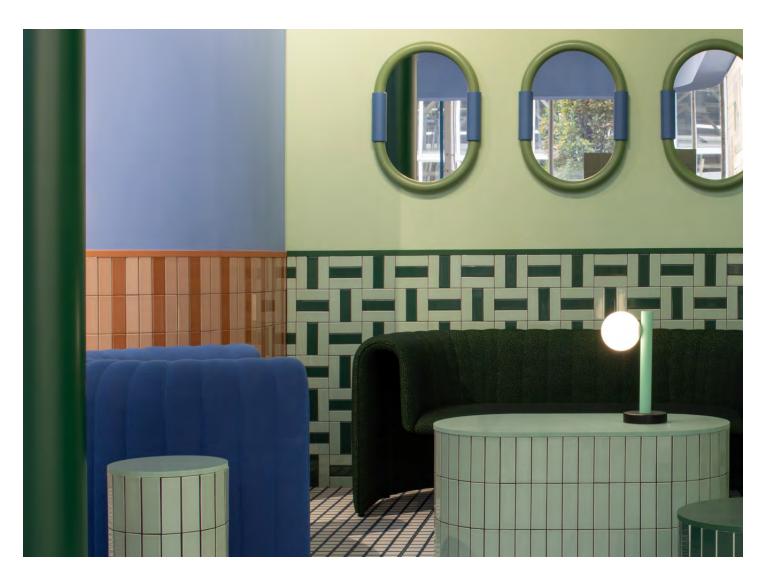

# COLORFORM

Playful. Chromatic. Captivating.

Colorform ceramic wall tile emerges as a dynamic, adaptable, and visually captivating series, granting extensive creative liberty through whimsical chromatic interplays, stark divergences, and subtle gradations. The collection boasts a broad spectrum, enabling bold contrasts and gentle pairings that invigorate any commercial setting.

### "Colour is never absolute, it is always relative, and it is what you put next to it that defines it."

\_\_\_\_\_

~Tekla Evelina Severin

Colorform emerged out of a passion for crafting a dynamic, adaptable, and visually striking series that allows for unrestrained artistic expression through whimsical chromatic interactions, stark divergences, and subtle gradations.

The motivation for the hues selection originates from an eclectic array of inspirations: visuals captured on global journeys; heritage sites shrouded in the gentle reminiscence of past eras; and the ever-shifting play of light on nature's canvases that alters perceptions of shade throughout the day.

Where imagination meets functionality. It's more than just a surface; it's a canvas for creativity.