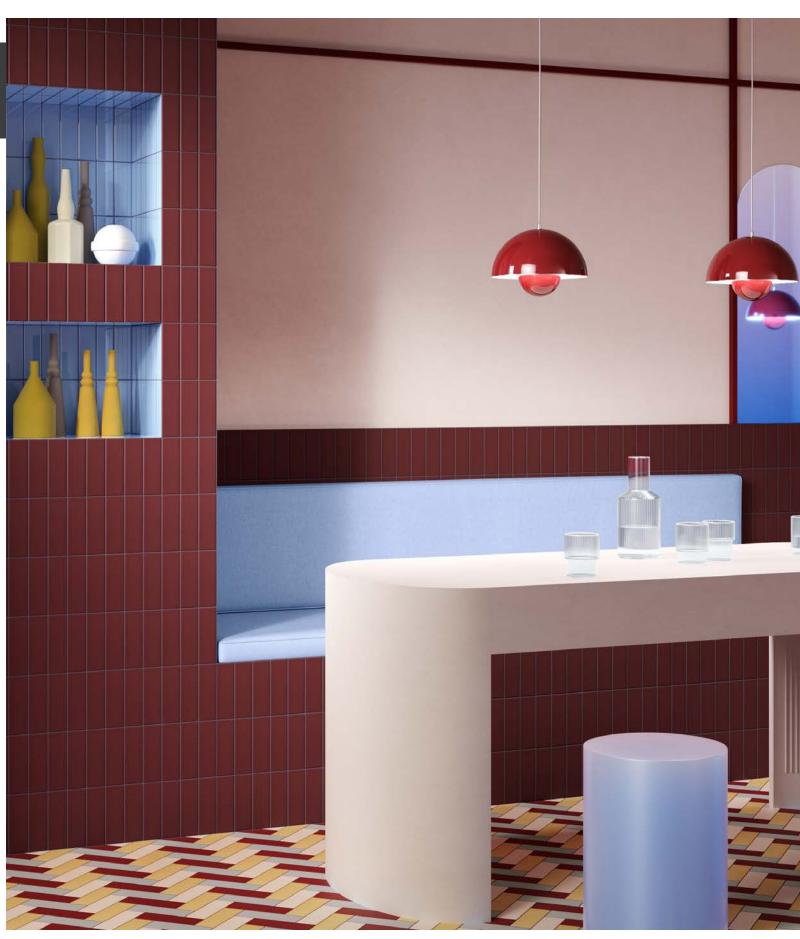

# COLORFORM

Playful. Chromatic. Captivating.

Colorform ceramic wall tile emerges as a dynamic, adaptable, and visually captivating series, granting extensive creative liberty through whimsical chromatic interplays, stark divergences, and subtle gradations. The collection boasts a broad spectrum, enabling bold contrasts and gentle pairings that invigorate any commercial setting.

### "Colour is never absolute, it is always relative, and it is what you put next to it that defines it."

\_\_\_\_\_

~Tekla Evelina Severin

Colorform emerged out of a passion for crafting a dynamic, adaptable, and visually striking series that allows for unrestrained artistic expression through whimsical chromatic interactions, stark divergences, and subtle gradations.

The motivation for the hues selection originates from an eclectic array of inspirations: visuals captured on global journeys; heritage sites shrouded in the gentle reminiscence of past eras; and the ever-shifting play of light on nature's canvases that alters perceptions of shade throughout the day.