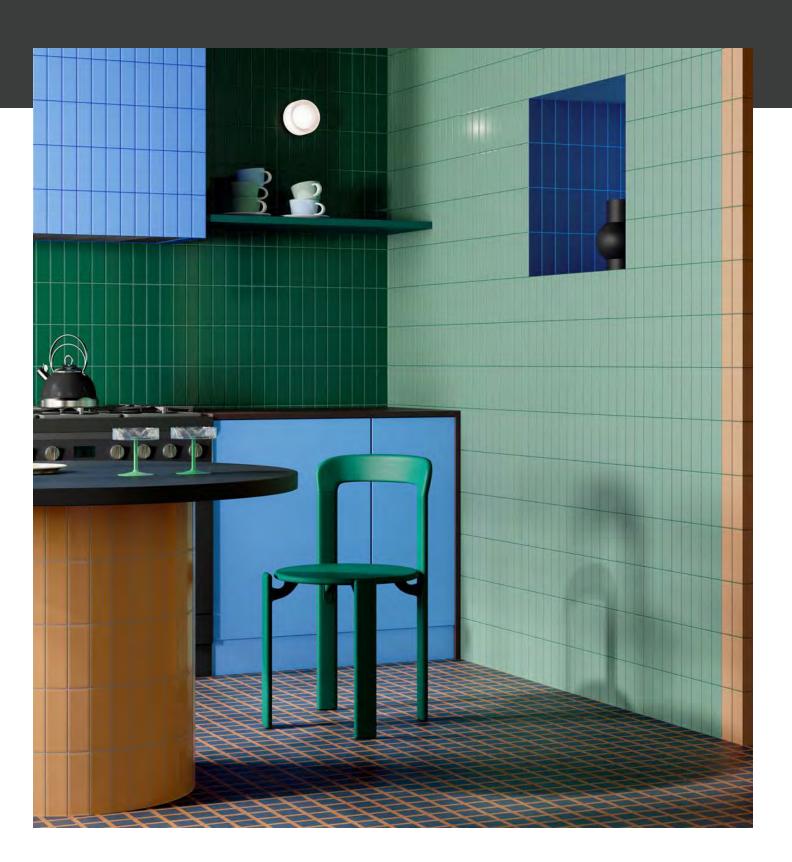

# COLORFORM

Playful. Chromatic. Captivating.

Colorform ceramic wall tile emerges as a dynamic, adaptable, and visually captivating series, granting extensive creative liberty through whimsical chromatic interplays, stark divergences, and subtle gradations. The collection boasts a broad spectrum, enabling bold contrasts and gentle pairings that invigorate any commercial setting.

### "Colour is never absolute, it is always relative, and it is what you put next to it that defines it."

\_\_\_\_\_

~Tekla Evelina Severin

Colorform emerged out of a passion for crafting a dynamic, adaptable, and visually striking series that allows for unrestrained artistic expression through whimsical chromatic interactions, stark divergences, and subtle gradations.

The motivation for the hues selection originates from an eclectic array of inspirations: visuals captured on global journeys; heritage sites shrouded in the gentle reminiscence of past eras; and the ever-shifting play of light on nature's canvases that alters perceptions of shade throughout the day.