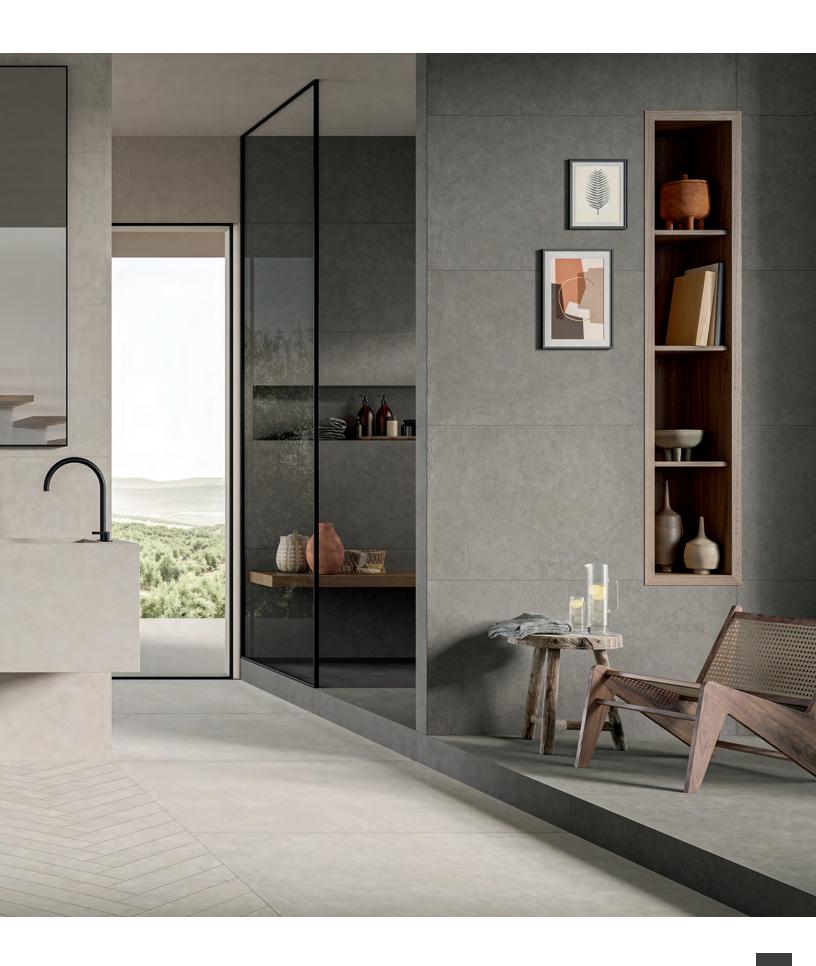

# EMBRACE

Timeless. Architectural. Functional.

Embrace porcelain tile emulates nature, particularly clay's warm hues and 'tone-on-tone' gradations. A delicate play of light and shadow is showcased in the decor through its exquisite, folded textures, evoking the subtle intricacy of artfully pleated fabric. They create a sense of fluidity, as if the walls themselves softly bend and curve.

Crafted to mirror the earth's natural textures, each tile encapsulates a serene balance between rustic charm and contemporary chic. Designed to infuse the space with an inviting ambiance.

One of the standout features of porcelain tile is its ability to capture the subtle nuances of nature. This is particularly evident in clay-like tiles that boast warm hues and tonal gradations, creating a sense of depth and richness. The folded textures found in these tiles further add to their visual appeal, evoking the intricate beauty of artfully pleated fabrics.

In addition to their natural look and feel, porcelain tiles are also designed to be versatile. This makes them an ideal choice for creating a cohesive and functional space.

#### Tactile

It's not just about seeing; it's about feeling, from the slightly wavy, opaque texture to the folds that accentuate the structure.

When it comes to appreciating this collection, there's more to it than just what meets the eye. Experiencing design involves tapping into all our senses. It's about feeling the rough or smooth textures, noticing the subtle shifts in color, and even hearing the quiet whispers. In this way, we can fully immerse ourselves to connect on a deeper level. When we take the time to feel and experience fully, we allow ourselves to be moved by it in ways we never thought possible.