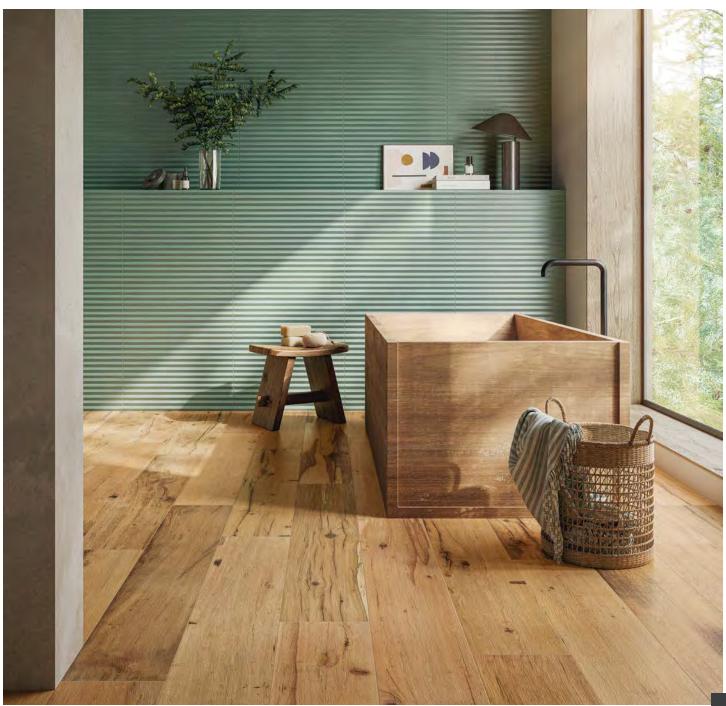

# EMBRACE

Timeless. Architectural. Functional.

Embrace porcelain tile emulates nature, particularly clay's warm hues and 'tone-on-tone' gradations. A delicate play of light and shadow is showcased in the decor through its exquisite, folded textures, evoking the subtle intricacy of artfully pleated fabric. They create a sense of fluidity, as if the walls themselves softly bend and curve.

Crafted to mirror the earth's natural textures, each tile encapsulates a serene balance between rustic charm and contemporary chic. Designed to infuse the space with an inviting ambiance.

One of the standout features of porcelain tile is its ability to capture the subtle nuances of nature. This is particularly evident in clay-like tiles that boast warm hues and tonal gradations, creating a sense of depth and richness. The folded textures found in these tiles further add to their visual appeal, evoking the intricate beauty of artfully pleated fabrics.

In addition to their natural look and feel, porcelain tiles are also designed to be versatile. This makes them an ideal choice for creating a cohesive and functional space.