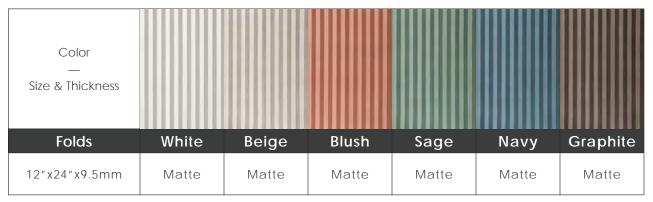

#### Color • Size • Finish Matrix

| Color<br>—<br>Size & Thickness |           |         |         |            |         |         |         |
|--------------------------------|-----------|---------|---------|------------|---------|---------|---------|
|                                | lvory     | Greige  | Taupe   | Terracotta | Green   | Blue    | Grey    |
| 4" x24" x9.5mm                 | Natural   | Natural | Natural | Natural    | Natural | Natural | Natural |
| 24" x24" x9.5mm                | Natural   | Natural | Natural | Natural    | Natural | Natural | Natural |
| 24" x48" x9.5mm                | Natural   | Natural | Natural | Natural    | Natural | Natural | Natural |
| 48" x48" x9mm                  | Natural   | Natural | Natural | Natural    |         |         | Natural |
| Bullnose<br>2"x24"x9.5mm       | - Natural | Natural | Natural | Natural    | Natural | Natural | Natural |
| Stairtread<br>13"x48"x9.5mm    | - Natural | Natural | Natural | Natural    | Natural | Natural | Natural |

Chart indicates available size, color, finish and thickness options. Shaded block indicates not available. Sizing is nominal for field tile, trims, and decors.