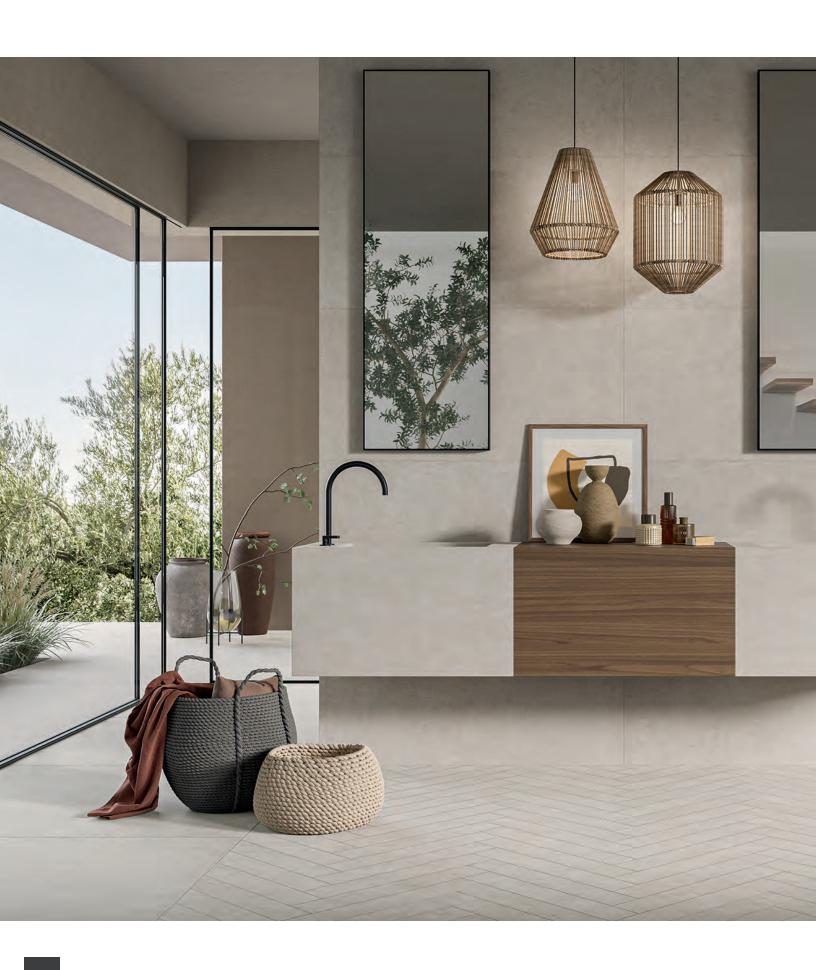

# EMBRACE

Timeless. Architectural. Functional.

Embrace porcelain tile emulates nature, particularly clay's warm hues and 'tone-on-tone' gradations. A delicate play of light and shadow is showcased in the decor through its exquisite, folded textures, evoking the subtle intricacy of artfully pleated fabric. They create a sense of fluidity, as if the walls themselves softly bend and curve.

Crafted to mirror the earth's natural textures, each tile encapsulates a serene balance between rustic charm and contemporary chic. Designed to infuse the space with an inviting ambiance.

One of the standout features of porcelain tile is its ability to capture the subtle nuances of nature. This is particularly evident in clay-like tiles that boast warm hues and tonal gradations, creating a sense of depth and richness. The folded textures found in these tiles further add to their visual appeal, evoking the intricate beauty of artfully pleated fabrics.

In addition to their natural look and feel, porcelain tiles are also designed to be versatile. This makes them an ideal choice for creating a cohesive and functional space.

#### Tactile

It's not just about seeing; it's about feeling, from the slightly wavy, opaque texture to the folds that accentuate the structure.

When it comes to appreciating this collection, there's more to it than just what meets the eye. Experiencing design involves tapping into all our senses. It's about feeling the rough or smooth textures, noticing the subtle shifts in color, and even hearing the quiet whispers. In this way, we can fully immerse ourselves to connect on a deeper level. When we take the time to feel and experience fully, we allow ourselves to be moved by it in ways we never thought possible.