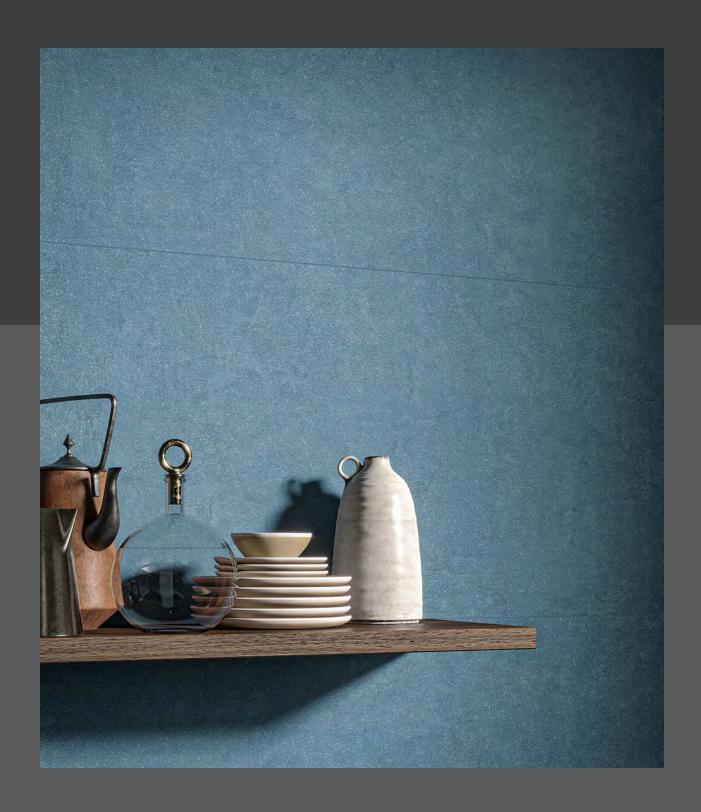

# EMBRACE

Timeless. Architectural. Functional.

Embrace porcelain tile emulates nature, particularly clay's warm hues and 'tone-on-tone' gradations. A delicate play of light and shadow is showcased in the decor through its exquisite, folded textures, evoking the subtle intricacy of artfully pleated fabric. They create a sense of fluidity, as if the walls themselves softly bend and curve.

Crafted to mirror the earth's natural textures, each tile encapsulates a serene balance between rustic charm and contemporary chic. Designed to infuse the space with an inviting ambiance.

One of the standout features of porcelain tile is its ability to capture the subtle nuances of nature. This is particularly evident in clay-like tiles that boast warm hues and tonal gradations, creating a sense of depth and richness. The folded textures found in these tiles further add to their visual appeal, evoking the intricate beauty of artfully pleated fabrics.

#### Tactile

It's not just about seeing; it's about feeling, from the slightly wavy, opaque texture to the folds that accentuate the structure.

When it comes to appreciating this collection, there's more to it than just what meets the eye. Experiencing design involves tapping into all our senses. It's about feeling the rough or smooth textures, noticing the subtle shifts in color, and even hearing the quiet whispers. In this way, we can fully immerse ourselves to connect on a deeper level. When we take the time to feel and experience fully, we allow ourselves to be moved by it in ways we never thought possible.