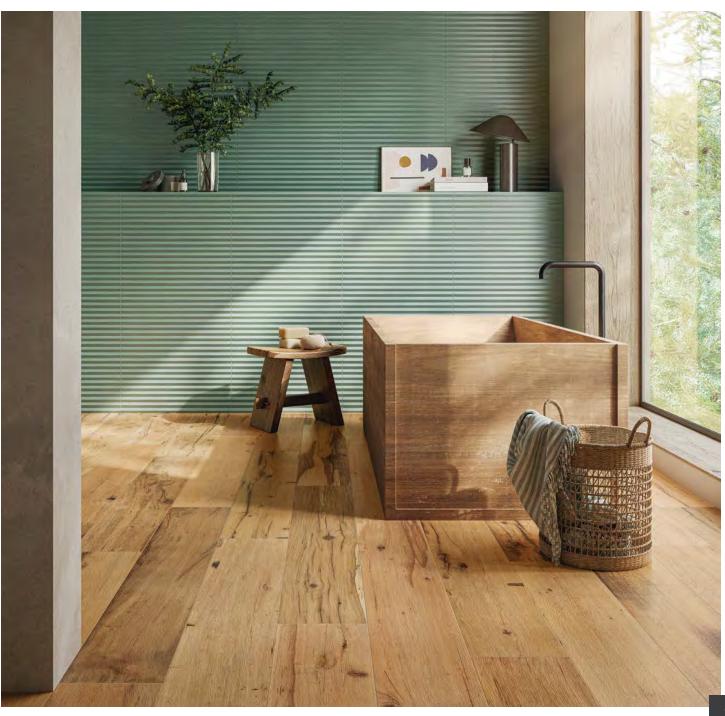

# EMBRACE

Timeless. Architectural. Functional.

Embrace porcelain tile emulates nature, particularly clay's warm hues and 'tone-on-tone' gradations. A delicate play of light and shadow is showcased in the decor through its exquisite, folded textures, evoking the subtle intricacy of artfully pleated fabric. They create a sense of fluidity, as if the walls themselves softly bend and curve.

### Tactile

It's not just about seeing; it's about feeling, from the slightly wavy, opaque texture to the folds that accentuate the structure.

When it comes to appreciating this collection, there's more to it than just what meets the eye. Experiencing design involves tapping into all our senses. It's about feeling the rough or smooth textures, noticing the subtle shifts in color, and even hearing the quiet whispers. In this way, we can fully immerse ourselves to connect on a deeper level. When we take the time to feel and experience fully, we allow ourselves to be moved by it in ways we never thought possible.