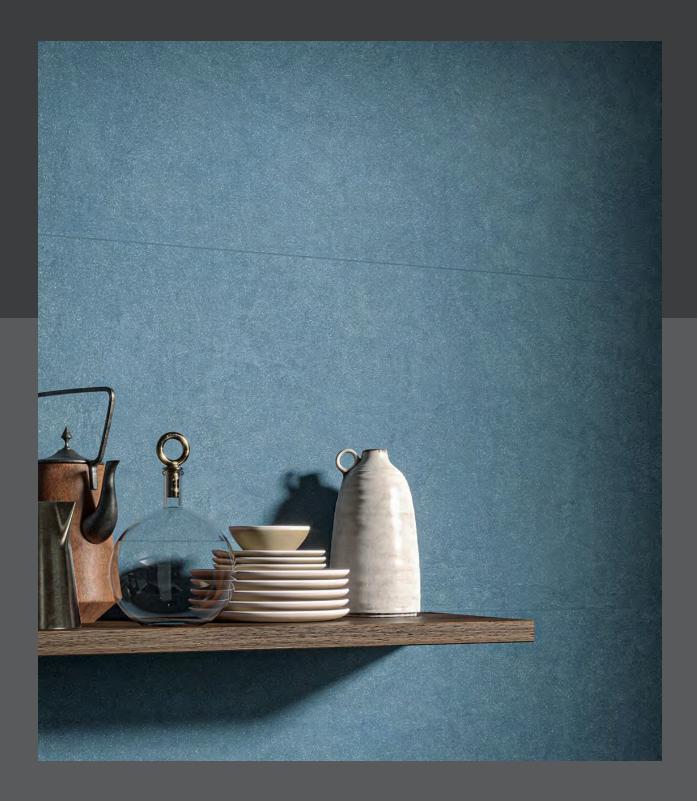

# EMBRACE

Timeless. Architectural. Functional.

Embrace porcelain tile emulates nature, particularly clay's warm hues and 'tone-on-tone' gradations. A delicate play of light and shadow is showcased in the decor through its exquisite, folded textures, evoking the subtle intricacy of artfully pleated fabric. They create a sense of fluidity, as if the walls themselves softly bend and curve.

Crafted to mirror the earth's natural textures, each tile encapsulates a serene balance between rustic charm and contemporary chic. Designed to infuse the space with an inviting ambiance.

One of the standout features of porcelain tile is its ability to capture the subtle nuances of nature. This is particularly evident in clay-like tiles that boast warm hues and tonal gradations, creating a sense of depth and richness. The folded textures found in these tiles further add to their visual appeal, evoking the intricate beauty of artfully pleated fabrics.