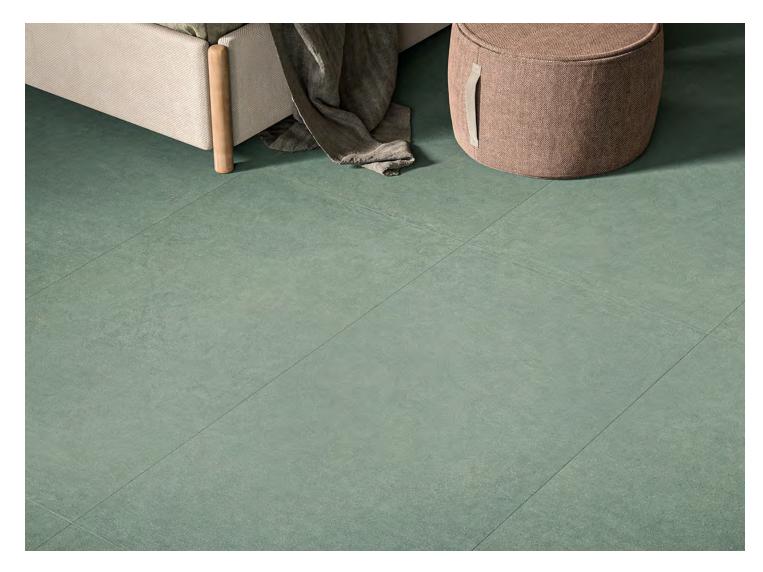

# EMBRACE

Timeless. Architectural. Functional.

Embrace porcelain tile emulates nature, particularly clay's warm hues and 'tone-on-tone' gradations. A delicate play of light and shadow is showcased in the decor through its exquisite, folded textures, evoking the subtle intricacy of artfully pleated fabric. They create a sense of fluidity, as if the walls themselves softly bend and curve.

Crafted to mirror the earth's natural textures, each tile encapsulates a serene balance between rustic charm and contemporary chic. Designed to infuse the space with an inviting ambiance.

One of the standout features of porcelain tile is its ability to capture the subtle nuances of nature. This is particularly evident in clay-like tiles that boast warm hues and tonal gradations, creating a sense of depth and richness. The folded textures found in these tiles further add to their visual appeal, evoking the intricate beauty of artfully pleated fabrics.