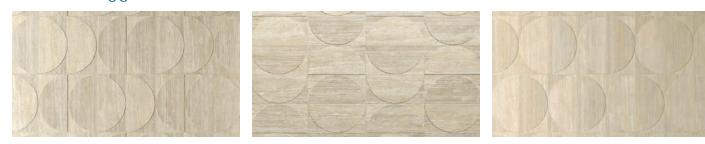

#### Decor

Semicircle 3D 48"x48"x9mm Matte | Two Piece Set

The decoration combines the vein cut tile and the ribbed deco in two complementary modules: the internal half moon is in relief compared to the external portion of the piece, creating a module with a three-dimensional effect that further enhances the geometric motifs.

#### Pattern Suggestions

Staggered 3D 48"x48"x9mm Matte | Three Piece Set

The decoration combines a listel laid flatly with a listel which longer side is installed overlapping. This creates a module with an original three-dimensional effect. The overlapping is possible thanks to the engraving made on the back of the strip, which generates the 3D effect.

#### Pattern Suggestion