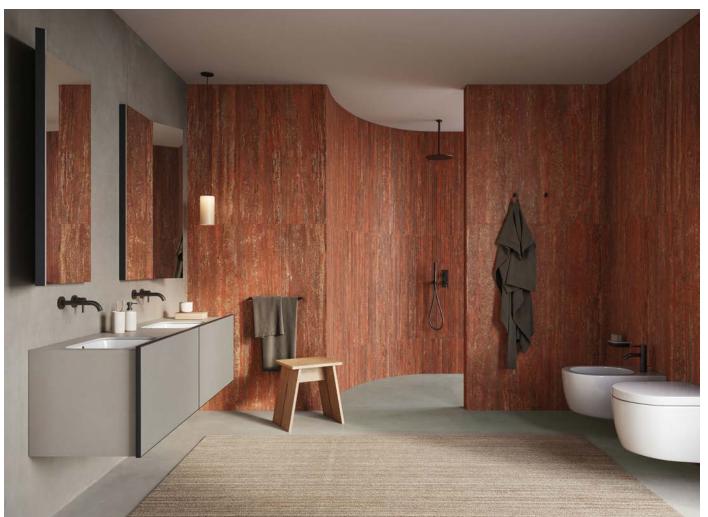

### Travertine

Two popular techniques are used when cutting stone: Cross Cut and Vein Cut.

Cross Cut creates a cloudy aesthetic by cutting perpendicular to the direction of layering, which produces a balanced and harmonious look. On the other hand, Vein Cut follows the direction of layering, emphasizing the veins' elongated and sinuous design.

Cross Cut offers a subtle look with a touch of elegance, while Vein Cut is ideal for projects that want to showcase the intricate patterns.

Where we celebrate the timeless allure of travertine, a material revered since ancient times.