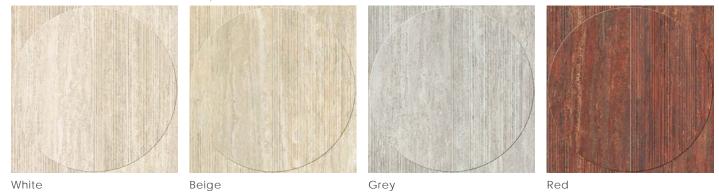

### Travertine

Two popular techniques are used when cutting stone: Cross Cut and Vein Cut.

Cross Cut creates a cloudy aesthetic by cutting perpendicular to the direction of layering, which produces a balanced and harmonious look. On the other hand, Vein Cut follows the direction of layering, emphasizing the veins' elongated and sinuous design.

Cross Cut offers a subtle look with a touch of elegance, while Vein Cut is ideal for projects that want to showcase the intricate patterns.

Where we celebrate the timeless allure of travertine, a material revered since ancient times.

#### Color • Size • Finish Matrix

| Color<br>—<br>Size & Thickness            |                               |                               |                               |                       |                |                |               |
|-------------------------------------------|-------------------------------|-------------------------------|-------------------------------|-----------------------|----------------|----------------|---------------|
| Veincut                                   | White Veincut                 | Beige Veincut                 | Grey Veincut                  | Red Veincut           | White Crosscut | Beige Crosscut | Grey Crosscut |
| 12" x24" x9mm                             | Matte                         | Matte                         | Matte                         |                       |                |                |               |
| 24" x24" x9mm                             |                               |                               |                               |                       | Matte          | Matte          | Matte         |
| 24" x48" x9mm                             | Grip<br>Linear Matte<br>Matte | Grip<br>Linear Matte<br>Matte | Grip<br>Linear Matte<br>Matte | Linear Matte<br>Matte | Matte          | Matte          | Matte         |
| 48" x48" x9mm                             |                               |                               |                               |                       | Matte          | Matte          | Matte         |
| 31.5"x63"x9mm                             | Matte                         | Matte                         | Matte                         | Matte                 |                |                |               |
| Bullnose<br>3" x24" x9mm                  | - Matte                       | Matte                         | Matte                         | Matte                 | Matte          | Matte          | Matte         |
|                                           |                               |                               |                               |                       |                |                |               |
| Stairtread With Bullnose Edge 13"x48"x9mm | Matte                         | Matte                         | Matte                         | Matte                 | Matte          | Matte          | Matte         |

Chart indicates available size, color, finish and thickness options. Shaded block indicates not available. Sizing is nominal for field tile, trims, and decors.