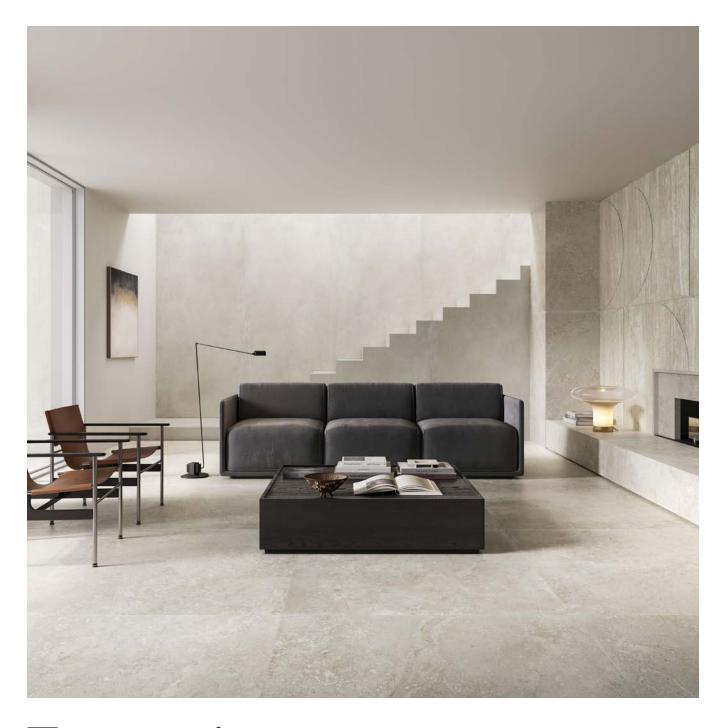

### Travertine

Two popular techniques are used when cutting stone: Cross Cut and Vein Cut.

Cross Cut creates a cloudy aesthetic by cutting perpendicular to the direction of layering, which produces a balanced and harmonious look. On the other hand, Vein Cut follows the direction of layering, emphasizing the veins' elongated and sinuous design.

Cross Cut offers a subtle look with a touch of elegance, while Vein Cut is ideal for projects that want to showcase the intricate patterns.

Where we celebrate the timeless allure of travertine, a material revered since ancient times.