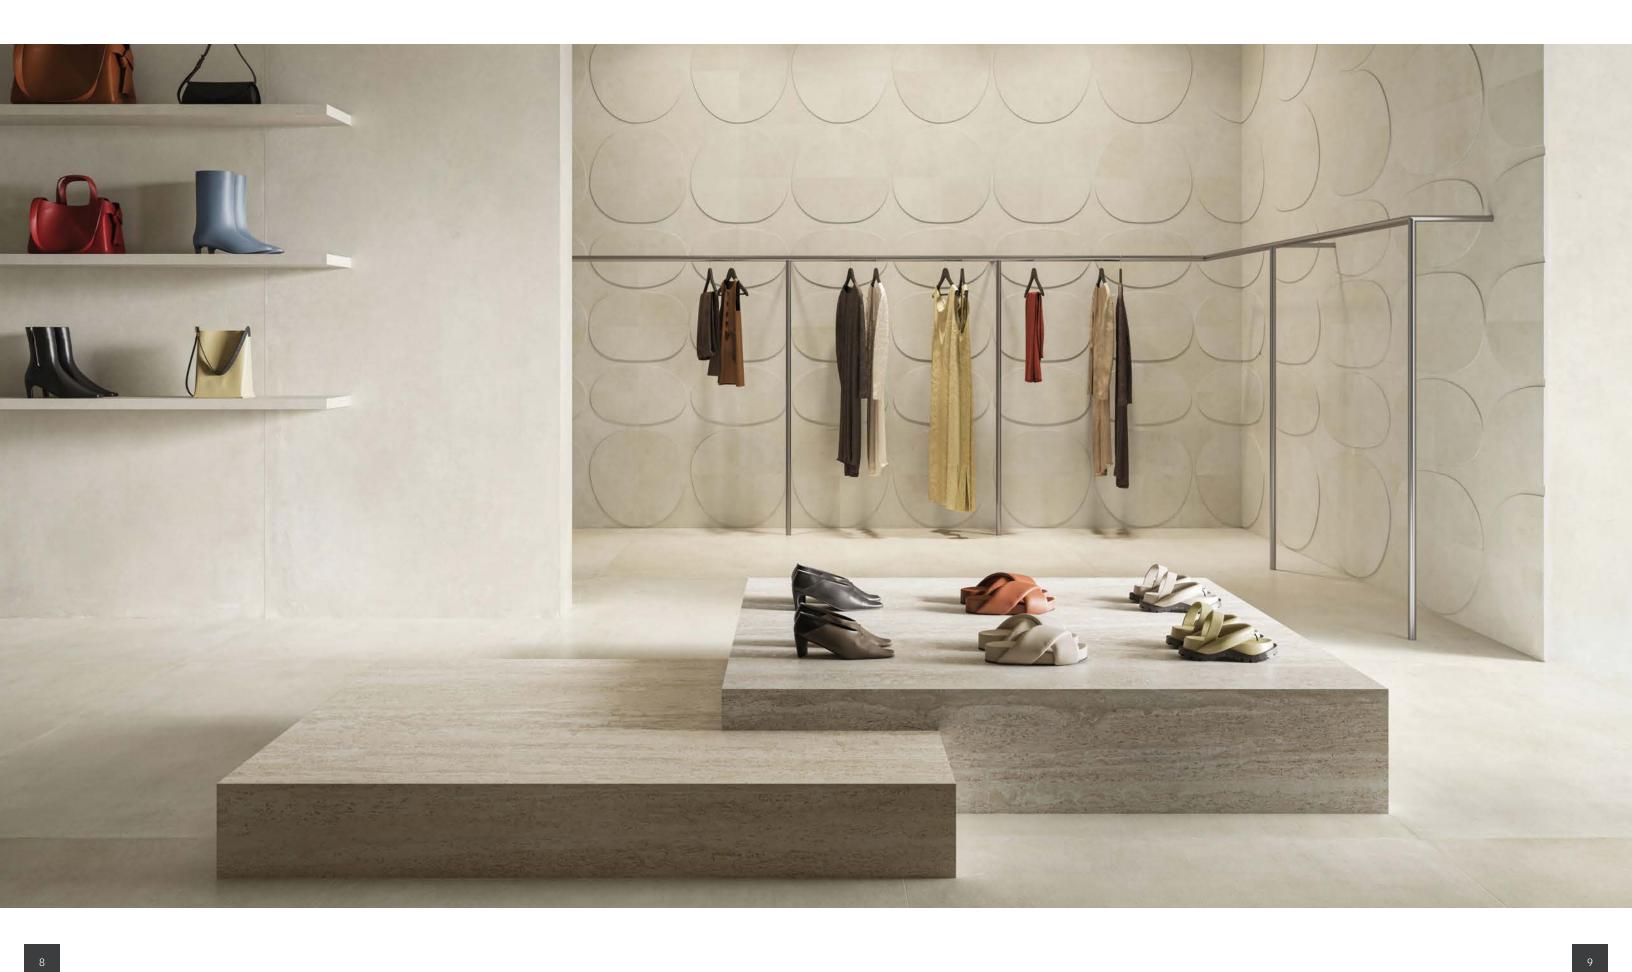

## ETERNAL STONE

Layers. Texture. Travertine.

Cross Cut offers a subtle look with a touch of elegance, while Vein Cut is ideal for projects that want to showcase the intricate patterns.

Where we celebrate the timeless allure of travertine, a material revered since ancient times.