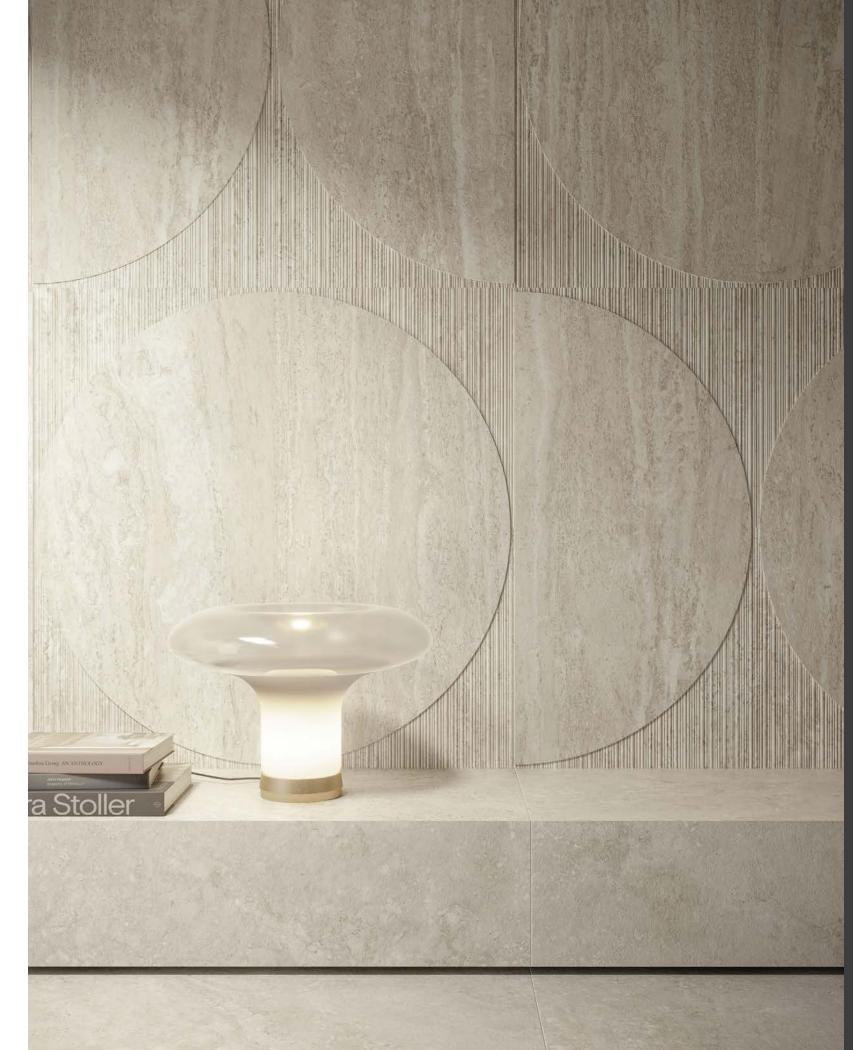

#### Decor

Semicircle 3D 48"x48"x9mm Matte | Two Piece Set

The decoration combines the vein cut tile and the ribbed deco in two complementary modules: the internal half moon is in relief compared to the external portion of the piece, creating a module with a three-dimensional effect that further enhances the geometric motifs.