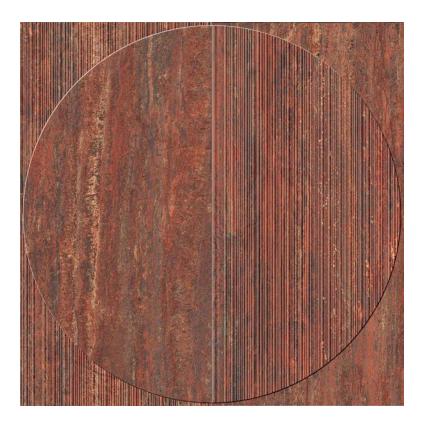

#### Decor

Semicircle 3D 48"x48"x9mm Matte | Two Piece Set

The decoration combines the vein cut tile and the ribbed deco in two complementary modules: the internal half moon is in relief compared to the external portion of the piece, creating a module with a three-dimensional effect that further enhances the geometric motifs.