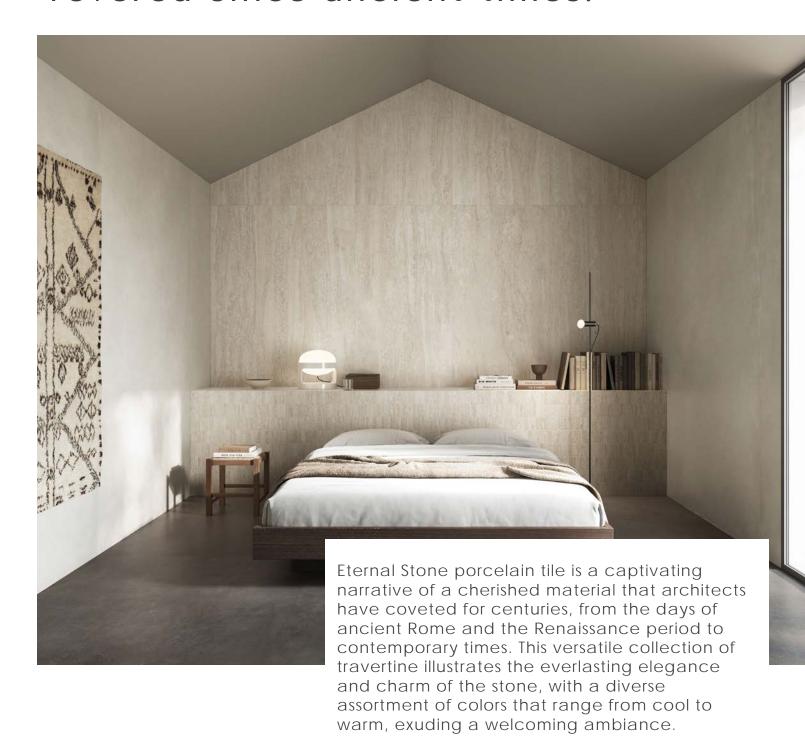

## ETERNAL STONE

Layers. Texture. Travertine.

Cross Cut offers a subtle look with a touch of elegance, while Vein Cut is ideal for projects that want to showcase the intricate patterns.

Where we celebrate the timeless allure of travertine, a material revered since ancient times.