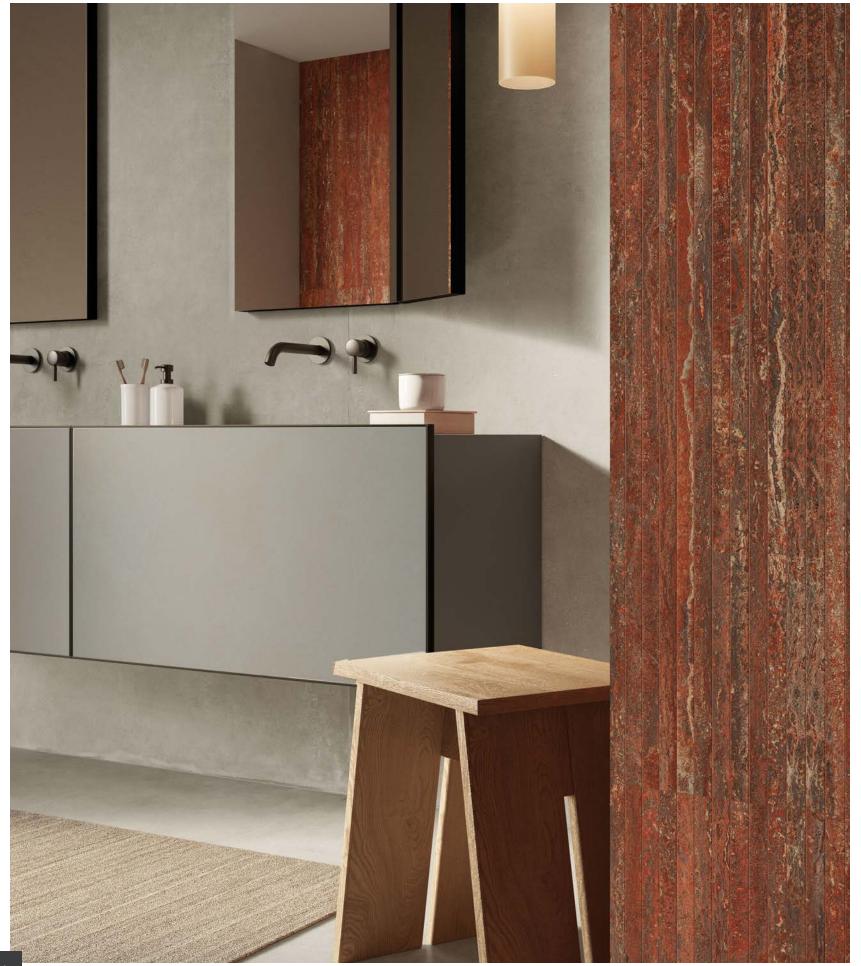

### Travertine

Two popular techniques are used when cutting stone: Cross Cut and Vein Cut.

Cross Cut creates a cloudy aesthetic by cutting perpendicular to the direction of layering, which produces a balanced and harmonious look. On the other hand, Vein Cut follows the direction of layering, emphasizing the veins' elongated and sinuous design.

Cross Cut offers a subtle look with a touch of elegance, while Vein Cut is ideal for projects that want to showcase the intricate patterns.

Where we celebrate the timeless allure of travertine, a material revered since ancient times.