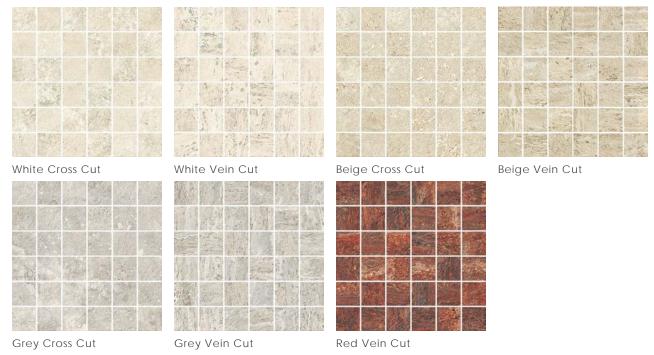

#### Mosaics

2"x2" Mosaic on 12"x12"x9mm Sheet Matte

Muretto Mosaic on 12"x12"x9mm Sheet Matte