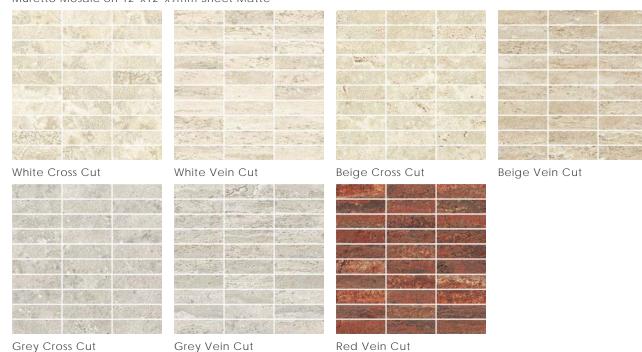

#### Mosaics

2"x2" Mosaic on 12"x12"x9mm Sheet Matte

Muretto Mosaic on 12"x12"x9mm Sheet Matte