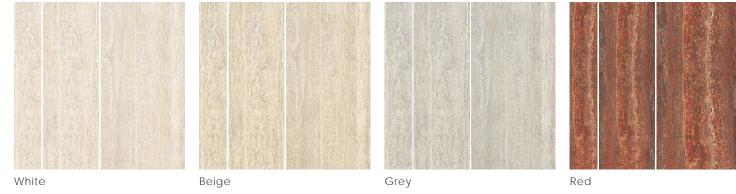

### Travertine

Two popular techniques are used when cutting stone: Cross Cut and Vein Cut.

Cross Cut creates a cloudy aesthetic by cutting perpendicular to the direction of layering, which produces a balanced and harmonious look. On the other hand, Vein Cut follows the direction of layering, emphasizing the veins' elongated and sinuous design.

Cross Cut offers a subtle look with a touch of elegance, while Vein Cut is ideal for projects that want to showcase the intricate patterns.

Where we celebrate the timeless allure of travertine, a material revered since ancient times.

#### Color • Size • Finish Matrix

| Color<br>—<br>Size & Thickness            |                               |                               |                               |                       |                |                |               |
|-------------------------------------------|-------------------------------|-------------------------------|-------------------------------|-----------------------|----------------|----------------|---------------|
| Veincut                                   | White Veincut                 | Beige Veincut                 | Grey Veincut                  | Red Veincut           | White Crosscut | Beige Crosscut | Grey Crosscut |
| 12" x24" x9mm                             | Matte                         | Matte                         | Matte                         |                       |                |                |               |
| 24" x24" x9mm                             |                               |                               |                               |                       | Matte          | Matte          | Matte         |
| 24" x48" x9mm                             | Grip<br>Linear Matte<br>Matte | Grip<br>Linear Matte<br>Matte | Grip<br>Linear Matte<br>Matte | Linear Matte<br>Matte | Matte          | Matte          | Matte         |
| 48" x48" x9mm                             |                               |                               |                               |                       | Matte          | Matte          | Matte         |
| 31.5"x63"x9mm                             | Matte                         | Matte                         | Matte                         | Matte                 |                |                |               |
| Bullnose<br>3" x24" x9mm                  | - Matte                       | Matte                         | Matte                         | Matte                 | Matte          | Matte          | Matte         |
|                                           |                               |                               |                               |                       |                |                |               |
| Stairtread With Bullnose Edge 13"x48"x9mm | Matte                         | Matte                         | Matte                         | Matte                 | Matte          | Matte          | Matte         |

Chart indicates available size, color, finish and thickness options. Shaded block indicates not available. Sizing is nominal for field tile, trims, and decors.