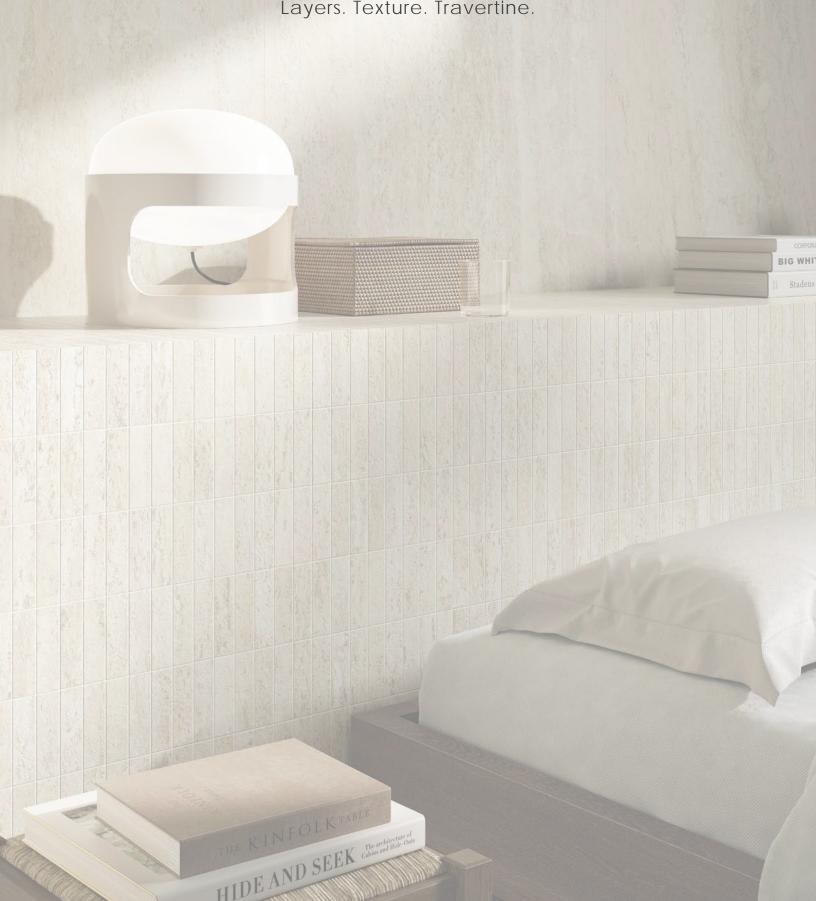

## ETERNAL STONE

Layers. Texture. Travertine.





### Travertine

Two popular techniques are used when cutting stone: Cross Cut and Vein Cut.

Cross Cut creates a cloudy aesthetic by cutting perpendicular to the direction of layering, which produces a balanced and harmonious look. On the other hand, Vein Cut follows the direction of layering, emphasizing the veins' elongated and sinuous design.

Cross Cut offers a subtle look with a touch of elegance, while Vein Cut is ideal for projects that want to showcase the intricate patterns.











Where we celebrate the timeless allure of travertine, a material revered since ancient times.





#### creative materials corporation

#### Decor

Semicircle 3D 48"x48"x9mm Matte | Two Piece Set



The decoration combines the vein cut tile and the ribbed deco in two complementary modules: the i