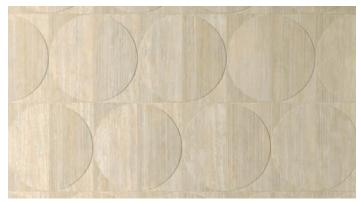

----|
| DCOF                     | ANSI A326.3 | > 0.42 Wet          |
| Water Absorption         | ISO 10545-3 | < 0.5%              |
| Breaking Strength        | ISO 10545-4 | R>35 N/mm², S>1300N |
| Deep Abrasion Resistance | ISO 10545-6 | < 175mm³            |

| Body Type          | Shade Variation |  |  |
|--------------------|-----------------|--|--|
| Unglazed Porcelain | V2              |  |  |

#### Decor

Semicircle 3D 48" x48" x9mm Matte | Two Piece Set









White Beige Grey Red

The decoration combines the vein cut tile and the ribbed deco in two complementary modules: the internal half moon is in relief compared

to the external portion of the piece, creating a module with a three-dimensional effect that further enhances the geometric motifs.

### Pattern Suggestions









#### Decor

Staggered 3D 48"x48"x9mm Matte | Three Piece Set



The decoration combines a listel laid flatly with a listel which longer side is installed overlapping. This creates a module with an original three-dimensional effect. The overlapping is possible thanks to the engraving made on the back of the strip, which generates the 3D effect.

## Pattern Suggestion



#### Mosaics

2"x2" Mosaic on 12"x12"x9mm Sheet Matte





### Color • Size • Finish Matrix

| Color<br>—<br>Size & Thickness            |                |                 |              |                |                 |              |               |                |             |              |            |
|-------------------------------------------|----------------|-----------------|--------------|-------------