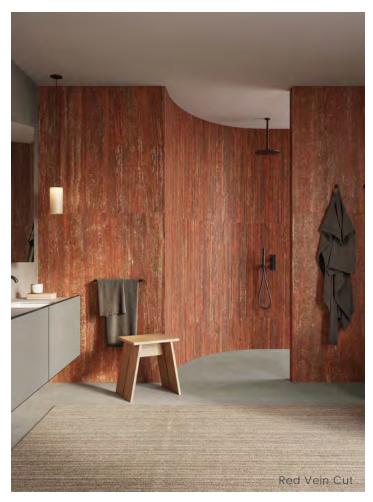

### Description

Red Vein Cut

Eternal Stone porcelain tile is a captivating narrative of a cherished material that architects have coveted for centuries, from the days of ancient Rome and the Renaissance period to contemporary times. This versatile collection of travertine illustrates the everlasting elegance and charm of the stone.

#### Colors





Red Vein Cut Linear





#### Sizes



Gauged Panel and paver options available.

Contact info@creativematerialscorp.com or your consultant for more information.

#### Finish & Thickness

Grip, Matte | 9mm Finish varies per size and color -Refer to Color•Size•Finish Matrix

#### Lead Time

8-10 Weeks

## Location

Italy

#### Technical Data

| Specification Reference  | Test Method | Test Result         |
|--------------------------|-------------|---------------------|
| DCOF                     | ANSI A326.3 | > 0.42 Wet          |
| Water Absorption         | ISO 10545-3 | < 0.5%              |
| Breaking Strength        | ISO 10545-4 | R>35 N/mm², S>1300N |
| Deep Abrasion Resistance | ISO 10545-6 | < 175mm³            |

| Body Type          | Shade Variation |  |  |
|--------------------|-----------------