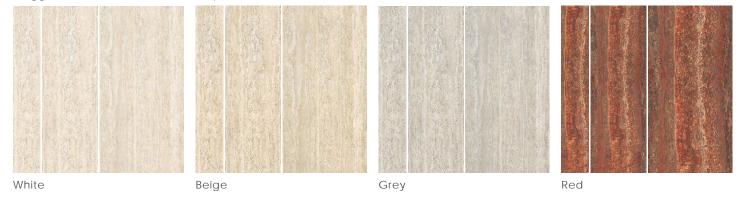

#### Colors

Red Vein Cut Linear

### Color • Size • Finish Matrix

| Color<br>—<br>Size & Thickness            |                |                 |              |                |                 |              |               |                |             |              |            |
|-------------------------------------------|----------------|-----------------|--------------|----------------|-----------------|--------------|---------------|----------------|-------------|--------------|------------|
|                                           | White Vein Cut | White Cross Cut | White Linear | Beige Vein Cut | Beige Cross Cut | Beige Linear | Grey Vein Cut | Grey Cross Cut | Grey Linear | Red Vein Cut | Red Linear |
| 12" x24" x9mm                             | Matte          |                 |              | Matte          |                 |              | Matte         |                |             |              |            |
| 24" x24" x9mm                             |                | Matte           |              |                | Matte           |              |               | Matte          |             |              |            |
| 24" x48" x9mm                             | Grip<br>Matte  | Matte           | Matte        | Grip<br>Matte  | Matte           | Matte        | Grip<br>Matte | Matte          | Matte       | Matte        | Matte      |
| 48" x48" x9mm                             |                | Matte           |              |                | Matte           |              |               | Matte          |             |              |            |
| 31.5"x63"x9mm                             | Matte          |                 |              | Matte          |                 |              | Matte         |                |             | Matte        |            |
| Bullnose<br>3" x24" x9mm                  |                |                 |              |                |                 |              |               |                |             |              |            |
|                                           | - Matte        | Matte           |              | Matte          | Matte           |              | Matte         | Matte          |             | Matte        |            |
| Stairtread With Bullnose Edge 13"x48"x9mm | - Matte        | Matte           |              | Matte          | Matte           |              | Matte         | Matte          |             | Matte        |            |