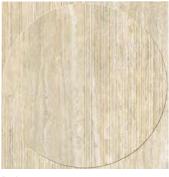

#### Decor

Staggered 3D 48"x48"x9mm Matte | Three Piece Set

The decoration combines a listel laid flatly with a listel which longer side is installed overlapping. This creates a module with an original three-dimensional effect. The overlapping is possible thanks to the engraving made on the back of the strip, which generates the 3D effect.