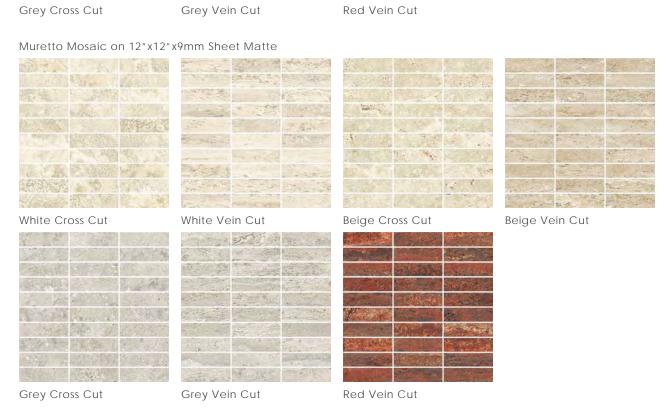

48" x48" x9mm Matte | Two Piece Set









White Beige Grey Red

The decoration combines the vein cut tile and the ribbed deco in two complementary modules: the internal half moon is in relief compared

to the external portion of the piece, creating a module with a three-dimensional effect that further enhances the geometric motifs.

### Pattern Suggestions









#### Decor

Staggered 3D 48"x48"x9mm Matte | Three Piece Set



The decoration combines a listel laid flatly with a listel which longer side is installed overlapping. This creates a module with an original three-dimensional effect. The overlapping is possible thanks to the engraving made on the back of the strip, which generates the 3D effect.

## Pattern Suggestion



#### Mosaics

2"x2" Mosaic on 12"x12"x9mm Sheet Matte





### Color • Size • Finish Matrix

| Color<br>—<br>Size & Thickness            |                |                 |              |                |                 |              |               |                |             |              |            |
|-------------------------------------------|----------------|-----------------|--------------|----------------|-----------------|--------------|---------------|----------------|-------------|--------------|------------|
|                                           | White Vein Cut | White Cross Cut | White Linear | Beige Vein Cut | Beige Cross Cut | Beige Linear | Grey Vein Cut | Grey Cross Cut | Grey Linear | Red Vein Cut | Red Linear |
| 12" x24" x9mm                             | Matte          |                 |              | Matte