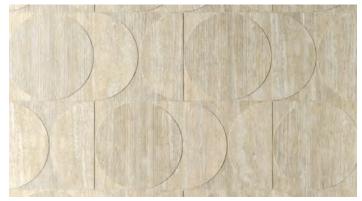

#### Decor

Semicircle 3D 48" x48" x9mm Matte | Two Piece Set

White Beige Grey Red

The decoration combines the vein cut tile and the ribbed deco in two complementary modules: the internal half moon is in relief compared

to the external portion of the piece, creating a module with a three-dimensional effect that further enhances the geometric motifs.