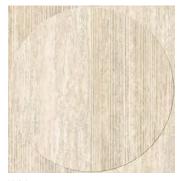

#### Decor

Semicircle 3D 48" x48" x9mm Matte | Two Piece Set

White Beige Grey Red

The decoration combines the vein cut tile and the ribbed deco in two complementary modules: the internal half moon is in relief compared

to the external portion of the piece, creating a module with a three-dimensional effect that further enhances the geometric motifs.