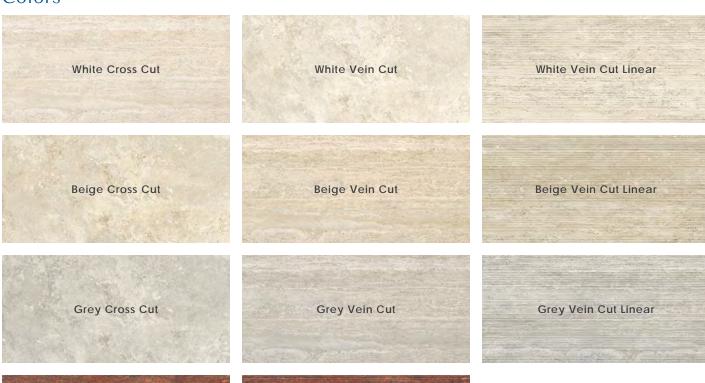

### Color • Size • Finish Matrix

| Color<br>—<br>Size & Thickness            |                |                 |              |                |                 |              |               |                |             |              |            |
|-------------------------------------------|----------------|-----------------|--------------|----------------|-----------------|--------------|---------------|----------------|-------------|--------------|------------|
|                                           | White Vein Cut | White Cross Cut | White Linear | Beige Vein Cut | Beige Cross Cut | Beige Linear | Grey Vein Cut | Grey Cross Cut | Grey Linear | Red Vein Cut | Red Linear |
| 12" x24" x9mm                             | Matte          |                 |              | Matte          |                 |              | Matte         |                |             |              |            |
| 24" x24" x9mm                             |                | Matte           |              |                | Matte           |              |               | Matte          |             |              |            |
| 24" x48" x9mm                             | Grip<br>Matte  | Matte           | Matte        | Grip<br>Matte  | Matte           | Matte        | Grip<br>Matte | Matte          | Matte       | Matte        | Matte      |
| 48" x48" x9mm                             |                | Matte           |              |                | Matte           |              |               | Matte          |             |              |            |
| 31.5"x63"x9mm                             | Matte          |                 |              | Matte          |                 |              | Matte         |                |             | Matte        |            |
| Bullnose<br>3" x24" x9mm                  |                |                 |              |                |                 |              |               |                |             |              |            |
|                                           | - Matte        | Matte           |              | Matte          | Matte           |              | Matte         | Matte          |             | Matte        |            |
| Stairtread With Bullnose Edge 13"x48"x9mm | - Matte        | Matte           |              | Matte          | Matte           |              | Matte         | Matte          |             | Matte        |            |