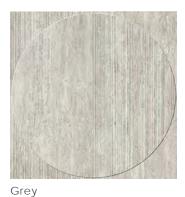

#### Decor

Semicircle 3D 48" x48" x9mm Matte | Two Piece Set

White Beige Grey Red

The decoration combines the vein cut tile and the ribbed deco in two complementary modules: the internal half moon is in relief compared

to the external portion of the piece, creating a module with a three-dimensional effect that further enhances the geometric motifs.