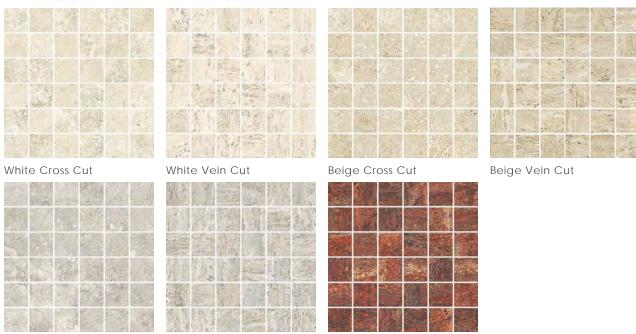

#### Mosaics

2"x2" Mosaic on 12"x12"x9mm Sheet Matte

### Color • Size • Finish Matrix

| Color<br>—<br>Size & Thickness            |                |                 |              |                |                 |              |               |                |             |              |            |
|-------------------------------------------|----------------|-----------------|--------------|----------------|-----------------|--------------|---------------|----------------|-------------|--------------|------------|
|                                           | White Vein Cut | White Cross Cut | White Linear | Beige Vein Cut | Beige Cross Cut | Beige Linear | Grey Vein Cut | Grey Cross Cut | Grey Linear | Red Vein Cut | Red Linear |
| 12" x24" x9mm                             | Matte          |                 |              | Matte          |                 |              | Matte         |                |             |              |            |
| 24" x24" x9mm                             |                | Matte           |              |                | Matte           |              |               | Matte          |             |              |            |
| 24" x48" x9mm                             | Grip<br>Matte  | Matte           | Matte        | Grip<br>Matte  | Matte           | Matte        | Grip<br>Matte | Matte          | Matte       | Matte        | Matte      |
| 48" x48" x9mm                             |                | Matte           |              |                | Matte           |              |               | Matte          |             |              |            |
| 31.5"x63"x9mm                             | Matte          |                 |              | Matte          |                 |              | Matte         |                |             | Matte        |            |
| Bullnose<br>3" x24" x9mm                  |                |                 |              |                |                 |              |               |                |             |              |            |
|                                           | - Matte        | Matte           |              | Matte          | Matte           |              | Matte         | Matte          |             | Matte        |            |
| Stairtread With Bullnose Edge 13"x48"x9mm | - Matte        | Matte           |              | Matte          | Matte           |              | Matte         | Matte          |             | Matte        |            |