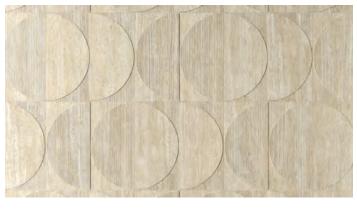

#### Decor

Semicircle 3D 48" x48" x9mm Matte | Two Piece Set

White Beige Grey Red

The decoration combines the vein cut tile and the ribbed deco in two complementary modules: the internal half moon is in relief compared

to the external portion of the piece, creating a module with a three-dimensional effect that further enhances the geometric motifs.