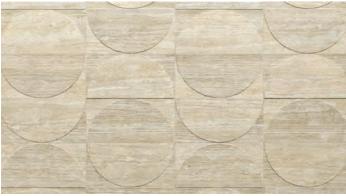

#### Decor

Staggered 3D 48"x48"x9mm Matte | Three Piece Set

The decoration combines a listel laid flatly with a listel which longer side is installed overlapping. This creates a module with an original three-dimensional effect. The overlapping is possible thanks to the engraving made on the back of the strip, which generates the 3D effect.