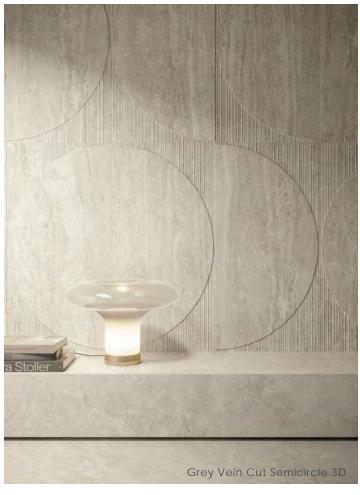

#### Decor

Semicircle 3D 48" x48" x9mm Matte | Two Piece Set

White Beige Grey Red

The decoration combines the vein cut tile and the ribbed deco in two complementary modules: the internal half moon is in relief compared

to the external portion of the piece, creating a module with a three-dimensional effect that further enhances the geometric motifs.