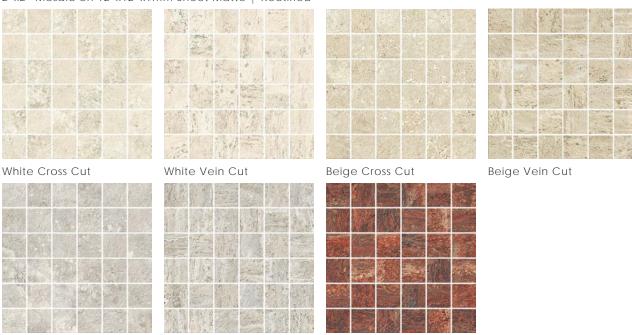

#### Mosaics

Grey Cross Cut

2"x2" Mosaic on 12"x12"x9mm Sheet Matte | Rectified

Red Vein Cut