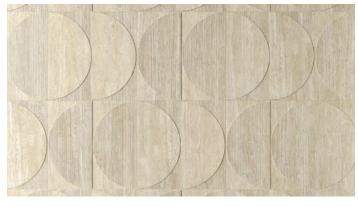

#### Decor

Semicircle 3D 48"x48"x9mm Matte | Rectified | Two Piece Set

White Vein Cut

Beige Vein Cut

Grey Vein Cut

Red Vein Cut

The decoration combines the vein cut tile and the ribbed deco in two complementary modules: the internal half moon is in relief compared to the external portion of the piece, creating a module with a three-dimensional effect that further enhances the geometric motifs.

### Pattern Suggestions