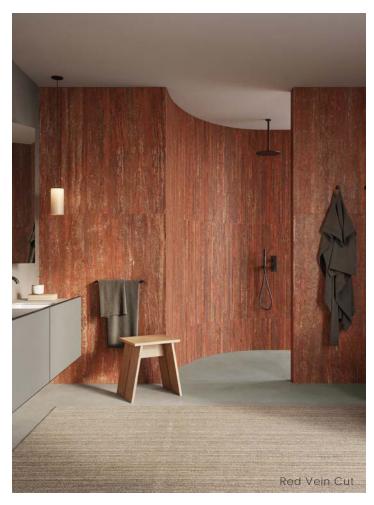

#### Colors

Red Vein Cut Linear

#### Mosaics

Grey Cross Cut

2"x2" Mosaic on 12"x12"x9mm Sheet Matte | Rectified

Red Vein Cut