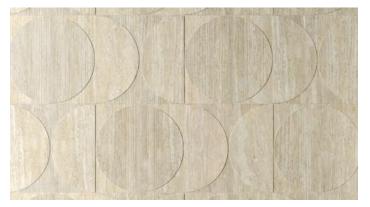

#### Decor

Semicircle 3D 48"x48"x9mm Matte | Rectified | Two Piece Set

White Vein Cut

Beige Vein Cut

Grey Vein Cut

Red Vein Cut

The decoration combines the vein cut tile and the ribbed deco in two complementary modules: the internal half moon is in relief compared to the external portion of the piece, creating a module with a three-dimensional effect that further enhances the geometric motifs.