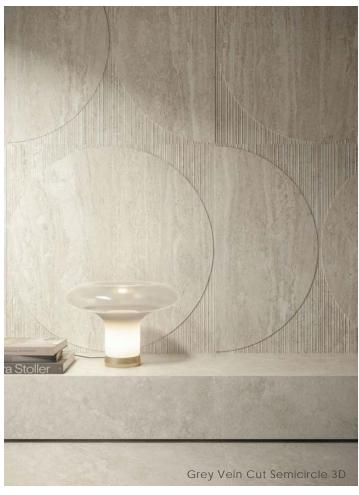

#### Decor

Semicircle 3D 48"x48"x9mm Matte | Rectified | Two Piece Set

White Vein Cut

Beige Vein Cut

Grey Vein Cut

Red Vein Cut

The decoration combines the vein cut tile and the ribbed deco in two complementary modules: the internal half moon is in relief compared to the external portion of the piece, creating a module with a three-dimensional effect that further enhances the geometric motifs.