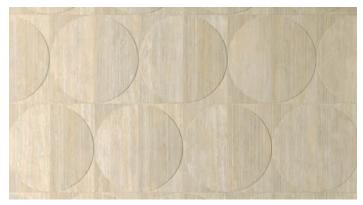

#### Decor

Semicircle 3D 48"x48"x9mm Matte | Rectified | Two Piece Set

White Vein Cut

Beige Vein Cut

Grey Vein Cut

Red Vein Cut

The decoration combines the vein cut tile and the ribbed deco in two complementary modules: the internal half moon is in relief compared to the external portion of the piece, creating a module with a three-dimensional effect that further enhances the geometric motifs.

### Pattern Suggestions