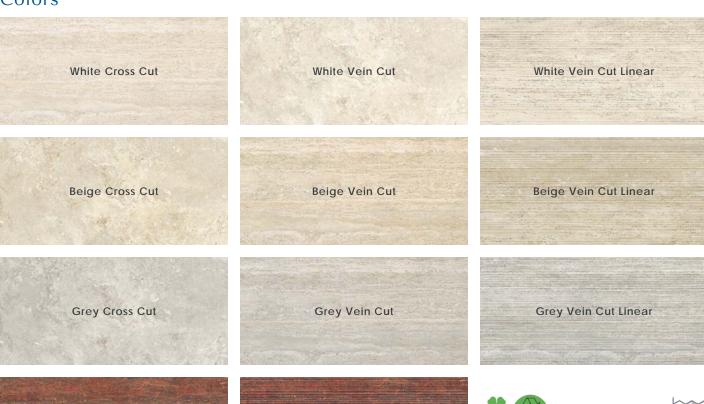

#### Colors

Red Vein Cut Linear

## Location

Italy

### Color • Size • Finish Matrix

| Color<br>—<br>Size & Thickness                      |                |                 |              |                |                 |              |               |                |             |              |            |
|-----------------------------------------------------|----------------|-----------------|--------------|----------------|-----------------|--------------|---------------|----------------|-------------|--------------|------------|
|                                                     | White Vein Cut | White Cross Cut | White Linear | Beige Vein Cut | Beige Cross Cut | Beige Linear | Grey Vein Cut | Grey Cross Cut | Grey Linear | Red Vein Cut | Red Linear |
| 12" x24" x9mm<br>Rectified                          | Matte          |                 |              | Matte          |                 |              | Matte         |                |             |              |            |
| 24" x24" x9mm<br>Rectified                          |                | Matte           |              |                | Matte           |              |               | Matte          |             |              |            |
| 24" x48" x9mm<br>Rectified                          | Grip<br>Matte  | Matte           | Matte        | Grip<br>Matte  | Matte           | Matte        | Grip<br>Matte | Matte          | Matte       | Matte        | Matte      |
| 48" x48" x9mm<br>Rectified                          |                | Matte           |              |                | Matte           |              |               | Matte          |             |              |            |
| 31.5"x63"x9mm<br>Rectified                          | Matte          |                 |              | Matte          |                 |              | Matte         |                |             | Matte        |            |
| Bullnose<br>3"x24"x9mm<br>Rectified                 | - Matte        | Matte           |              | Matte          | Matte           |              | Matte         | Matte          |             | Matte        |            |
| Stairtread With Bullnose Edge 13"x48"x9mm Rectified | - Matte        | Matte           |              | Matte          | Matte           |              | Matte         | Matte          |             | Matte        |            |