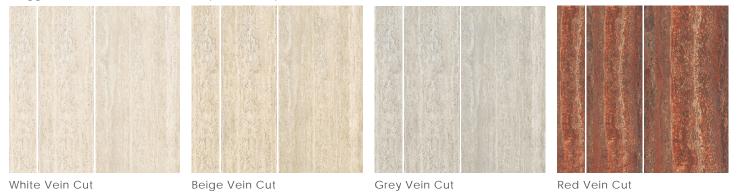

#### Colors

Red Vein Cut Linear

### Description

Red Vein Cut

Eternal Stone porcelain tile is a captivating narrative of a cherished material that architects have coveted for centuries, from the days of ancient Rome and the Renaissance period to contemporary times. This versatile collection of travertine illustrates the everlasting elegance and charm of the stone.