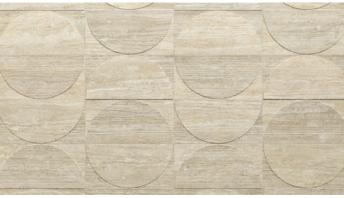

#### Decor

Staggered 3D 48"x48"x9mm Matte | Rectified | Three Piece Set

The decoration combines a listel laid flatly with a listel which longer side is installed overlapping. This creates a module with an original three-dimensional effect. The overlapping is possible thanks to the engraving made on the back of the strip, which generates the 3D effect.

### Pattern Suggestions