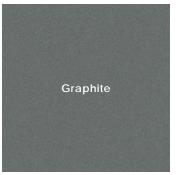

## Solid Colors

White Terracotta Grey Graphite

### Color • Size • Finish Matrix

| Color<br>—<br>Size & Thickness        |                       |                     |                      |                          |
|---------------------------------------|-----------------------|---------------------|----------------------|--------------------------|
| Solid Colors                          | White                 | Terracotta          | Grey                 | Graphite                 |
| 12" x12" x10mm                        | Matte                 | Matte               | Matte                | Matte                    |
| Color<br>—<br>Size & Thickness        |                       |                     |                      |                          |
| Small Fleck 12"x12"x10mm              | <b>White</b><br>Matte | Terracotta<br>Matte | <b>Grey</b><br>Matte | <b>Graphite</b><br>Matte |
| Color<br>—<br>Size & Thickness        |                       |                     |                      |                          |
| Medium Fleck 12"x12"x10mm             | White<br>Matte        | Terracotta<br>Matte | <b>Grey</b><br>Matte | <b>Graphite</b><br>Matte |
| Color — Size & Thickness  Large Fleck | White                 | Terracotta          | Grey                 | Graphite                 |
| 12" x12" x10mm                        | Matte                 | Matte               | Matte                | Matte                    |