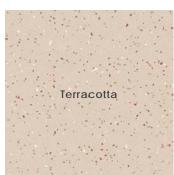

### Small Fleck Colors

White Terracotta Grey Graphite

### Color • Size • Finish Matrix

| Color<br>—<br>Size & Thickness        |                       |                     |                      |                          |
|---------------------------------------|-----------------------|---------------------|----------------------|--------------------------|
| Solid Colors                          | White                 | Terracotta          | Grey                 | Graphite                 |
| 12" x12" x10mm                        | Matte                 | Matte               | Matte                | Matte                    |
| Color<br>—<br>Size & Thickness        |                       |                     |                      |                          |
| Small Fleck 12"x12"x10mm              | <b>White</b><br>Matte | Terracotta<br>Matte | <b>Grey</b><br>Matte | <b>Graphite</b><br>Matte |
| Color<br>—<br>Size & Thickness        |                       |                     |                      |                          |
| Medium Fleck 12"x12"x10mm             | White<br>Matte        | Terracotta<br>Matte | <b>Grey</b><br>Matte | <b>Graphite</b><br>Matte |
| Color — Size & Thickness  Large Fleck | White                 | Terracotta          | Grey                 | Graphite                 |
| 12" x12" x10mm                        | Matte                 | Matte               | Matte                | Matte                    |