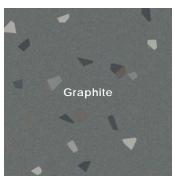

White Terracotta Grey Graphite

### Color • Size • Finish Matrix

| Color<br>—<br>Size & Thickness        |                       |                     |                      |                          |
|---------------------------------------|-----------------------|---------------------|----------------------|--------------------------|
| Solid Colors                          | White                 | Terracotta          | Grey                 | Graphite                 |
| 12" x12" x10mm                        | Matte                 | Matte               | Matte                | Matte                    |
| Color<br>—<br>Size & Thickness        |                       |                     |                      |                          |
| Small Fleck 12"x12"x10mm              | <b>White</b><br>Matte | Terracotta<br>Matte | <b>Grey</b><br>Matte | <b>Graphite</b><br>Matte |
| Color<br>—<br>Size & Thickness        |                       |                     |                      |                          |
| Medium Fleck 12"x12"x10mm             | White<br>Matte        | Terracotta<br>Matte | <b>Grey</b><br>Matte | <b>Graphite</b><br>Matte |
| Color — Size & Thickness  Large Fleck | White                 | Terracotta          | Grey                 | Graphite                 |
| 12" x12" x10mm                        | Matte                 | Matte               | Matte                | Matte                    |