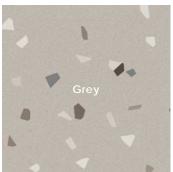

White Terracotta Grey Graphite

### Color • Size • Finish Matrix

| Color<br>—<br>Size & Thickness        |                       |                     |                      |                          |
|---------------------------------------|-----------------------|---------------------|----------------------|--------------------------|
| Solid Colors                          | White                 | Terracotta          | Grey                 | Graphite                 |
| 12" x12" x10mm                        | Matte                 | Matte               | Matte                | Matte                    |
| Color<br>—<br>Size & Thickness        |                       |                     |                      |                          |
| Small Fleck 12"x12"x10mm              | <b>White</b><br>Matte | Terracotta<br>Matte | <b>Grey</b><br>Matte | <b>Graphite</b><br>Matte |
| Color<br>—<br>Size & Thickness        |                       |                     |                      |                          |
| Medium Fleck 12"x12"x10mm             | White<br>Matte        | Terracotta<br>Matte | <b>Grey</b><br>Matte | <b>Graphite</b><br>Matte |
| Color — Size & Thickness  Large Fleck | White                 | Terracotta          | Grey                 | Graphite                 |
| 12" x12" x10mm                        | Matte                 | Matte               | Matte                | Matte                    |