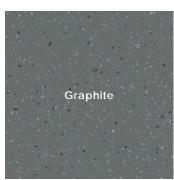

# Medium Fleck Colors

White Terracotta Grey Graphite

### Color • Size • Finish Matrix

| Color<br>—<br>Size & Thickness        |                       |                     |                      |                          |
|---------------------------------------|-----------------------|---------------------|----------------------|--------------------------|
| Solid Colors                          | White                 | Terracotta          | Grey                 | Graphite                 |
| 12" x12" x10mm                        | Matte                 | Matte               | Matte                | Matte                    |
| Color<br>—<br>Size & Thickness        |                       |                     |                      |                          |
| Small Fleck 12"x12"x10mm              | <b>White</b><br>Matte | Terracotta<br>Matte | <b>Grey</b><br>Matte | <b>Graphite</b><br>Matte |
| Color<br>—<br>Size & Thickness        |                       |                     |                      |                          |
| Medium Fleck 12"x12"x10mm             | White<br>Matte        | Terracotta<br>Matte | <b>Grey</b><br>Matte | <b>Graphite</b><br>Matte |
| Color — Size & Thickness  Large Fleck | White                 | Terracotta          | Grey                 | Graphite                 |
| 12" x12" x10mm                        | Matte                 | Matte               | Matte                | Matte                    |