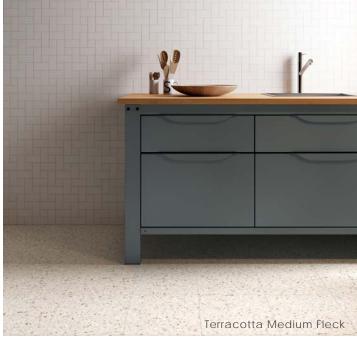

id Colors









### Small Fleck Colors



















# Medium Fleck Colors









# Large Fleck Colors









### Sizes



Finish & Thickness

Matte | 10mm

Refer to Color•Size•Finish Matrix

Lead Time
8-10 Weeks

Location Italy

### Technical Data

| Specification Reference | Test Method | Test Result         |
|-------------------------|-------------|---------------------|
| DCOF                    | ANSI A326.3 | > 0.42              |
| Water Absorption        | ISO 10545-3 | < 0.5%              |
| Breaking Strength       | ISO 10545-4 | R>35 N/mm², S>1300N |
| PEI                     | ISO 10545-7 | IV                  |

| Body Type                   | Shade Variation |
|-----------------------------|-----------------|
| Glazed Color-Body Porcelain | V2              |





Mix Colors | Mix is a random selection of each visual within a box containing 11 pieces. Each box may contain a different combination.









White Terracotta Grey Graphite

### Color • Size • Finish Matrix

| Color<br>—<br>Size & Thickness        |                       |                     |                      |                          |
|---------------------------------------|-----------------------|---------------------|----------------------|--------------------------|
| Solid Colors                          | White                 | Terracotta          | Grey                 | Graphite                 |
| 12" x12" x10mm                        | Matte                 | Matte               | Matte                | Matte                    |
| Color<br>—<br>Size & Thickness