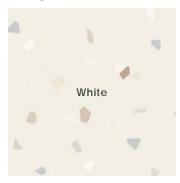

### Small Fleck Colors

White Terracotta Grey Graphite

### Color • Size • Finish Matrix

| Color<br>—<br>Size & Thickness        |                       |                     |                      |                          |
|---------------------------------------|-----------------------|---------------------|----------------------|--------------------------|
| Solid Colors                          | White                 | Terracotta          | Grey                 | Graphite                 |
| 12" x12" x10mm                        | Matte                 | Matte               | Matte                | Matte                    |
| Color<br>—<br>Size & Thickness        |                       |                     |                      |                          |
| Small Fleck 12"x12"x10mm              | <b>White</b><br>Matte | Terracotta<br>Matte | <b>Grey</b><br>Matte | <b>Graphite</b><br>Matte |
| Color<br>—<br>Size & Thickness        |                       |                     |                      |                          |
| Medium Fleck 12"x12"x10mm             | White<br>Matte        | Terracotta<br>Matte | <b>Grey</b><br>Matte | <b>Graphite</b><br>Matte |
| Color — Size & Thickness  Large Fleck | White                 | Terracotta          | Grey                 | Graphite                 |
| 12" x12" x10mm                        | Matte                 | Matte               | Matte                | Matte                    |