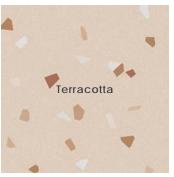

White Terracotta Grey Graphite

### Color • Size • Finish Matrix

| Color<br>—<br>Size & Thickness        |                       |                     |                      |                          |
|---------------------------------------|-----------------------|---------------------|----------------------|--------------------------|
| Solid Colors                          | White                 | Terracotta          | Grey                 | Graphite                 |
| 12" x12" x10mm                        | Matte                 | Matte               | Matte                | Matte                    |
| Color<br>—<br>Size & Thickness        |                       |                     |                      |                          |
| Small Fleck 12"x12"x10mm              | <b>White</b><br>Matte | Terracotta<br>Matte | <b>Grey</b><br>Matte | <b>Graphite</b><br>Matte |
| Color<br>—<br>Size & Thickness        |                       |                     |                      |                          |
| Medium Fleck 12"x12"x10mm             | White<br>Matte        | Terracotta<br>Matte | <b>Grey</b><br>Matte | <b>Graphite</b><br>Matte |
| Color — Size & Thickness  Large Fleck | White                 | Terracotta          | Grey                 | Graphite                 |
| 12" x12" x10mm                        | Matte                 | Matte               | Matte                | Matte                    |