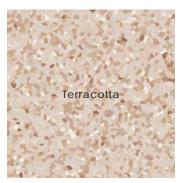

### Small Fleck Colors

White Terracotta Grey Graphite

### Color • Size • Finish Matrix

| Color<br>—<br>Size & Thickness        |                       |                     |                      |                          |
|---------------------------------------|-----------------------|---------------------|----------------------|--------------------------|
| Solid Colors                          | White                 | Terracotta          | Grey                 | Graphite                 |
| 12" x12" x10mm                        | Matte                 | Matte               | Matte                | Matte                    |
| Color<br>—<br>Size & Thickness        |                       |                     |                      |                          |
| Small Fleck 12"x12"x10mm              | <b>White</b><br>Matte | Terracotta<br>Matte | <b>Grey</b><br>Matte | <b>Graphite</b><br>Matte |
| Color<br>—<br>Size & Thickness        |                       |                     |                      |                          |
| Medium Fleck 12"x12"x10mm             | White<br>Matte        | Terracotta<br>Matte | <b>Grey</b><br>Matte | <b>Graphite</b><br>Matte |
| Color — Size & Thickness  Large Fleck | White                 | Terracotta          | Grey                 | Graphite                 |
| 12" x12" x10mm                        | Matte                 | Matte               | Matte                | Matte                    |