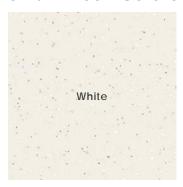

### Small Fleck Colors

White Terracotta Grey Graphite

### Color • Size • Finish Matrix

| Color<br>—<br>Size & Thickness        |                       |                     |                      |                          |
|---------------------------------------|-----------------------|---------------------|----------------------|--------------------------|
| Solid Colors                          | White                 | Terracotta          | Grey                 | Graphite                 |
| 12" x12" x10mm                        | Matte                 | Matte               | Matte                | Matte                    |
| Color<br>—<br>Size & Thickness        |                       |                     |                      |                          |
| Small Fleck 12"x12"x10mm              | <b>White</b><br>Matte | Terracotta<br>Matte | <b>Grey</b><br>Matte | <b>Graphite</b><br>Matte |
| Color<br>—<br>Size & Thickness        |                       |                     |                      |                          |
| Medium Fleck 12"x12"x10mm             | White<br>Matte        | Terracotta<br>Matte | <b>Grey</b><br>Matte | <b>Graphite</b><br>Matte |
| Color — Size & Thickness  Large Fleck | White                 | Terracotta          | Grey                 | Graphite                 |
| 12" x12" x10mm                        | Matte                 | Matte               | Matte                | Matte                    |