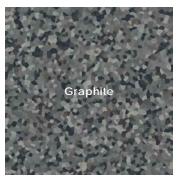

### Small Fleck Colors

White Terracotta Grey Graphite

### Color • Size • Finish Matrix

| Color<br>—<br>Size & Thickness        |                       |                     |                      |                          |
|---------------------------------------|-----------------------|---------------------|----------------------|--------------------------|
| Solid Colors                          | White                 | Terracotta          | Grey                 | Graphite                 |
| 12" x12" x10mm                        | Matte                 | Matte               | Matte                | Matte                    |
| Color<br>—<br>Size & Thickness        |                       |                     |                      |                          |
| Small Fleck 12"x12"x10mm              | <b>White</b><br>Matte | Terracotta<br>Matte | <b>Grey</b><br>Matte | <b>Graphite</b><br>Matte |
| Color<br>—<br>Size & Thickness        |                       |                     |                      |                          |
| Medium Fleck 12"x12"x10mm             | White<br>Matte        | Terracotta<br>Matte | <b>Grey</b><br>Matte | <b>Graphite</b><br>Matte |
| Color — Size & Thickness  Large Fleck | White                 | Terracotta          | Grey                 | Graphite                 |
| 12" x12" x10mm                        | Matte                 | Matte               | Matte                | Matte                    |