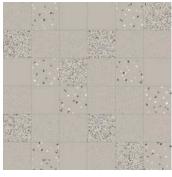

& Thickness

Matte | 10mm

Refer to Color•Size•Finish Matrix

Lead Time
8-10 Weeks

Location Italy

### Technical Data

| Specification Reference | Test Method | Test Result         |
|-------------------------|-------------|---------------------|
| DCOF                    | ANSI A326.3 | > 0.42              |
| Water Absorption        | ISO 10545-3 | < 0.5%              |
| Breaking Strength       | ISO 10545-4 | R>35 N/mm², S>1300N |
| PEI                     | ISO 10545-7 | IV                  |

| Body Type                   | Shade Variation |
|-----------------------------|-----------------|
| Glazed Color-Body Porcelain | V2              |





Mix Colors | Mix is a random selection of each visual within a box containing 11 pieces. Each box may contain a different combination.









White Terracotta Grey Graphite

### Color • Size • Finish Matrix

| Color<br>—<br>Size & Thickness        |                       |                     |                      |                          |
|---------------------------------------|-----------------------|---------------------|----------------------|--------------------------|
| Solid Colors                          | White                 | Terracotta          | Grey                 | Graphite                 |
| 12" x12" x10mm                        | Matte                 | Matte               | Matte                | Matte                    |
| Color<br>—<br>Size & Thickness        |                       |                     |                      |                          |
| Small Fleck 12"x12"x10mm