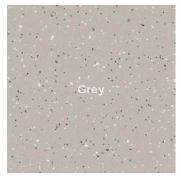

### Small Fleck Colors

White Terracotta Grey Graphite

### Color • Size • Finish Matrix

| Color<br>—<br>Size & Thickness        |                       |                     |                      |                          |
|---------------------------------------|-----------------------|---------------------|----------------------|--------------------------|
| Solid Colors                          | White                 | Terracotta          | Grey                 | Graphite                 |
| 12" x12" x10mm                        | Matte                 | Matte               | Matte                | Matte                    |
| Color<br>—<br>Size & Thickness        |                       |                     |                      |                          |
| Small Fleck 12"x12"x10mm              | <b>White</b><br>Matte | Terracotta<br>Matte | <b>Grey</b><br>Matte | <b>Graphite</b><br>Matte |
| Color<br>—<br>Size & Thickness        |                       |                     |                      |                          |
| Medium Fleck 12"x12"x10mm             | White<br>Matte        | Terracotta<br>Matte | <b>Grey</b><br>Matte | <b>Graphite</b><br>Matte |
| Color — Size & Thickness  Large Fleck | White                 | Terracotta          | Grey                 | Graphite                 |
| 12" x12" x10mm                        | Matte                 | Matte               | Matte                | Matte                    |