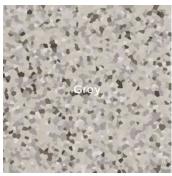

### Small Fleck Colors

White Terracotta Grey Graphite

### Color • Size • Finish Matrix

| Color<br>—<br>Size & Thickness        |                       |                     |                      |                          |
|---------------------------------------|-----------------------|---------------------|----------------------|--------------------------|
| Solid Colors                          | White                 | Terracotta          | Grey                 | Graphite                 |
| 12" x12" x10mm                        | Matte                 | Matte               | Matte                | Matte                    |
| Color<br>—<br>Size & Thickness        |                       |                     |                      |                          |
| Small Fleck 12"x12"x10mm              | <b>White</b><br>Matte | Terracotta<br>Matte | <b>Grey</b><br>Matte | <b>Graphite</b><br>Matte |
| Color<br>—<br>Size & Thickness        |                       |                     |                      |                          |
| Medium Fleck 12"x12"x10mm             | White<br>Matte        | Terracotta<br>Matte | <b>Grey</b><br>Matte | <b>Graphite</b><br>Matte |
| Color — Size & Thickness  Large Fleck | White                 | Terracotta          | Grey                 | Graphite                 |
| 12" x12" x10mm                        | Matte                 | Matte               | Matte                | Matte                    |