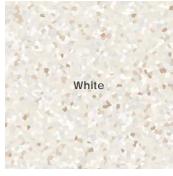

### Small Fleck Colors

White Terracotta Grey Graphite

### Color • Size • Finish Matrix

| Color<br>—<br>Size & Thickness        |                       |                     |                      |                          |
|---------------------------------------|-----------------------|---------------------|----------------------|--------------------------|
| Solid Colors                          | White                 | Terracotta          | Grey                 | Graphite                 |
| 12" x12" x10mm                        | Matte                 | Matte               | Matte                | Matte                    |
| Color<br>—<br>Size & Thickness        |                       |                     |                      |                          |
| Small Fleck 12"x12"x10mm              | <b>White</b><br>Matte | Terracotta<br>Matte | <b>Grey</b><br>Matte | <b>Graphite</b><br>Matte |
| Color<br>—<br>Size & Thickness        |                       |                     |                      |                          |
| Medium Fleck 12"x12"x10mm             | White<br>Matte        | Terracotta<br>Matte | <b>Grey</b><br>Matte | <b>Graphite</b><br>Matte |
| Color — Size & Thickness  Large Fleck | White                 | Terracotta          | Grey                 | Graphite                 |
| 12" x12" x10mm                        | Matte                 | Matte               | Matte                | Matte                    |