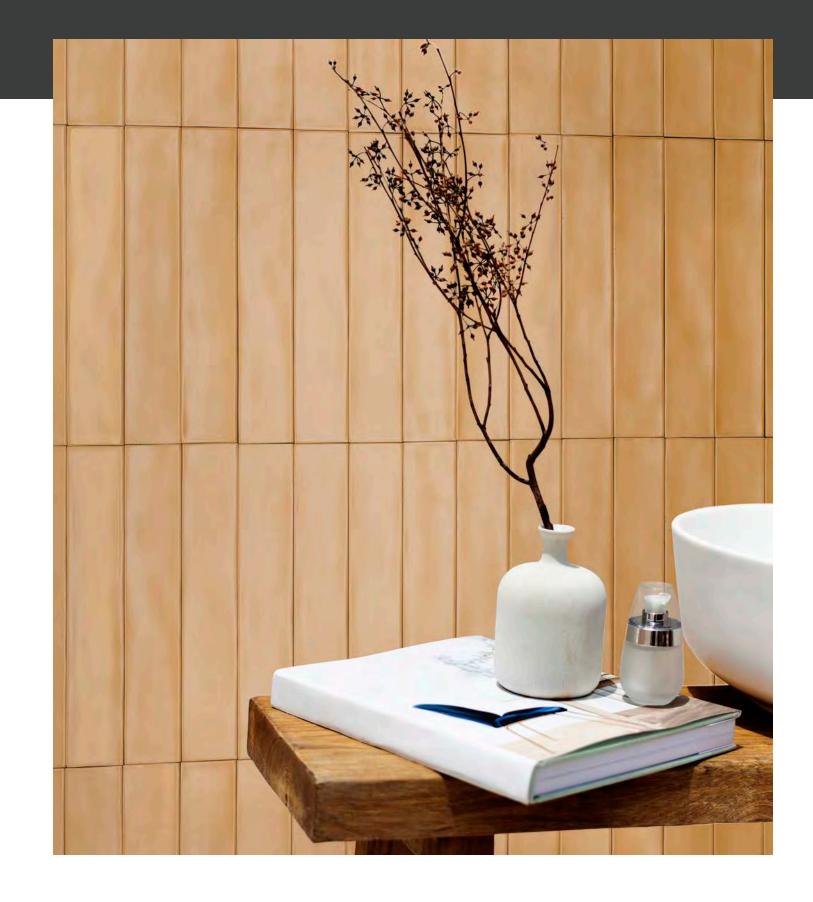

Harmonix porcelain tile encapsulates the essence of sophistication with its subtle yet captivating design. The slender and elongated shape of the design allows for creative arrangements in commercial spaces while also mimicking delicate textural changes that produce deep variations in color.

The fresh, stick-like shape can adorn vertical and horizontal surfaces with unique designs, adding a handcrafted touch to modern aesthetics.