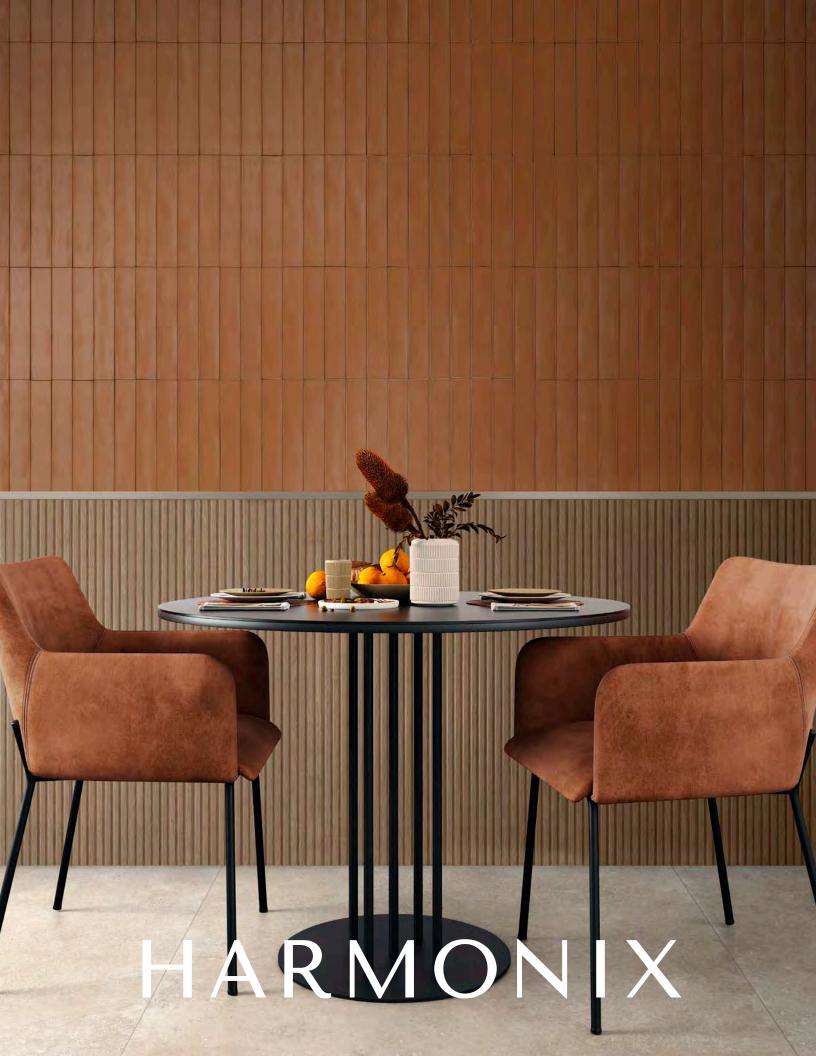

Harmonix porcelain tile encapsulates the essence of sophistication with its subtle yet captivating design. The slender and elongated shape of the design allows for creative arrangements in commercial spaces while also mimicking delicate textural changes that produce deep variations in color.

The fresh, stick-like shape can adorn vertical and horizontal surfaces with unique designs, adding a handcrafted touch to modern aesthetics.

Inspired by hand-made terracotta.