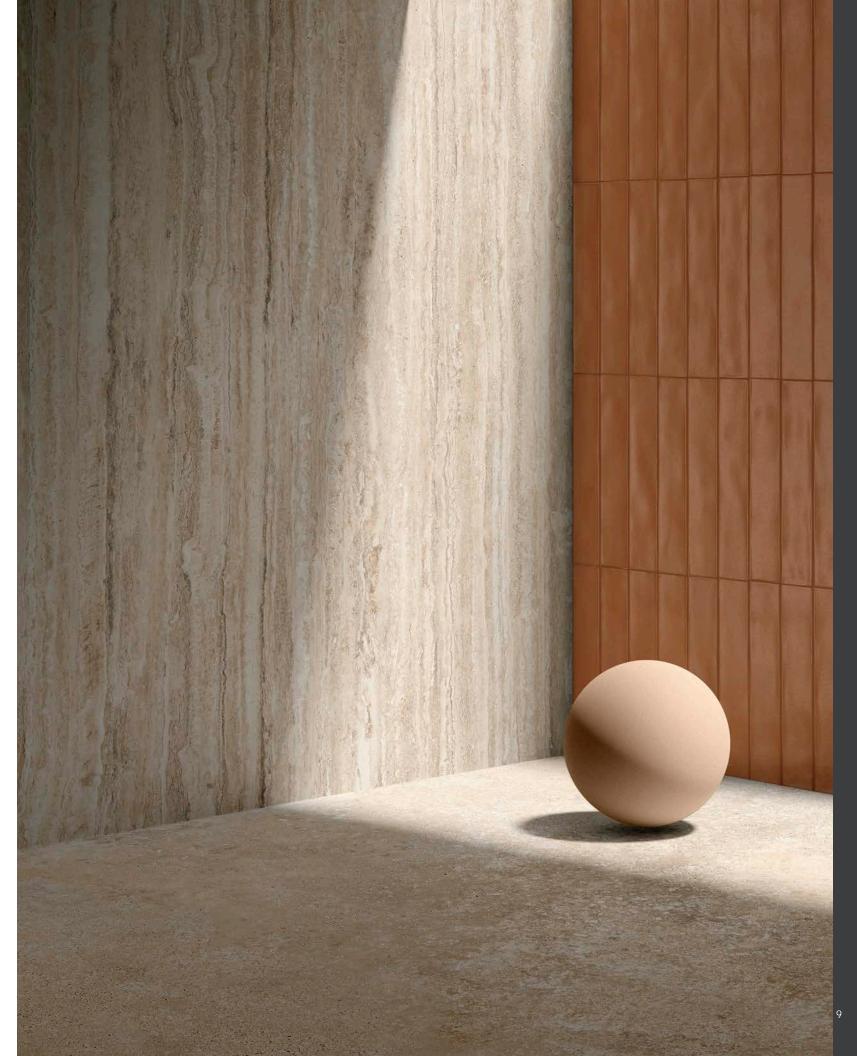

Harmonix porcelain tile encapsulates the essence of sophistication with its subtle yet captivating design. The slender and elongated shape of the design allows for creative arrangements in commercial spaces while also mimicking delicate textural changes that produce deep variations in color.

The fresh, stick-like shape can adorn vertical and horizontal surfaces with unique designs, adding a handcrafted touch to modern aesthetics.

















## creative materials corporation

## Color • Size • Finish Matrix



| Color<br>—<br>Size & Thickness |        |       |       |       |       |
|--------------------------------|--------|-------|-------|-------|-------|
|                                | Yellow | Green | Blue  | Grey  | Black |
| 2" x12" x10mm                  | Satin  | Satin | Satin | Matte | Satin |



















Inspired by hand-made terracotta.

## creative materials corporation