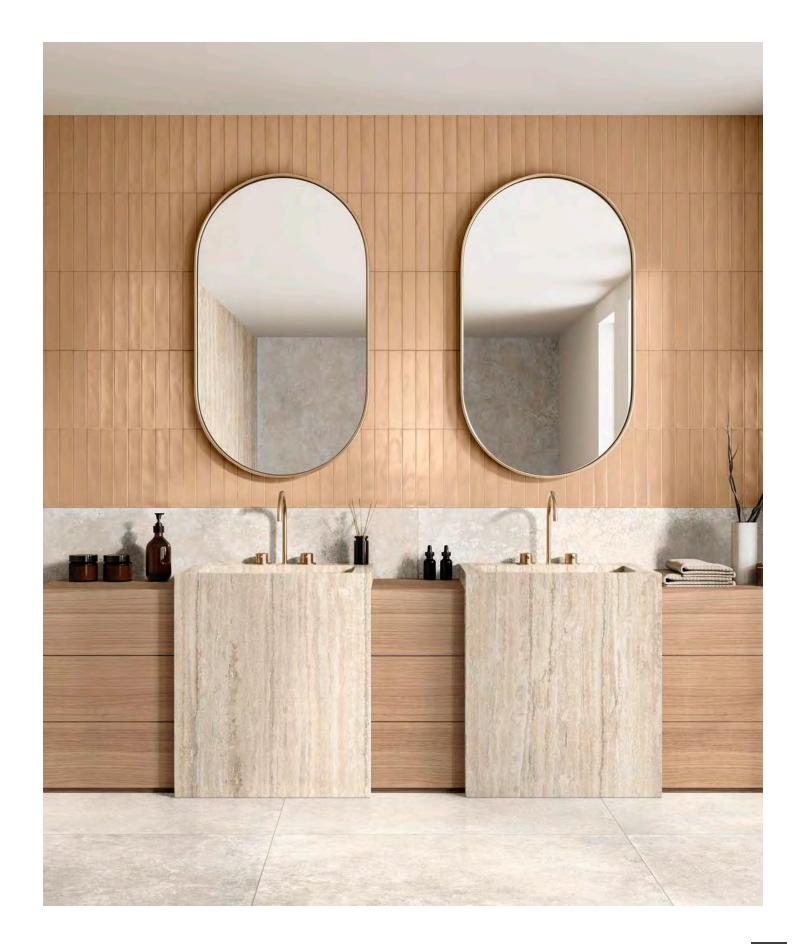

Harmonix porcelain tile encapsulates the essence of sophistication with its subtle yet captivating design. The slender and elongated shape of the design allows for creative arrangements in commercial spaces while also mimicking delicate textural changes that produce deep variations in color.

The fresh, stick-like shape can adorn vertical and horizontal surfaces with unique designs, adding a handcrafted touch to modern aesthetics.

Inspired by hand-made terracotta.