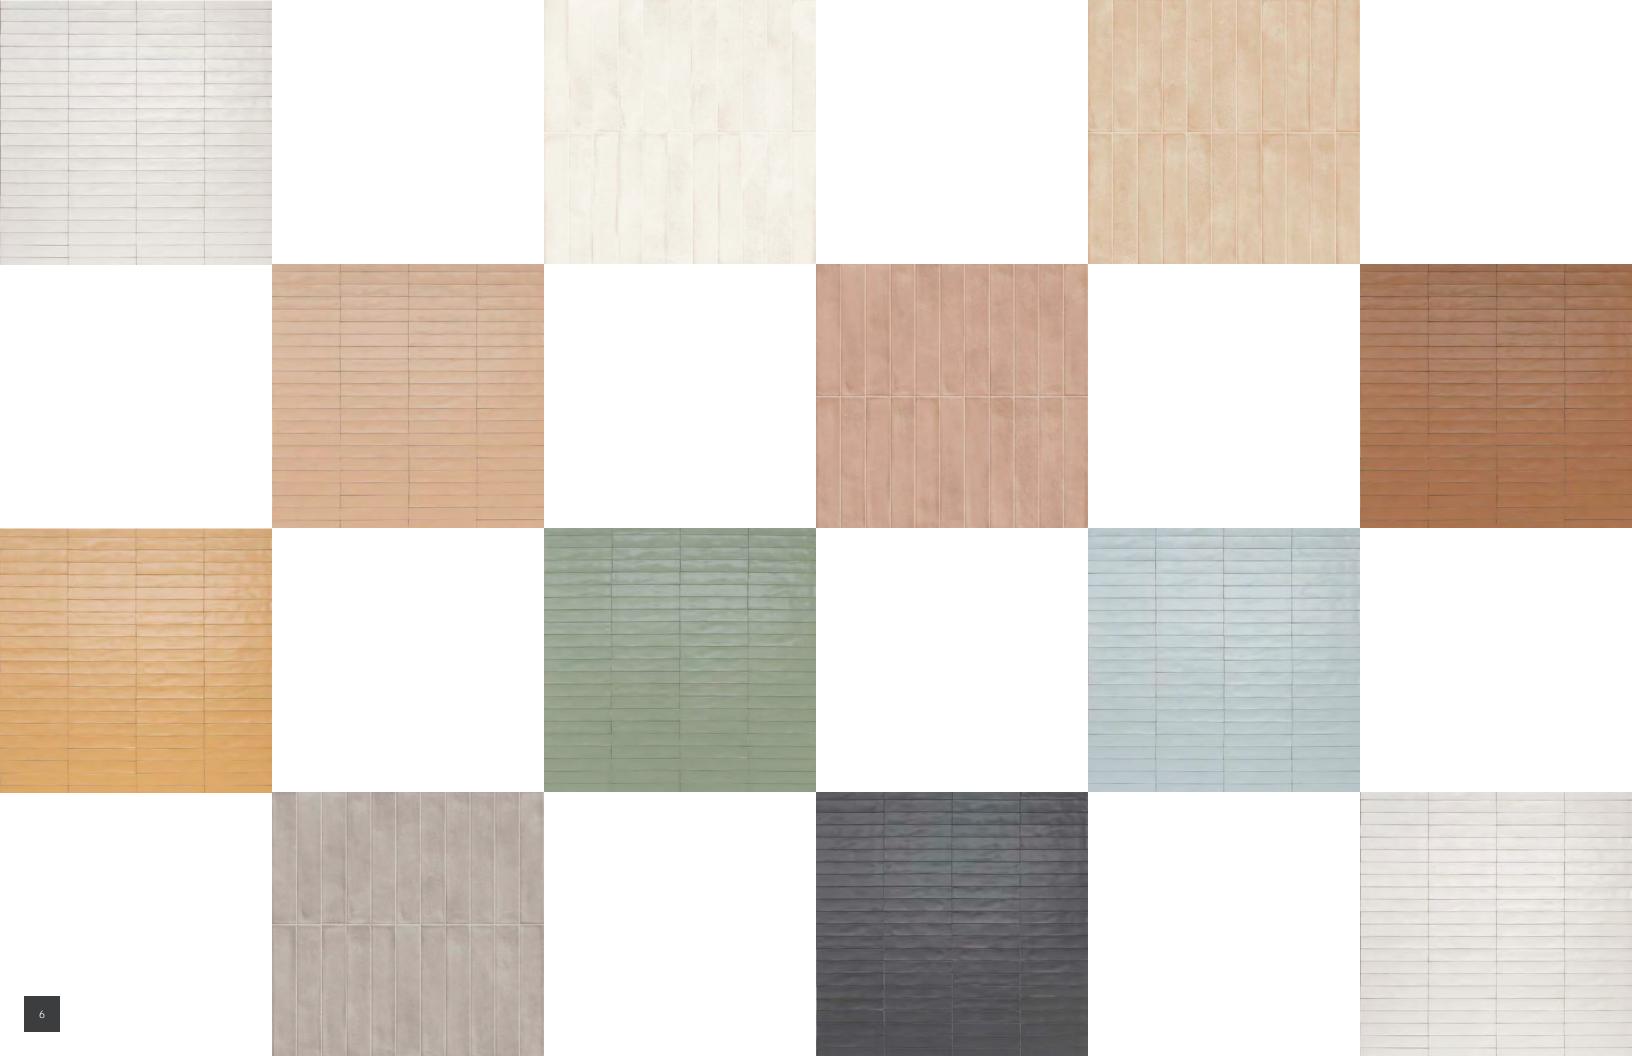

## Color • Size • Finish Matrix

| Color<br>—<br>Size & Thickness |        |       |       |       |       |
|--------------------------------|--------|-------|-------|-------|-------|
|                                | Yellow | Green | Blue  | Grey  | Black |
| 2" x12" x10mm                  | Satin  | Satin | Satin | Matte | Satin |