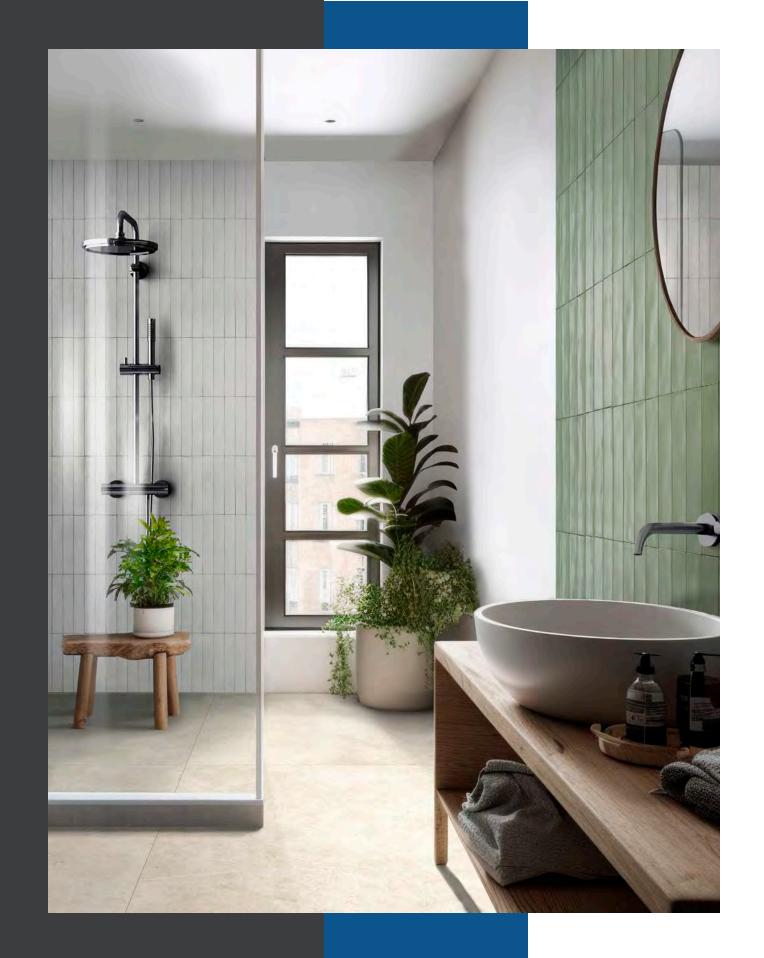

Harmonix porcelain tile encapsulates the essence of sophistication with its subtle yet captivating design. The slender and elongated shape of the design allows for creative arrangements in commercial spaces while also mimicking delicate textural changes that produce deep variations in color.

The fresh, stick-like shape can adorn vertical and horizontal surfaces with unique designs, adding a handcrafted touch to modern aesthetics.