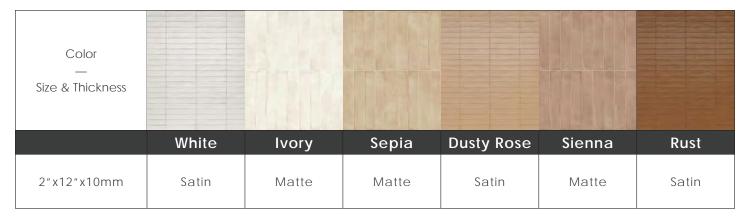

## Color • Size • Finish Matrix

| Color<br>—<br>Size & Thickness |        |       |       |       |       |
|--------------------------------|--------|-------|-------|-------|-------|
|                                | Yellow | Green | Blue  | Grey  | Black |
| 2" x12" x10mm                  | Satin  | Satin | Satin | Matte | Satin |