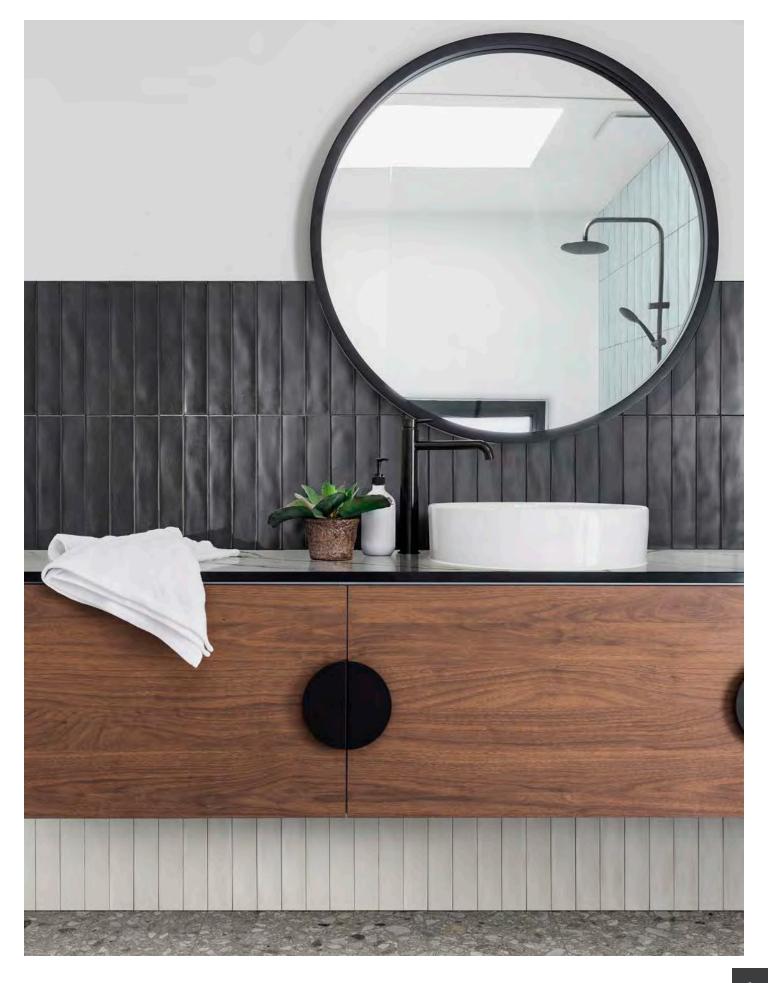

Harmonix porcelain tile encapsulates the essence of sophistication with its subtle yet captivating design. The slender and elongated shape of the design allows for creative arrangements in commercial spaces while also mimicking delicate textural changes that produce deep variations in color.

The fresh, stick-like shape can adorn vertical and horizontal surfaces with unique designs, adding a handcrafted touch to modern aesthetics.