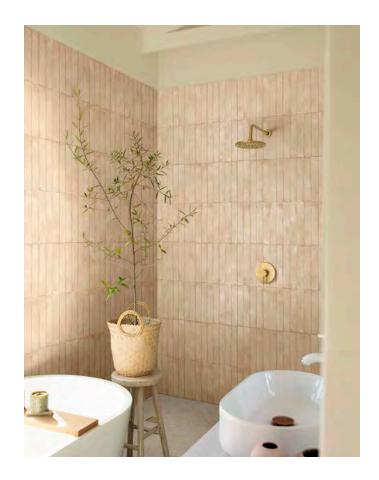

Harmonix porcelain tile encapsulates the essence of sophistication with its subtle yet captivating design. The slender and elongated shape of the design allows for creative arrangements in commercial spaces while also mimicking delicate textural changes that produce deep variations in color.

The fresh, stick-like shape can adorn vertical and horizontal surfaces with unique designs, adding a handcrafted touch to modern aesthetics.

Inspired by hand-made terracotta.