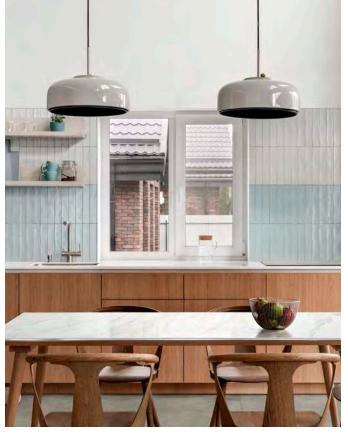

Harmonix porcelain tile encapsulates the essence of sophistication with its subtle yet captivating design. The slender and elongated shape of the design allows for creative arrangements in commercial spaces while also mimicking delicate textural changes that produce deep variations in color.

The fresh, stick-like shape can adorn vertical and horizontal surfaces with unique designs, adding a handcrafted touch to modern aesthetics.