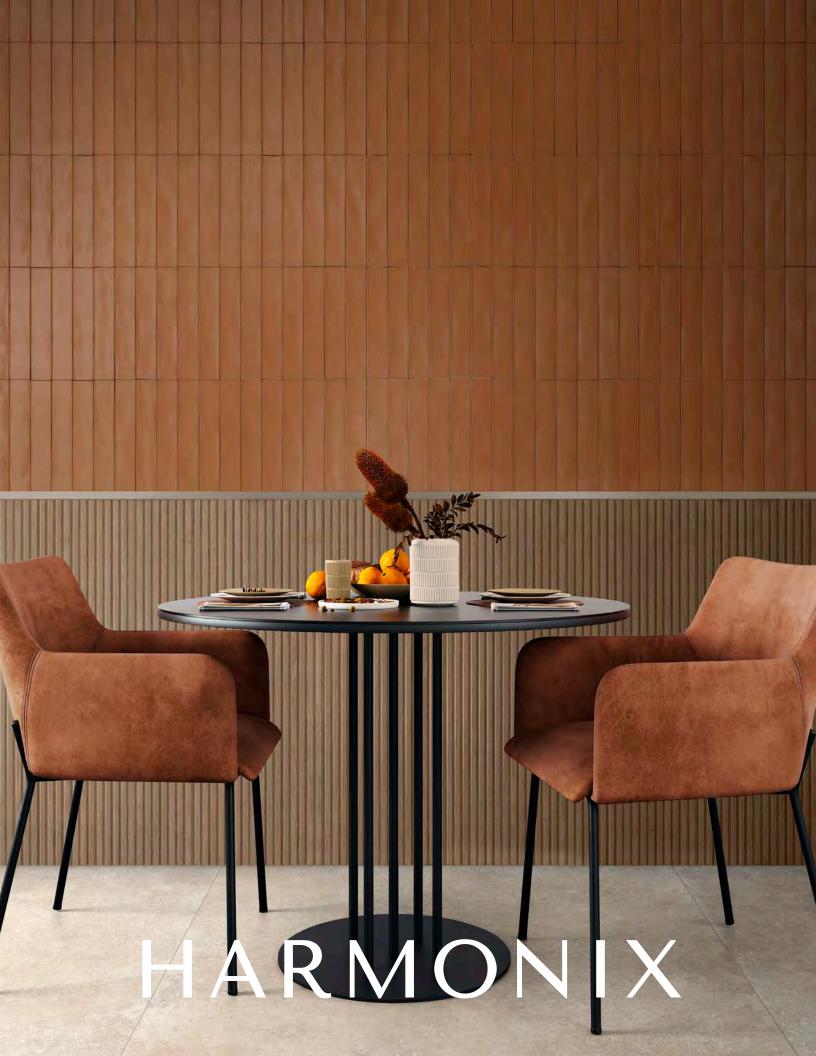

Harmonix porcelain tile encapsulates the essence of sophistication with its subtle yet captivating design. The slender and elongated shape of the design allows for creative arrangements in commercial spaces while also mimicking delicate textural changes that produce deep variations in color.

The fresh, stick-like shape can adorn vertical and horizontal surfaces with unique designs, adding a handcrafted touch to modern aesthetics.

## **HARMONIX**