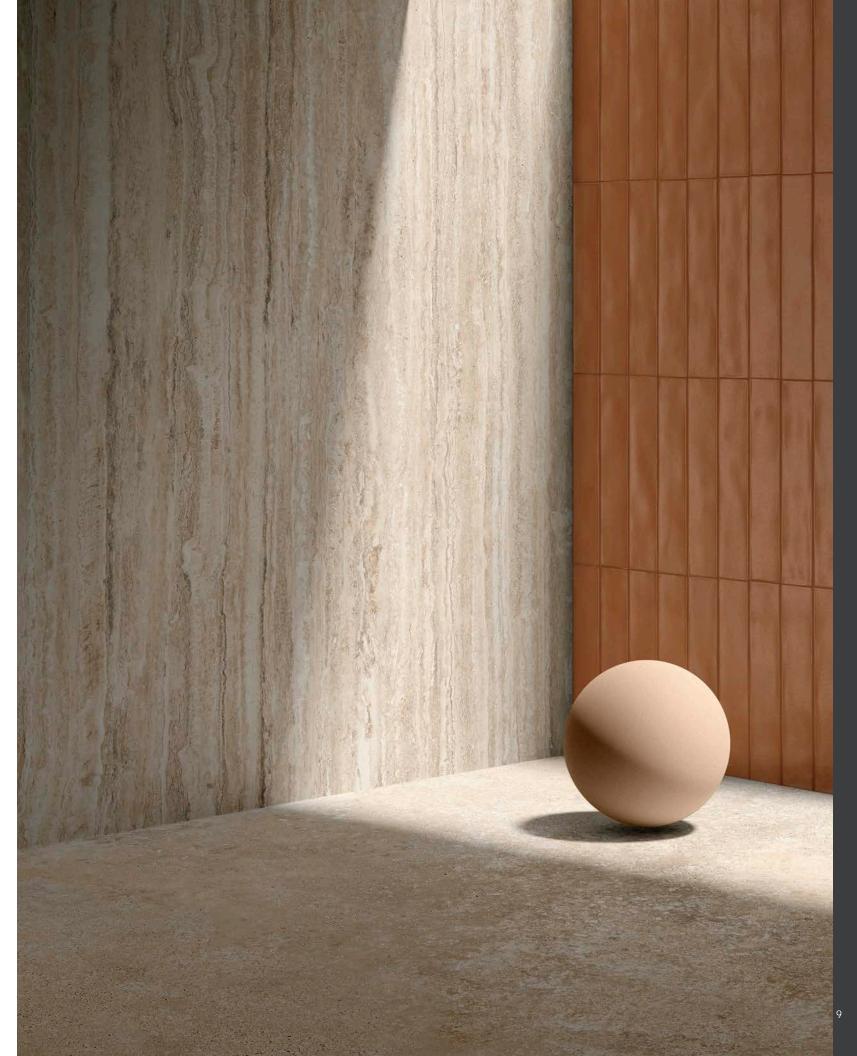

## Color • Size • Finish Matrix

Chart indicates available size, color, finish and thickness options. Shaded block indicates not available. Sizing is nominal for field tile, trims, and decors.

Inspired by hand-made terracotta.