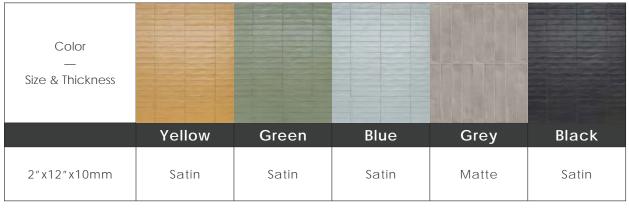

## Color • Size • Finish Matrix

Chart indicates available size, color, finish and thickness options. Shaded block indicates not available. Sizing is nominal for field tile, trims, and decors.

Inspired by hand-made terracotta.