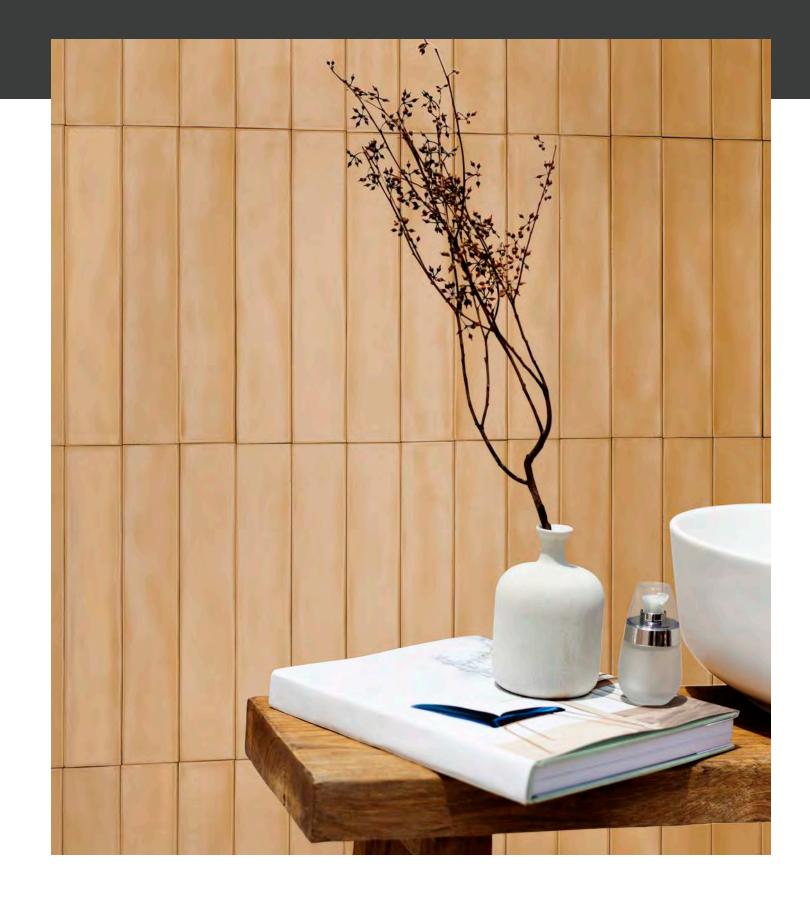

Harmonix porcelain tile encapsulates the essence of sophistication with its subtle yet captivating design. The slender and elongated shape of the design allows for creative arrangements in commercial spaces while also mimicking delicate textural changes that produce deep variations in color.

The fresh, stick-like shape can adorn vertical and horizontal surfaces with unique designs, adding a handcrafted touch to modern aesthetics.

## **HARMONIX**