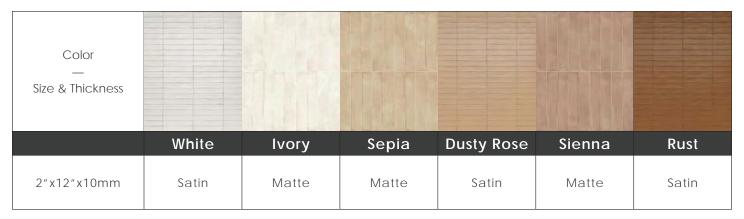

## Color • Size • Finish Matrix

Chart indicates available size, color, finish and thickness options. Shaded block indicates not available. Sizing is nominal for field tile, trims, and decors.

Inspired by hand-made terracotta.