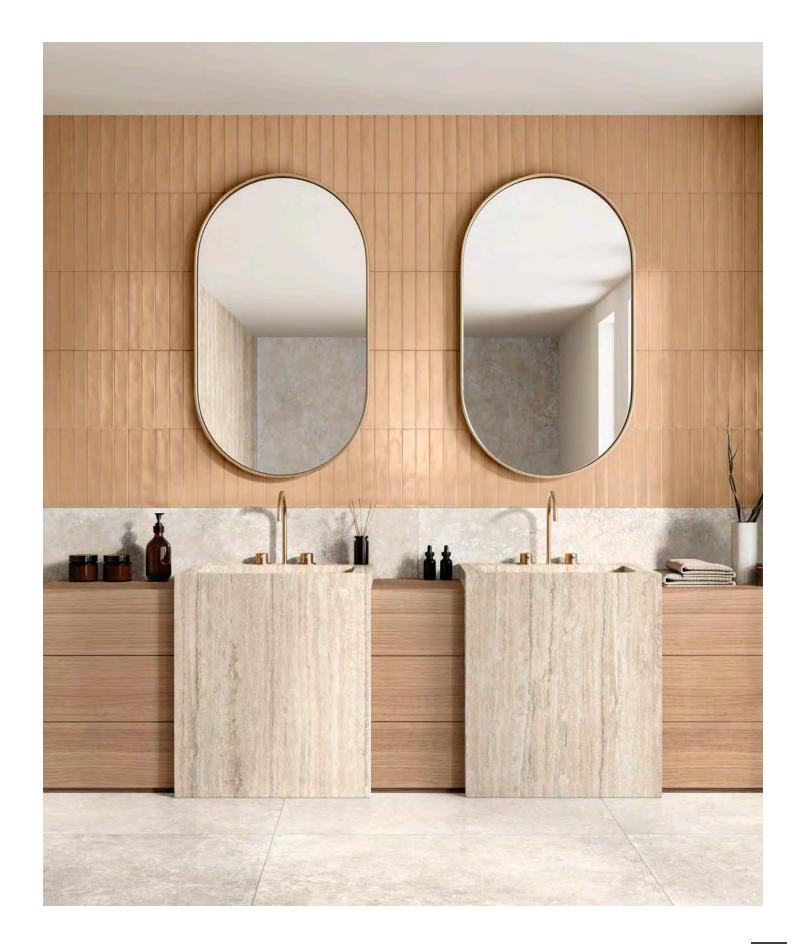

Harmonix porcelain tile encapsulates the essence of sophistication with its subtle yet captivating design. The slender and elongated shape of the design allows for creative arrangements in commercial spaces while also mimicking delicate textural changes that produce deep variations in color.

The fresh, stick-like shape can adorn vertical and horizontal surfaces with unique designs, adding a handcrafted touch to modern aesthetics.