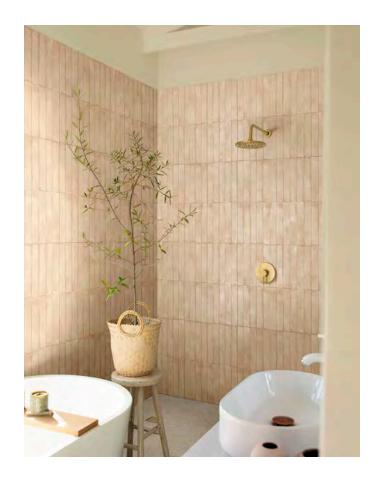

Harmonix porcelain tile encapsulates the essence of sophistication with its subtle yet captivating design. The slender and elongated shape of the design allows for creative arrangements in commercial spaces while also mimicking delicate textural changes that produce deep variations in color.

The fresh, stick-like shape can adorn vertical and horizontal surfaces with unique designs, adding a handcrafted touch to modern aesthetics.