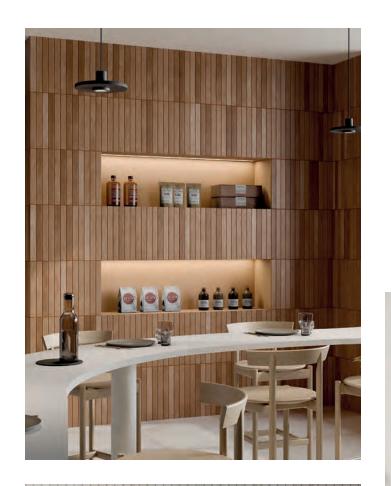

# INNOVA BRICK

Timeless. Architectural. Functional.

Innova Brick porcelain tiles are a harmonious blend of architectural heritage and modern adaptability. These tiles infuse spaces with rhythm and novelty, fusing heritage with progress. They perfectly balance refinement and practicality, ensuring that aesthetic beauty meets functional performance in every setting.

### Sticks & Mini Bricks

Throughout history, brick has been utilized as a powerful tool in transforming interior spaces into awe-inspiring environments. This has resulted creating scenarios that are not only beautiful but also enriched with simple yet impactful details.

Its versatility and durability have made it a timeless building material. Its revolutionary role in transforming interior spaces into beautiful and functional environments will continue to inspire architects and designers for generations to come.