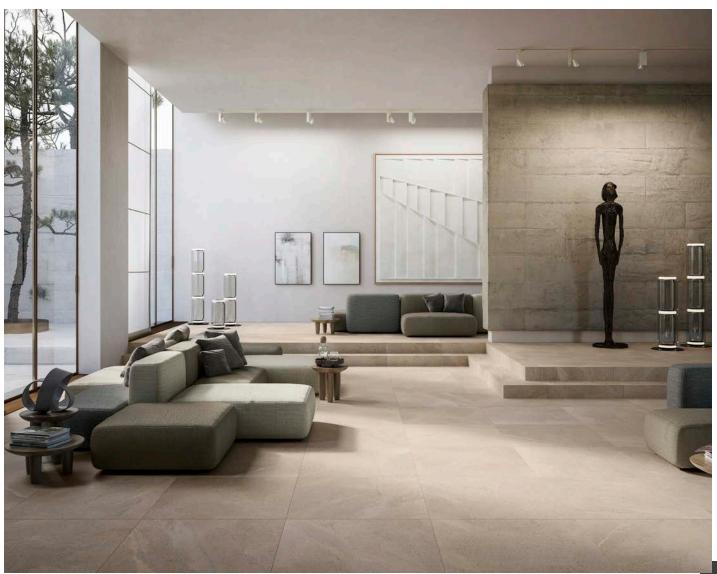

## LAGOM

Lagom porcelain tile combines several natural stone looks into a comprehensive collection of strikingly beautiful colors. The merging of delicate marbling, fine particles, and granular textures epitomizes the Nordic aesthetic. This palette is a testament to the minimalist ethos, providing a serene backdrop that beautifully complements any interior design.

Perfect for creating an atmosphere of refined tranquility, promising durability, and timeless style, perfectly complemented by mosaic options, sure to inspire.

## LAGOM A novel combination of stone materials.