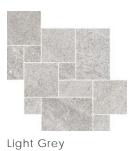

#### Color • Size • Finish Matrix

| Color<br>—<br>Size & Thickness |                |                |                |                |                |
|--------------------------------|----------------|----------------|----------------|----------------|----------------|
|                                | White          | lvory          | Sand           | Light Grey     | Dark Grey      |
| 12" x24" x9mm                  | Matte<br>Honed | Matte<br>Honed | Matte<br>Honed | Matte<br>Honed | Matte<br>Honed |
| 16" x32" x9mm                  | Honed          |                | Honed          | Honed          | Honed          |
| 24" x24" x9mm                  | Matte<br>Honed | Matte<br>Honed | Matte<br>Honed | Matte<br>Honed | Matte<br>Honed |
| 32" x32" x9mm                  | Honed          |                | Honed          | Honed          | Honed          |
| 24" x48" x9mm                  | Grip<br>Honed  | Grip<br>Honed  | Grip<br>Honed  | Grip<br>Honed  | Grip<br>Honed  |
| 48" x48" x9mm                  | Grip<br>Honed  | Grip<br>Honed  | Grip<br>Honed  | Grip<br>Honed  | Grip<br>Honed  |
| Bullnose<br>3"x24"x9mm         | - Honed        | Honed          | Honed          | Honed          | Honed          |
|                                |                |                |                |                |                |
| Bullnose<br>3"x32"x9mm         | Honed          |                | Honed          | Honed          | Honed          |
|                                |                |                |                |                |                |