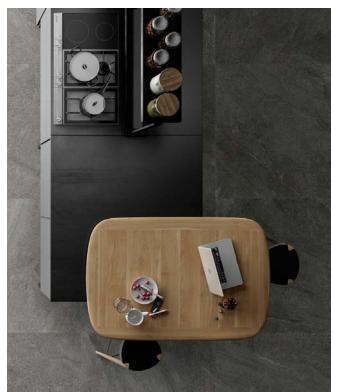

## LAGOM

Lagom porcelain tile combines several natural stone looks into a comprehensive collection of strikingly beautiful colors. The merging of delicate marbling, fine particles, and granular textures epitomizes the Nordic aesthetic. This palette is a testament to the minimalist ethos, providing a serene backdrop that beautifully complements any interior design.

Perfect for creating an atmosphere of refined tranquility, promising durability, and timeless style, perfectly complemented by mosaic options, sure to inspire.

## LAGOM A novel combination of stone materials.