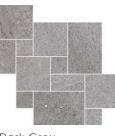

#### Color • Size • Finish Matrix

| Color<br>—<br>Size & Thickness |                |                |                |                |                |
|--------------------------------|----------------|----------------|----------------|----------------|----------------|
|                                | White          | lvory          | Sand           | Light Grey     | Dark Grey      |
| 12" x24" x9mm                  | Matte<br>Honed | Matte<br>Honed | Matte<br>Honed | Matte<br>Honed | Matte<br>Honed |
| 16" x32" x9mm                  | Honed          |                | Honed          | Honed          | Honed          |
| 24" x24" x9mm                  | Matte<br>Honed | Matte<br>Honed | Matte<br>Honed | Matte<br>Honed | Matte<br>Honed |
| 32" x32" x9mm                  | Honed          |                | Honed          | Honed          | Honed          |
| 24" x48" x9mm                  | Grip<br>Honed  | Grip<br>Honed  | Grip<br>Honed  | Grip<br>Honed  | Grip<br>Honed  |
| 48" x48" x9mm                  | Grip<br>Honed  | Grip<br>Honed  | Grip<br>Honed  | Grip<br>Honed  | Grip<br>Honed  |
| Bullnose<br>3"x24"x9mm         | - Honed        | Honed          | Honed          | Honed          | Honed          |
|                                |                |                |                |                |                |
| Bullnose<br>3"x32"x9mm         | Honed          |                | Honed          | Honed          | Honed          |
|                                |                |                |                |                |                |