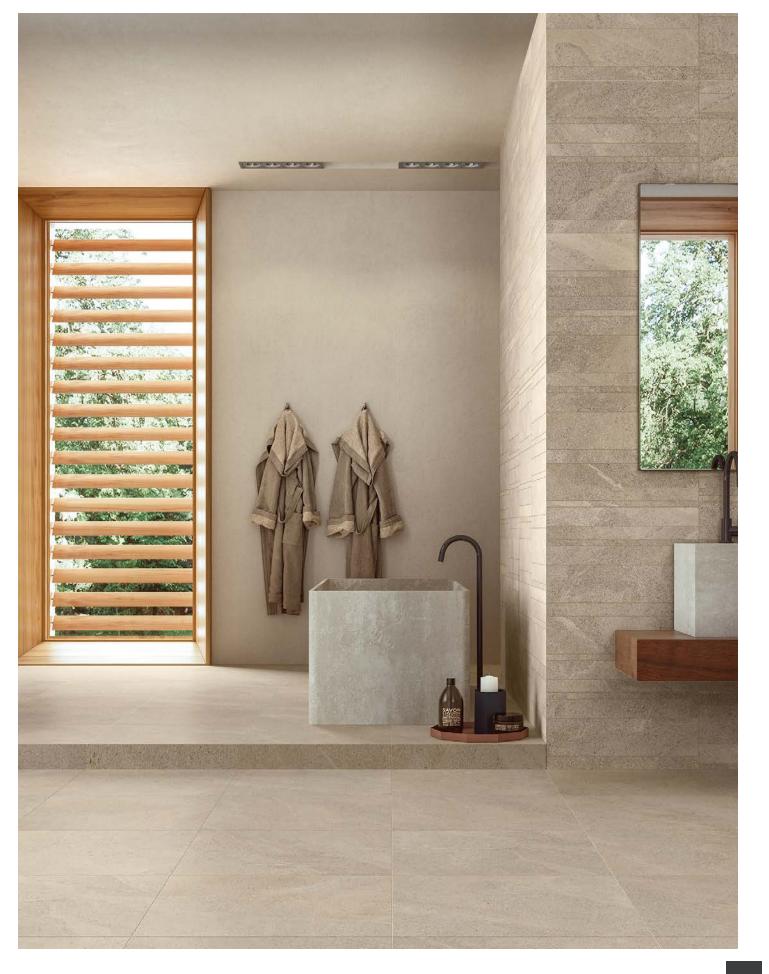

## LAGOM

Lagom porcelain tile combines several natural stone looks into a comprehensive collection of strikingly beautiful colors. The merging of delicate marbling, fine particles, and granular textures epitomizes the Nordic aesthetic. This palette is a testament to the minimalist ethos, providing a serene backdrop that beautifully complements any interior design.

Perfect for creating an atmosphere of refined tranquility, promising durability, and timeless style, perfectly complemented by mosaic options, sure to inspire.

## LAGOM A novel combination of stone materials.