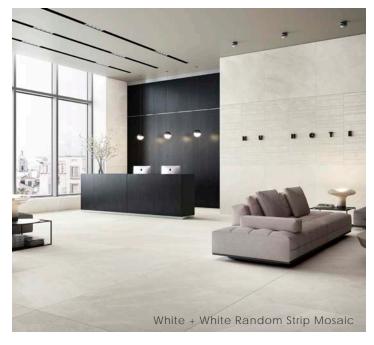

#### Mosaics

Random Strip Mosaic on 12" x24" x10mm Sheet Honed | Two Faces

White

Dark Grey Light Grey

Versailles Mosaic on 12" x12" x10mm Sheet Honed

Dark Grey