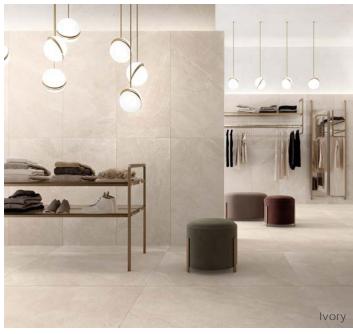

## LAGOM

Lagom porcelain tile combines several natural stone looks into a comprehensive collection of strikingly beautiful colors. The merging of delicate marbling, fine particles, and granular textures epitomizes the Nordic aesthetic. This palette is a testament to the minimalist ethos, providing a serene backdrop that beautifully complements any interior design.

Perfect for creating an atmosphere of refined tranquility, promising durability, and timeless style, perfectly complemented by mosaic options, sure to inspire.

## LAGOM A novel combination of stone materials.