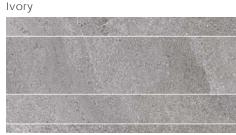

#### Mosaics

Random Strip Mosaic on 12" x24" x10mm Sheet Honed | Two Faces

White

Dark Grey Light Grey

Versailles Mosaic on 12" x12" x10mm Sheet Honed

Dark Grey