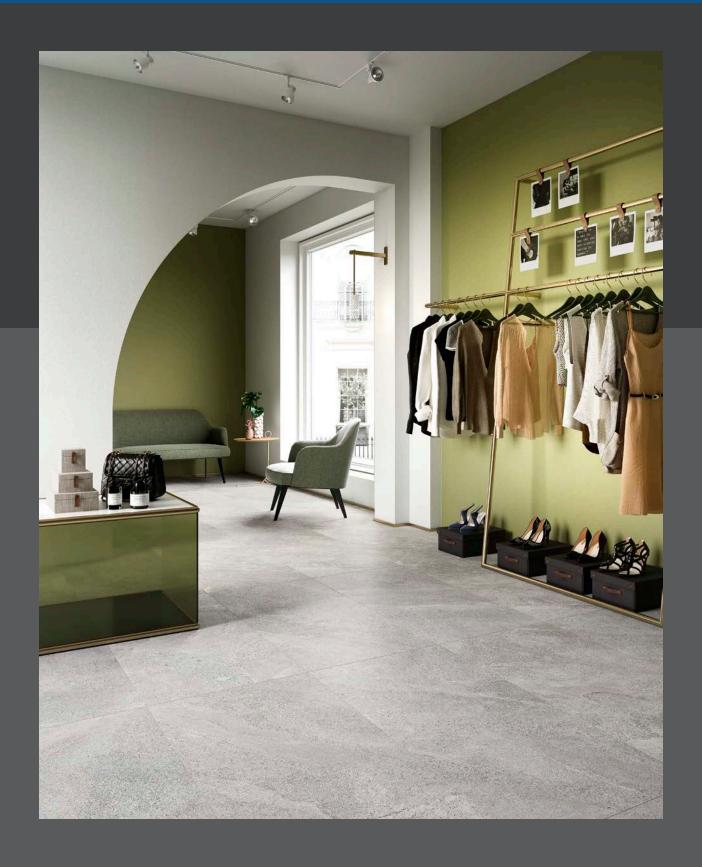

## LAGOM

Lagom porcelain tile combines several natural stone looks into a comprehensive collection of strikingly beautiful colors. The merging of delicate marbling, fine particles, and granular textures epitomizes the Nordic aesthetic. This palette is a testament to the minimalist ethos, providing a serene backdrop that beautifully complements any interior design.

Perfect for creating an atmosphere of refined tranquility, promising durability, and timeless style, perfectly complemented by mosaic options, sure to inspire.

## LAGOM A novel combination of stone materials.