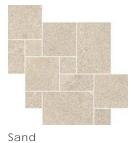

#### Color • Size • Finish Matrix

| Color<br>—<br>Size & Thickness |                |                |                |                |                |
|--------------------------------|----------------|----------------|----------------|----------------|----------------|
|                                | White          | lvory          | Sand           | Light Grey     | Dark Grey      |
| 12" x24" x9mm                  | Matte<br>Honed | Matte<br>Honed | Matte<br>Honed | Matte<br>Honed | Matte<br>Honed |
| 16" x32" x9mm                  | Honed          |                | Honed          | Honed          | Honed          |
| 24" x24" x9mm                  | Matte<br>Honed | Matte<br>Honed | Matte<br>Honed | Matte<br>Honed | Matte<br>Honed |
| 32" x32" x9mm                  | Honed          |                | Honed          | Honed          | Honed          |
| 24" x48" x9mm                  | Grip<br>Honed  | Grip<br>Honed  | Grip<br>Honed  | Grip<br>Honed  | Grip<br>Honed  |
| 48" x48" x9mm                  | Grip<br>Honed  | Grip<br>Honed  | Grip<br>Honed  | Grip<br>Honed  | Grip<br>Honed  |
| Bullnose<br>3"x24"x9mm         | - Honed        | Honed          | Honed          | Honed          | Honed          |
|                                |                |                |                |                |                |
| Bullnose<br>3"x32"x9mm         | Honed          |                | Honed          | Honed          | Honed          |
|                                |                |                |                |                |                |