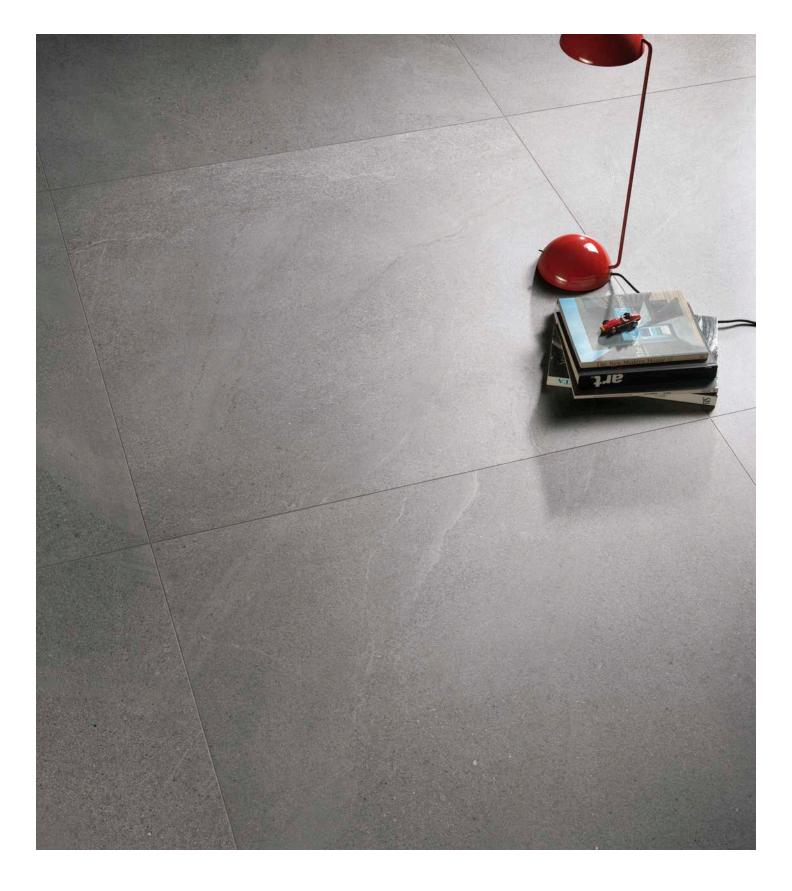

## LAGOM

Lagom porcelain tile combines several natural stone looks into a comprehensive collection of strikingly beautiful colors. The merging of delicate marbling, fine particles, and granular textures epitomizes the Nordic aesthetic. This palette is a testament to the minimalist ethos, providing a serene backdrop that beautifully complements any interior design.

## LAGOM A novel combination of stone materials.