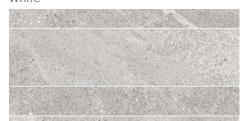

#### Mosaics

Random Strip Mosaic on 12" x24" x10mm Sheet Honed | Two Faces

White

Dark Grey Light Grey

Versailles Mosaic on 12" x12" x10mm Sheet Honed

Dark Grey