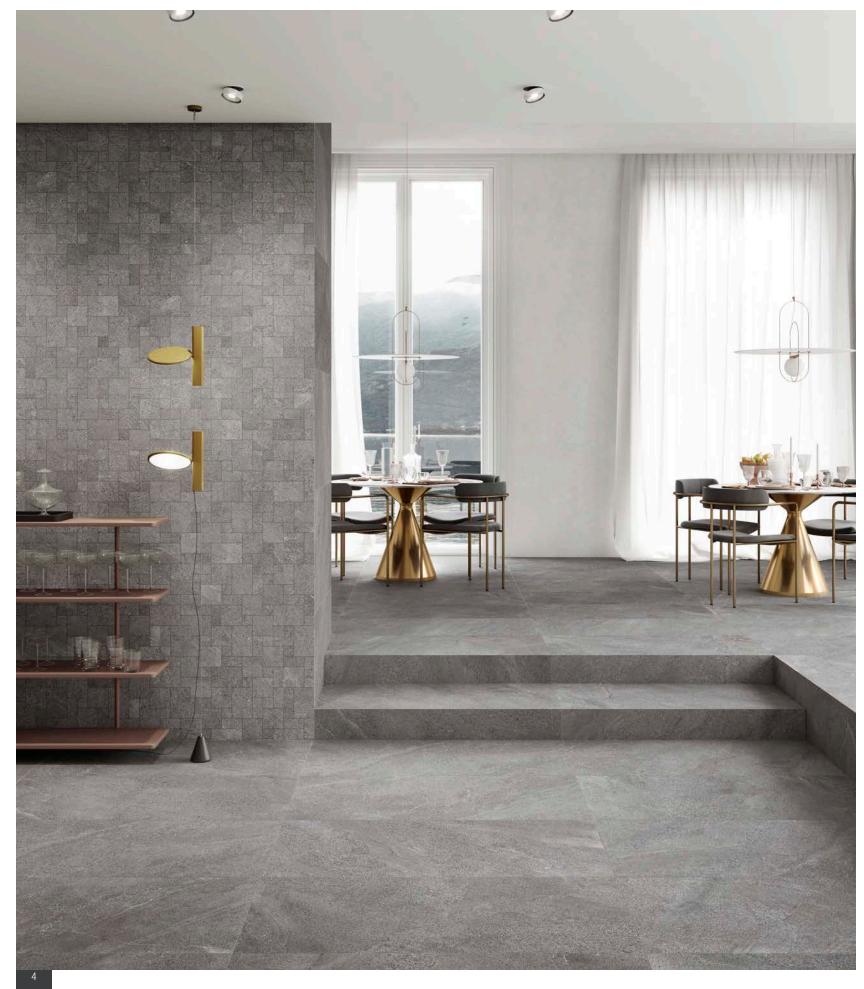

## LAGOM

Lagom porcelain tile combines several natural stone looks into a comprehensive collection of strikingly beautiful colors. The merging of delicate marbling, fine particles, and granular textures epitomizes the Nordic aesthetic. This palette is a testament to the minimalist ethos, providing a serene backdrop that beautifully complements any interior design.

Perfect for creating an atmosphere of refined tranquility, promising durability, and timeless style, perfectly complemented by mosaic options, sure to inspire.

## LAGOM A novel combination of stone materials.