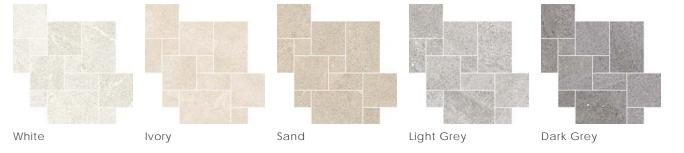

#### Mosaics

Random Strip Two Faces Mosaic on 12"x24"x10mm Sheet Honed | Rectified

Sand

Light Grey

Versailles Mosaic on 12" x12" x10mm Sheet Honed | Rectified