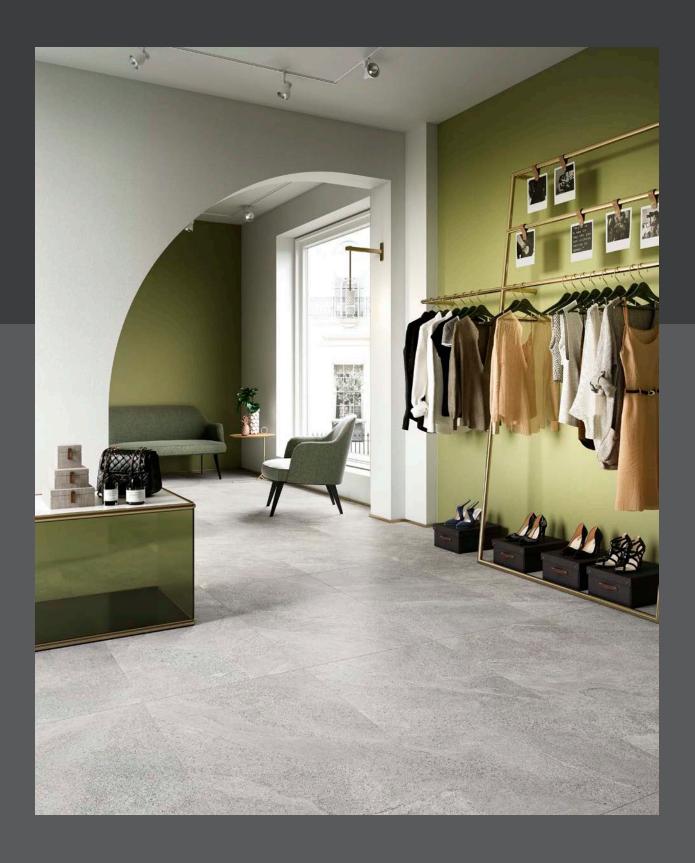

# LAGOM

Lagom porcelain tile combines several natural stone looks into a comprehensive collection of strikingly beautiful colors. The merging of delicate marbling, fine particles, and granular textures epitomizes the Nordic aesthetic. This palette is a testament to the minimalist ethos, providing a serene backdrop that beautifully complements any interior design.

Perfect for creating an atmosphere of refined tranquility, promising durability, and timeless style, perfectly complemented by mosaic options, sure to inspire.