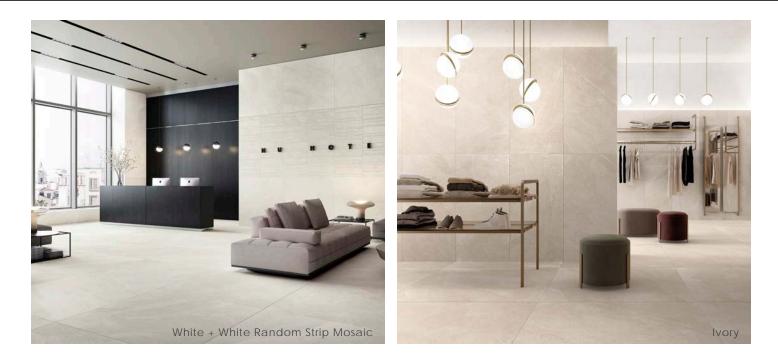

# LAGOM

Lagom porcelain tile combines several natural stone looks into a comprehensive collection of strikingly beautiful colors. The merging of delicate marbling, fine particles, and granular textures epitomizes the Nordic aesthetic. This palette is a testament to the minimalist ethos, providing a serene backdrop that beautifully complements any interior design.

Perfect for creating an atmosphere of refined tranquility, promising durability, and timeless style, perfectly complemented by mosaic options, sure to inspire.

#### Mosaics

Random Strip Two Faces Mosaic on 12"x24"x10mm Sheet Honed | Rectified

Sand

Light Grey

Versailles Mosaic on 12" x12" x10mm Sheet Honed | Rectified