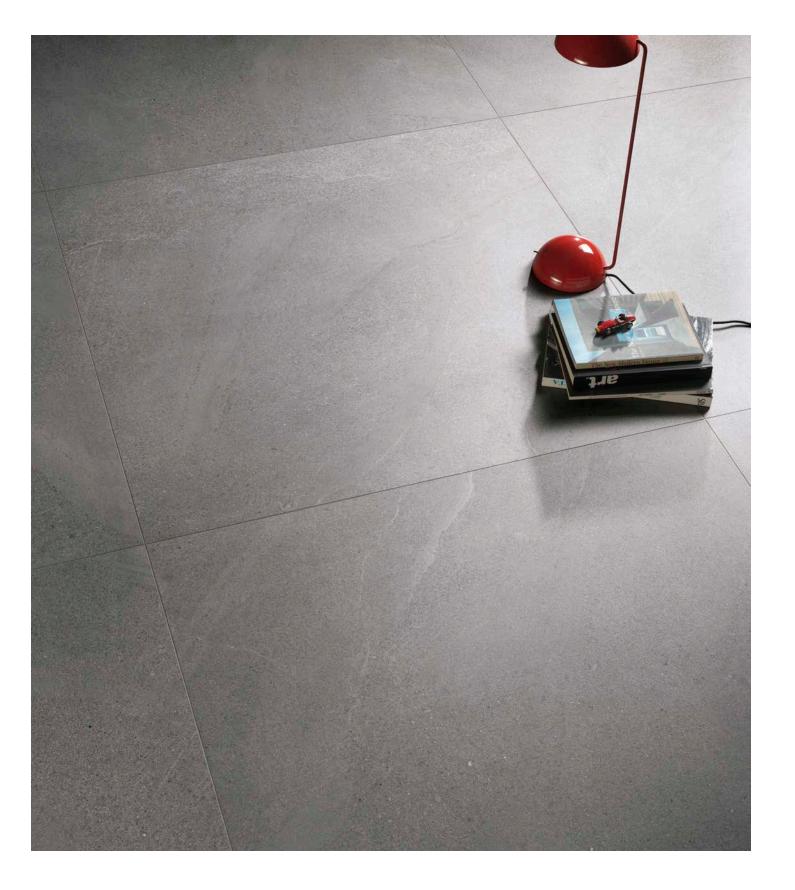

# LAGOM

Lagom porcelain tile combines several natural stone looks into a comprehensive collection of strikingly beautiful colors. The merging of delicate marbling, fine particles, and granular textures epitomizes the Nordic aesthetic. This palette is a testament to the minimalist ethos, providing a serene backdrop that beautifully complements any interior design.

Perfect for creating an atmosphere of refined tranquility, promising durability, and timeless style, perfectly complemented by mosaic options, sure to inspire.