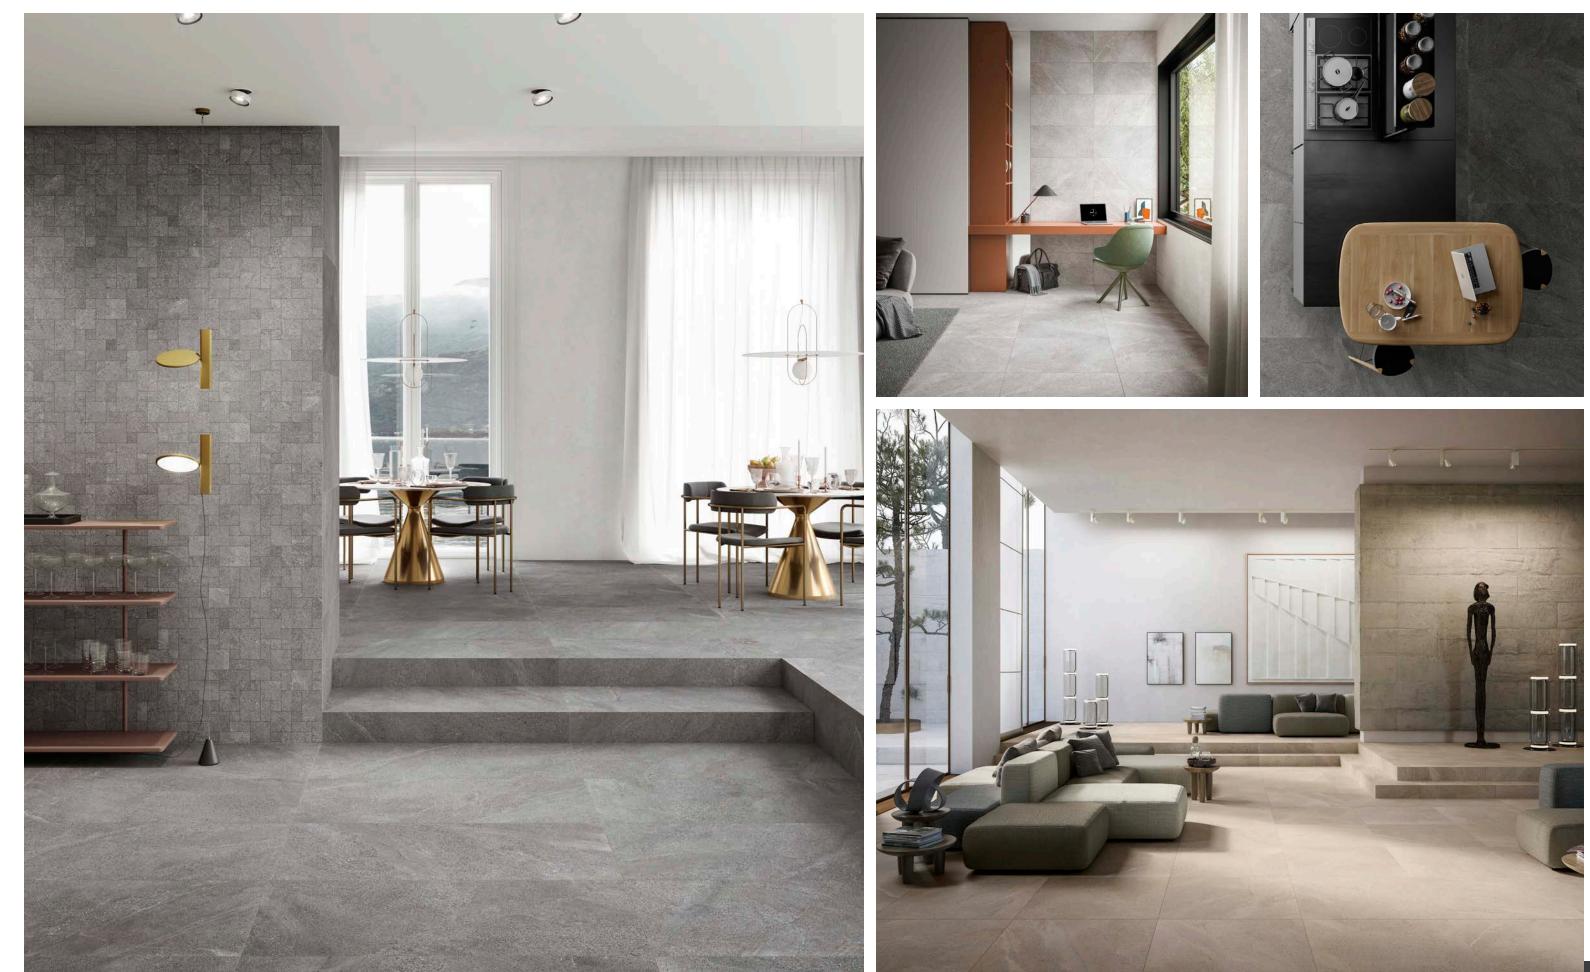

# LAGOM

Lagom porcelain tile combines several natural stone looks into a comprehensive collection of strikingly beautiful colors. The merging of delicate marbling, fine particles, and granular textures epitomizes the Nordic aesthetic. This palette is a testament to the minimalist ethos, providing a serene backdrop that beautifully complements any interior design.

Perfect for creating an atmosphere of refined tranquility, promising durability, and timeless style, perfectly complemented by mosaic options, sure to inspire.