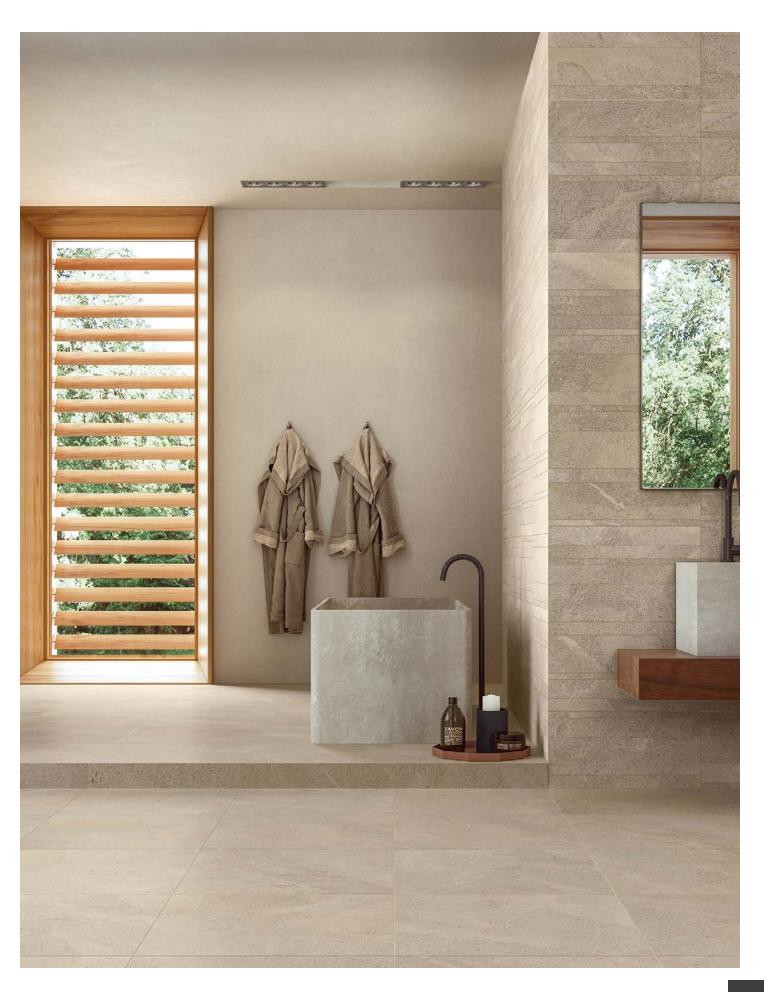

# LAGOM

Lagom porcelain tile combines several natural stone looks into a comprehensive collection of strikingly beautiful colors. The merging of delicate marbling, fine particles, and granular textures epitomizes the Nordic aesthetic. This palette is a testament to the minimalist ethos, providing a serene backdrop that beautifully complements any interior design.

Perfect for creating an atmosphere of refined tranquility, promising durability, and timeless style, perfectly complemented by mosaic options, sure to inspire.