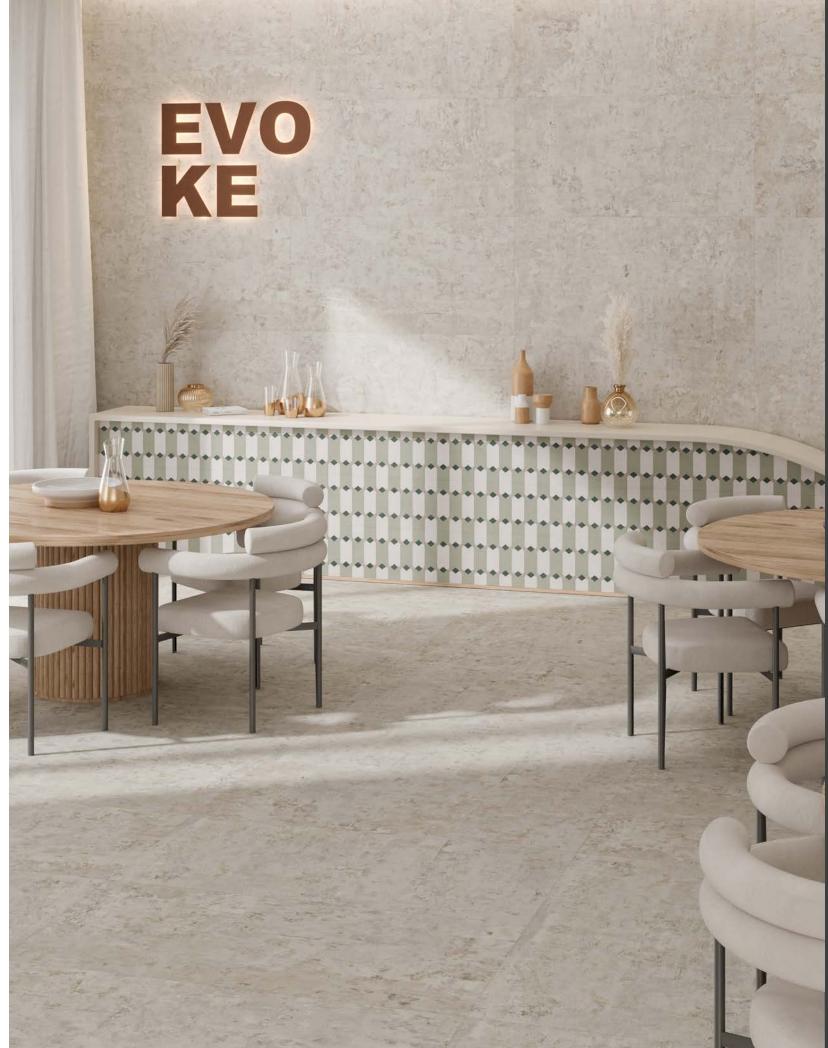

# MODERN PATCHWORK

Fractal. Eclectic. Contemporary.

Modern Patchwork porcelain tile encompasses a meticulously curated assortment of creative geometric patterns in a trend-worthy color palette. Create repetitious and harmonious visual rhythms for commercial designs. Prepare to transform any space into a statement of elegant eclecticism.

"Encaustic gives markmaking a dimension... additive/ subtractive."

~Kay WalkingStick

Modern Patchwork can infuse any space with a modern, vibrant, slightly retro ambiance through its clever color schemes and designs. It's a modern twist on the timeless charm of patchwork design.

## MODERN PATCHWORK

An artistic statement at the forefront of the contemporary encaustics trend