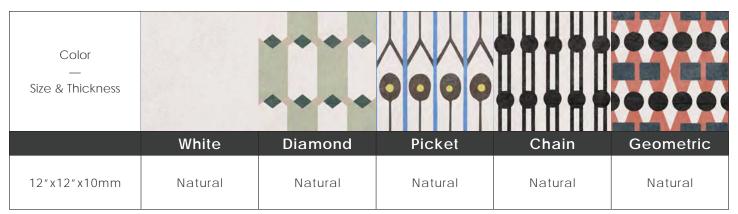

#### Mosaic

2"x2" Mosaic on 12"x12"x10mm Sheet Natural

White

#### Color • Size • Finish Matrix

Chart indicates available size, color, finish and thickness options. Shaded block indicates not available. Sizing is nominal for field tile, trims, and decors.