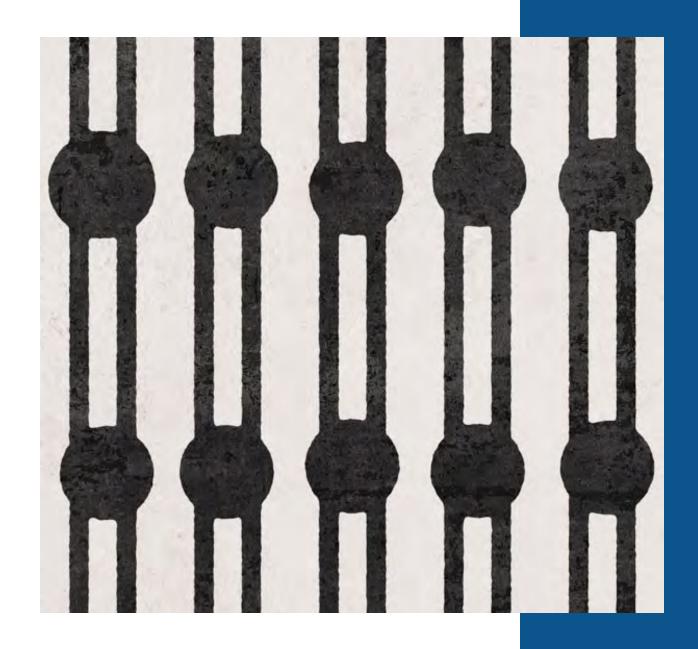

# MODERN PATCHWORK

Fractal. Eclectic. Contemporary.

Modern Patchwork porcelain tile encompasses a meticulously curated assortment of creative geometric patterns in a trend-worthy color palette. Create repetitious and harmonious visual rhythms for commercial designs. Prepare to transform any space into a statement of elegant eclecticism.

"Encaustic gives markmaking a dimension... additive/ subtractive."

~Kay WalkingStick

Modern Patchwork can infuse any space with a modern, vibrant, slightly retro ambiance through its clever color schemes and designs. It's a modern twist on the timeless charm of patchwork design.

Patchwork has been around for centuries, and its appeal has never dwindled. It's a nostalgic throwback to simpler times when people would hand-stitch fabrics together to create cozy, warm blankets and garments. However, with the advent of modern technology and design, patchwork has taken on a new life. Modern Patchwork is all about new colorways, geometric patterns, and clean lines.

## MODERN PATCHWORK

An artistic statement at the forefront of the contemporary encaustics trend