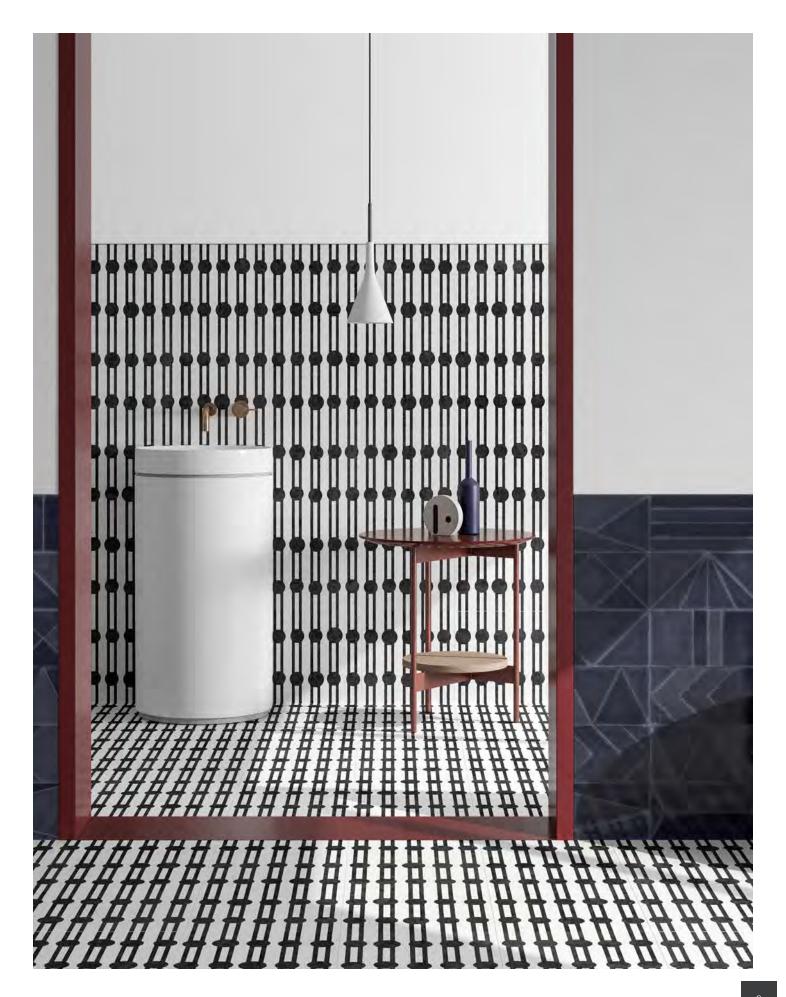

# MODERN PATCHWORK

Fractal. Eclectic. Contemporary.

Modern Patchwork porcelain tile encompasses a meticulously curated assortment of creative geometric patterns in a trend-worthy color palette. Create repetitious and harmonious visual rhythms for commercial designs. Prepare to transform any space into a statement of elegant eclecticism.

"Encaustic gives markmaking a dimension... additive/ subtractive."

~Kay WalkingStick

Modern Patchwork can infuse any space with a modern, vibrant, slightly retro ambiance through its clever color schemes and designs. It's a modern twist on the timeless charm of patchwork design.

Patchwork has been around for centuries, and its appeal has never dwindled. It's a nostalgic throwback to simpler times when people would hand-stitch fabrics together to create cozy, warm blankets and garments. However, with the advent of modern technology and design, patchwork has taken on a new life. Modern Patchwork is all about new colorways, geometric patterns, and clean lines.

## MODERN PATCHWORK

An artistic statement at the forefront of the contemporary encaustics trend